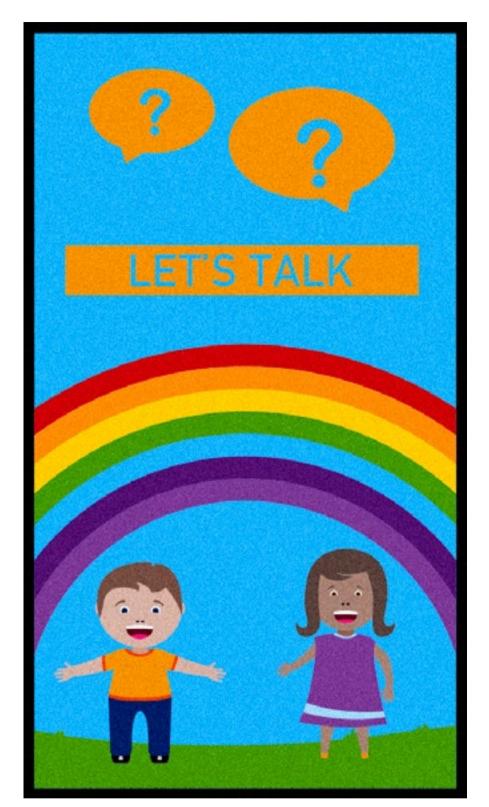

#### **MINDFULNESS**

Being mindful is what it sounds like. Taking time to focus on the present, being intentional and thoughtful about where you are and how you are feeling. Trying to center your thoughts and be in the moment.

# MINDFUL

MINDFULWAVE1

MINDFULWAVE2