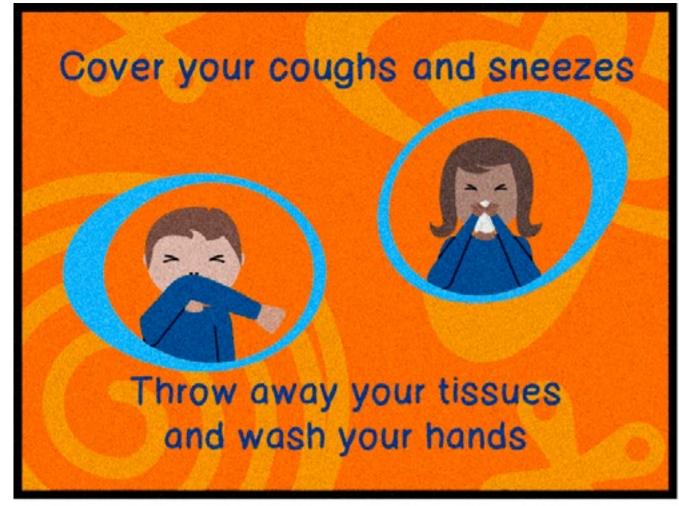

#### **HYGIENE**

Coronavirus is a respiratory illness, meaning it is mostly spread through virus-laden droplets from coughs and sneezes. If you don't catch your coughs and sneezes in a tissue and safely dispose of it, the virus can end up on surfaces. If someone else touches that contaminated surface, the virus can transfer onto their hand. Washing hands is a vital way to stop the spread.