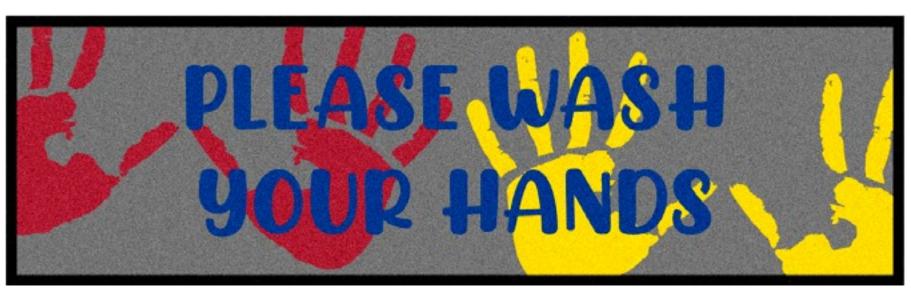

#### **HYGIENE**

Coronavirus is a respiratory illness, meaning it is mostly spread through virus-laden droplets from coughs and sneezes. If you don't catch your coughs and sneezes in a tissue and safely dispose of it, the virus can end up on surfaces. If someone else touches that contaminated surface, the virus can transfer onto their hand. Washing hands is a vital way to stop the spread.

# **HYGIENE**

**HYGPOPART** 

**HYGBORDERHANDS** 

**HYGCIRCLEHANDS** 

85x120cm, 85x150cm, 85x200cm, 115x180cm, 115x200cm, 150x200cm, 200x200cm Other standard sizes available.