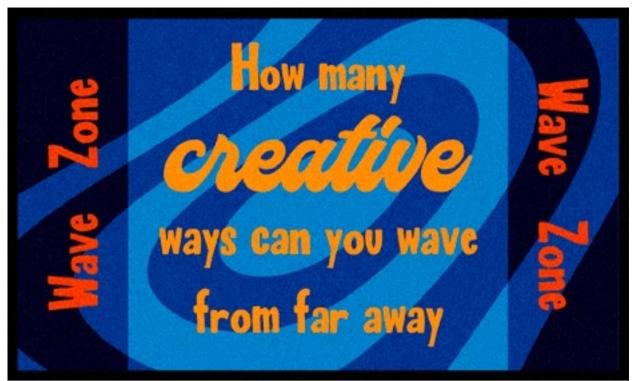

#### **MINDFULNESS**

Being mindful is what it sounds like. Taking time to focus on the present, being intentional and thoughtful about where you are and how you are feeling. Trying to center your thoughts and be in the moment.

# MINDFUL

MINDFULWAVE1

MINDFULWAVE2