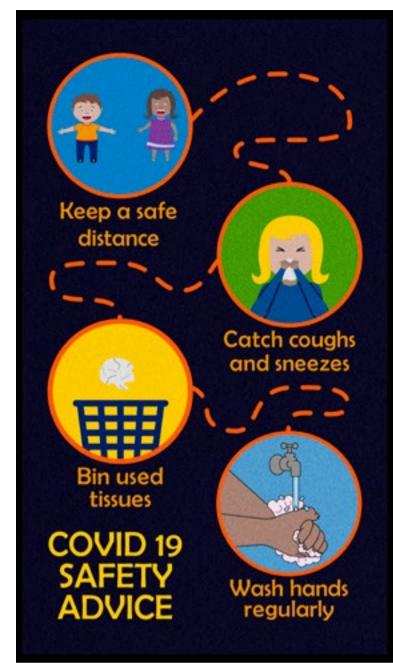

#### **HYGIENE**

Coronavirus is a respiratory illness, meaning it is mostly spread through virus-laden droplets from coughs and sneezes. If you don't catch your coughs and sneezes in a tissue and safely dispose of it, the virus can end up on surfaces. If someone else touches that contaminated surface, the virus can transfer onto their hand. Washing hands is a vital way to stop the spread.