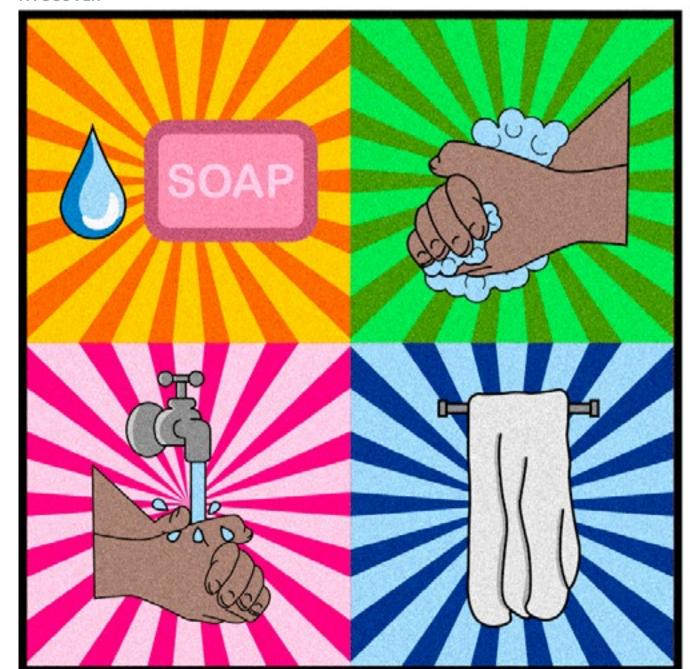

#### **HYGIENE**

Coronavirus is a respiratory illness, meaning it is mostly spread through virus-laden droplets from coughs and sneezes. If you don't catch your coughs and sneezes in a tissue and safely dispose of it, the virus can end up on surfaces. If someone else touches that contaminated surface, the virus can transfer onto their hand. Washing hands is a vital way to stop the spread.