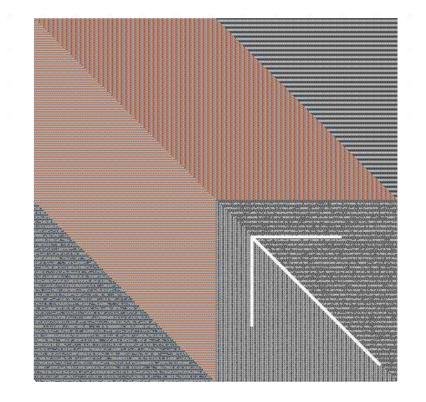

# **TOPOGRAPHY/MAPPING TOOLS**

Drawing inspiration from the cartography of Map making, the Topography collection provides patterns for functional layout configurations.

We are expanding Topography's drawing tools (Wayfinding) with new Social Factor signages which can be implemented for the safe office.

# **SOCIAL FACTOR** / Topography 2.0

Navigator / Scarlet - Distance Navigator / Tangerine - Distance Navigator / Sun - Distance Navigator / Parrot - Distance Navigator / Azul - Distance

# **SOCIAL FACTOR** / Topography 2.0