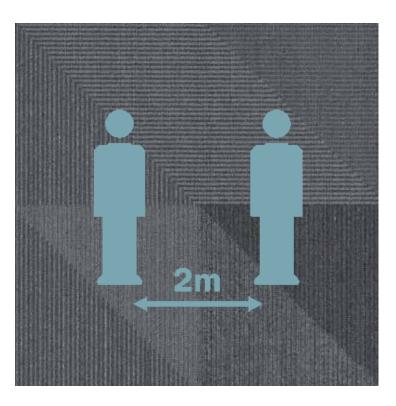

#### Key messages include:

- Stay 2m Apart / Don't Get Too Close To Others
- Walk in this Direction
- Enter and Leave a Meeting Room / Bathroom / Dining Room This Way
- Use this Entrance / Exit
- Wash your Hands

### **Set In Concrete**

Inspired by the popularity of concrete as an interior finish, the Comfortable Concrete collection combines the raw urban appeal of the concrete aesthetic with the underfoot comfort of a plush cushion back carpet tile.

Social Factor, Set In Concrete reinterprets Comfortable Concrete into a family of informational carpet designs that combine bold neon graphics with spray-paint graffiti styling overlaid onto a rugged concrete effect background.