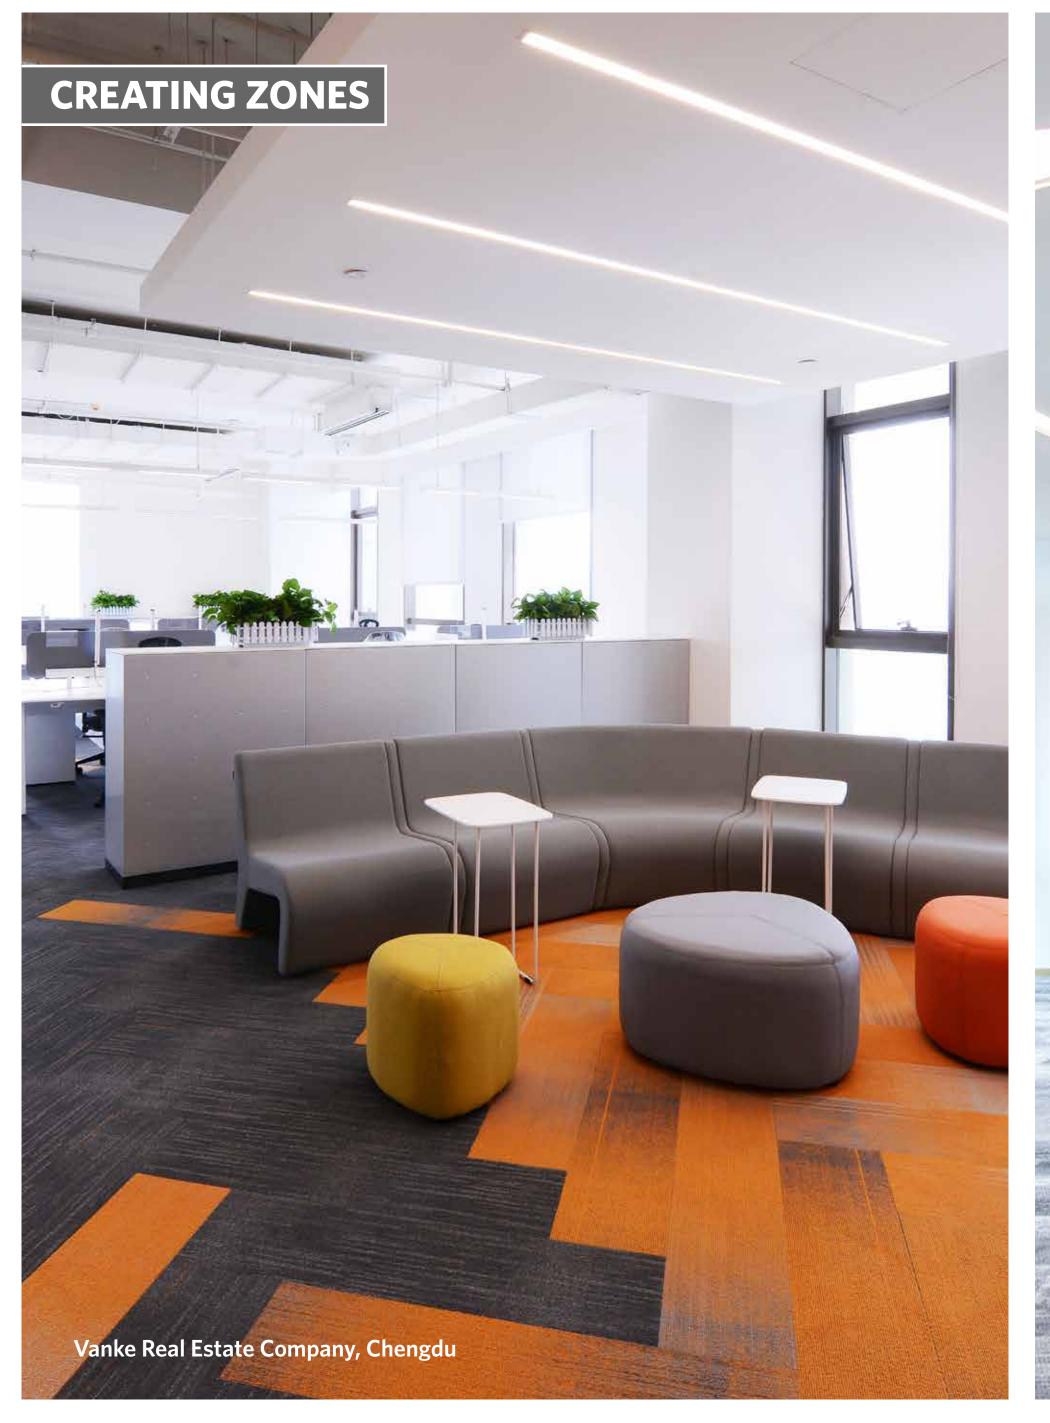

#### F R O M T H E F L O O R U P

In addition to offering an important medium for graphic messaging, the floor covering can provide an effective way to design other important new safety elements into the office layout. As physical distancing requires a different approach to workplace design, the floor covering can provide an effective way to incorporate many important safety practices into the office layout.

In addition to offering a valuable opportunity for graphic messaging, colour and pattern in the carpet can:

- DEFINE BOUNDARIES
- CREATE ZONES
- PROVIDE WAYFINDING
- SET NAVIGATION
- DIRECT TRAFFIC
- PROVIDE A MEASURING TOOL

#### **Design and Visualisation Support**

Milliken's team of in-house design, visualisation and well-being experts can help clients work through these new challenges and develop creative solutions.

On the following pages, we have curated a selection of our favourite examples of clients using Milliken carpet to do exactly this.