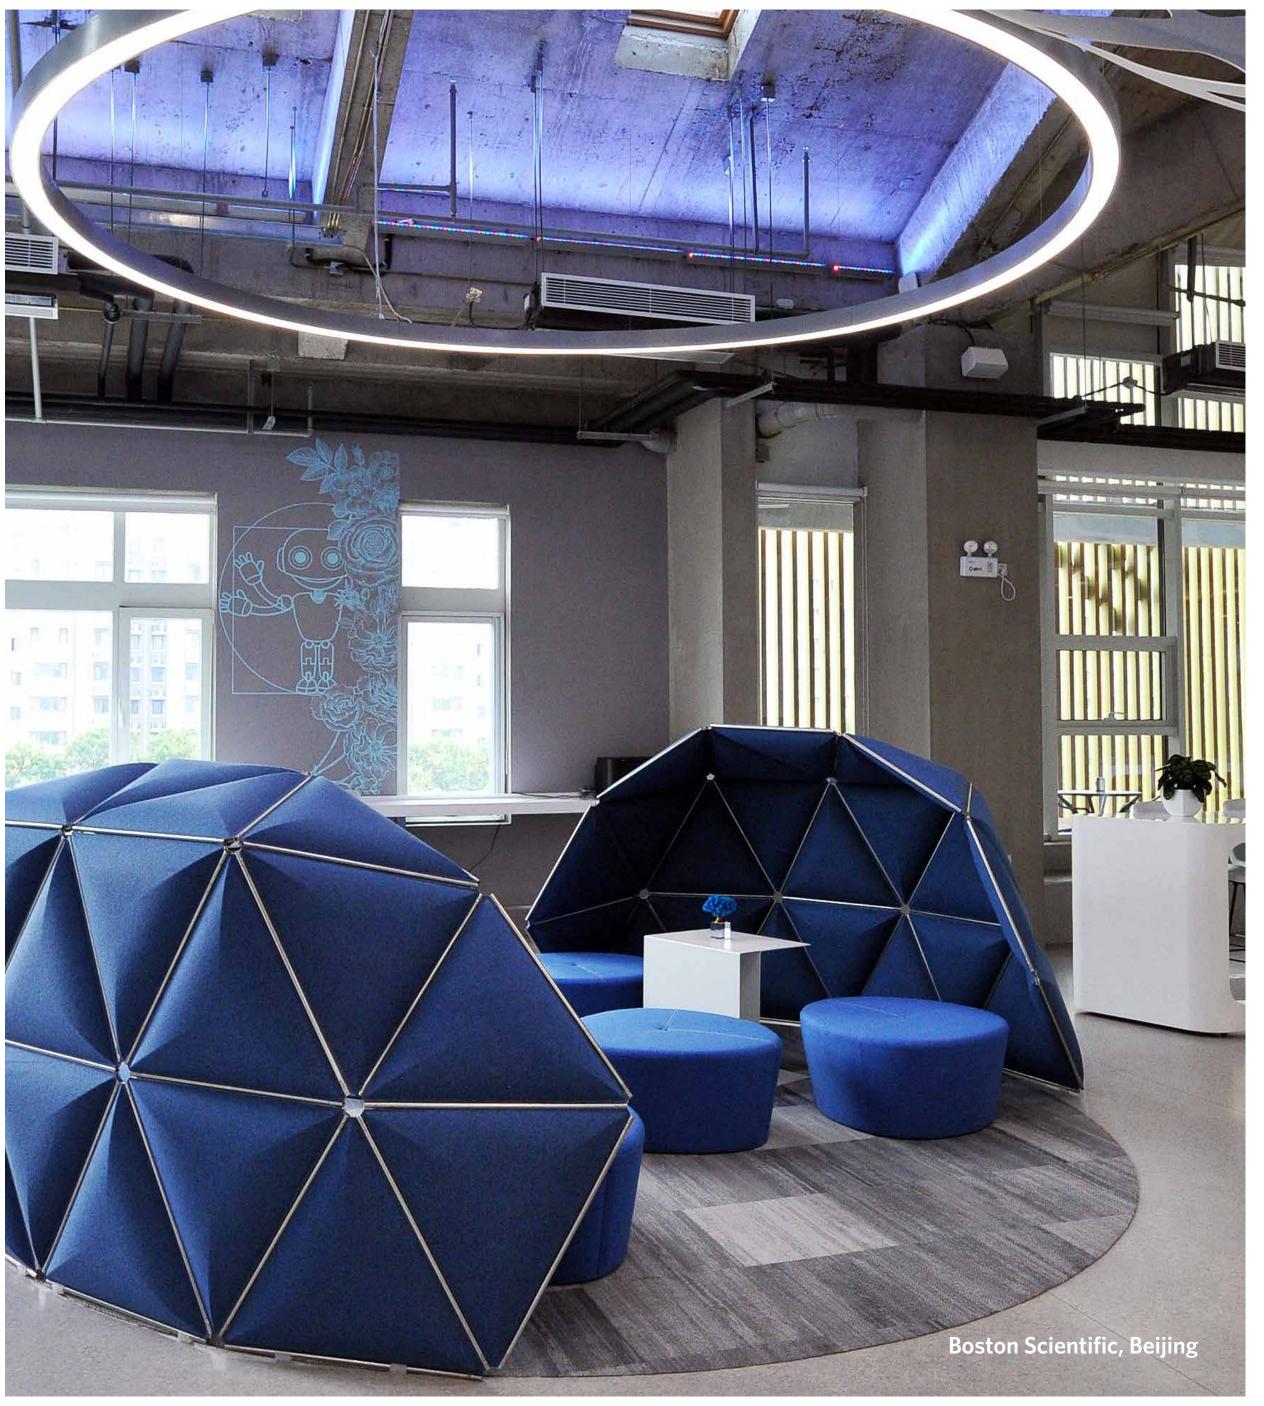

#### F R O M T H E F L O O R U P

In addition to offering an important medium for graphic messaging, the floor covering can provide an effective way to design other important new safety elements into the office layout. As physical distancing requires a different approach to workplace design, the floor covering can provide an effective way to incorporate many important safety practices into the office layout.

In addition to offering a valuable opportunity for graphic messaging, colour and pattern in the carpet can:

- DEFINE BOUNDARIES
- CREATE ZONES
- PROVIDE WAYFINDING
- SET NAVIGATION
- DIRECT TRAFFIC
- PROVIDE A MEASURING TOOL

#### **Design and Visualisation Support**

Milliken's team of in-house design, visualisation and well-being experts can help clients work through these new challenges and develop creative solutions.

On the following pages, we have curated a selection of our favourite examples of clients using Milliken carpet to do exactly this.