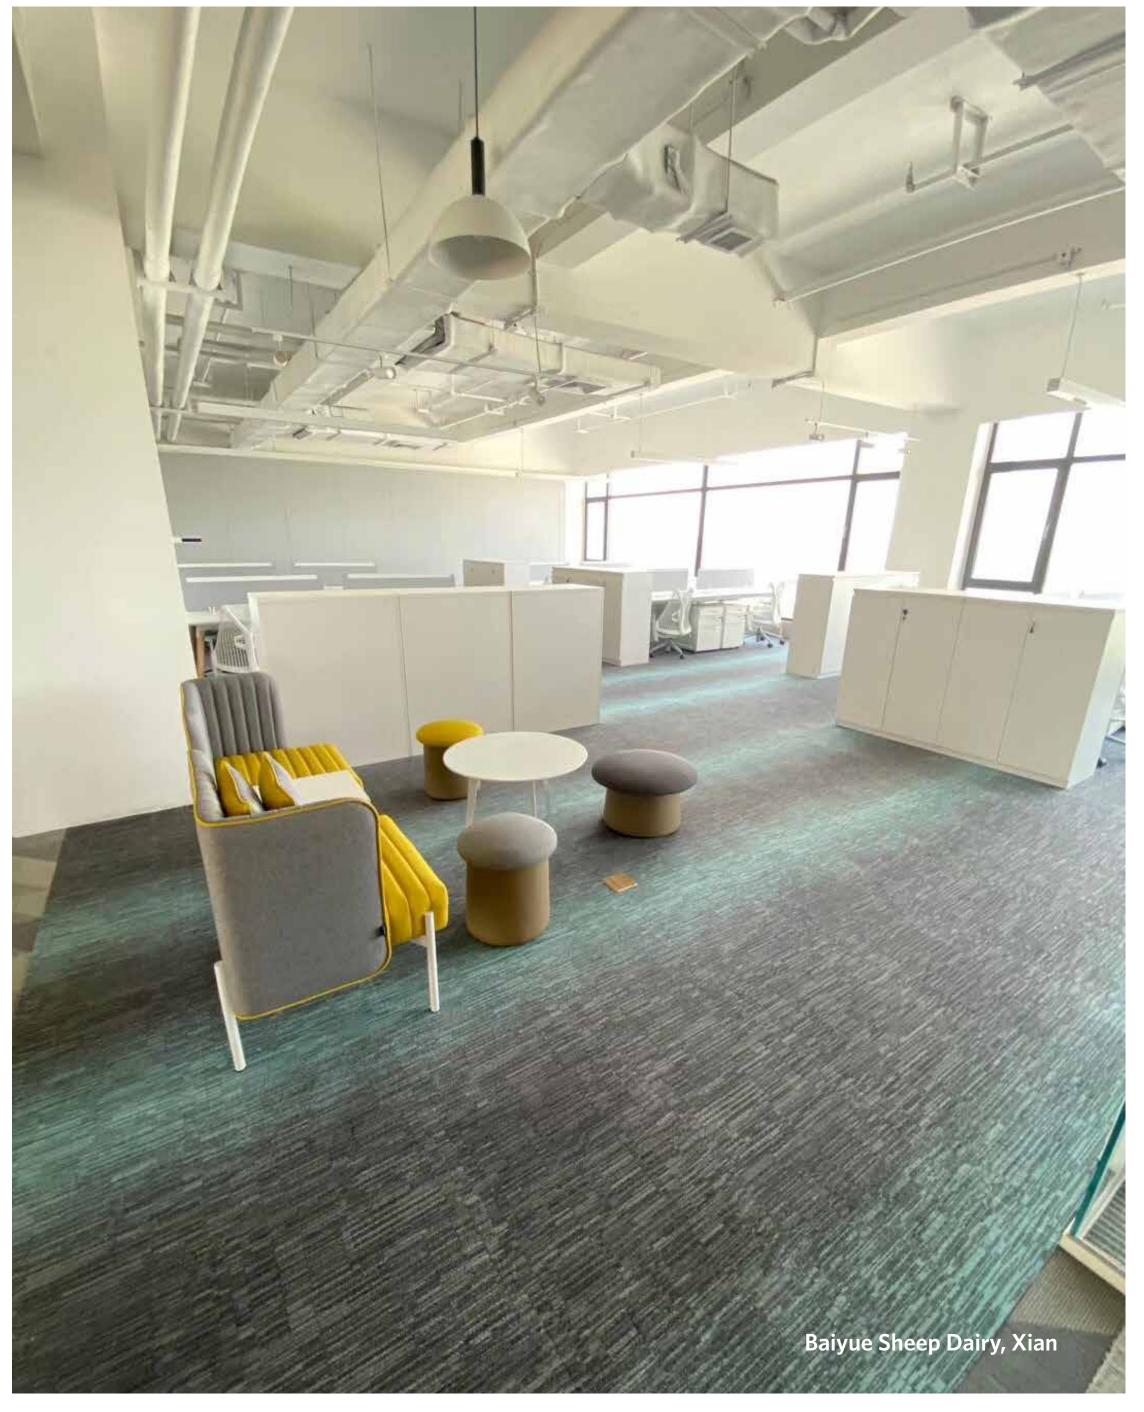

#### F R O M T H E F L O O R U P

In addition to offering an important medium for graphic messaging, the floor covering can provide an effective way to design other important new safety elements into the office layout. As physical distancing requires a different approach to workplace design, the floor covering can provide an effective way to incorporate many important safety practices into the office layout.

In addition to offering a valuable opportunity for graphic messaging, colour and pattern in the carpet can:

- DEFINE BOUNDARIES
- CREATE ZONES
- PROVIDE WAYFINDING
- SET NAVIGATION
- DIRECT TRAFFIC
- PROVIDE A MEASURING TOOL

#### **Design and Visualisation Support**

Milliken's team of in-house design, visualisation and well-being experts can help clients work through these new challenges and develop creative solutions.

On the following pages, we have curated a selection of our favourite examples of clients using Milliken carpet to do exactly this.