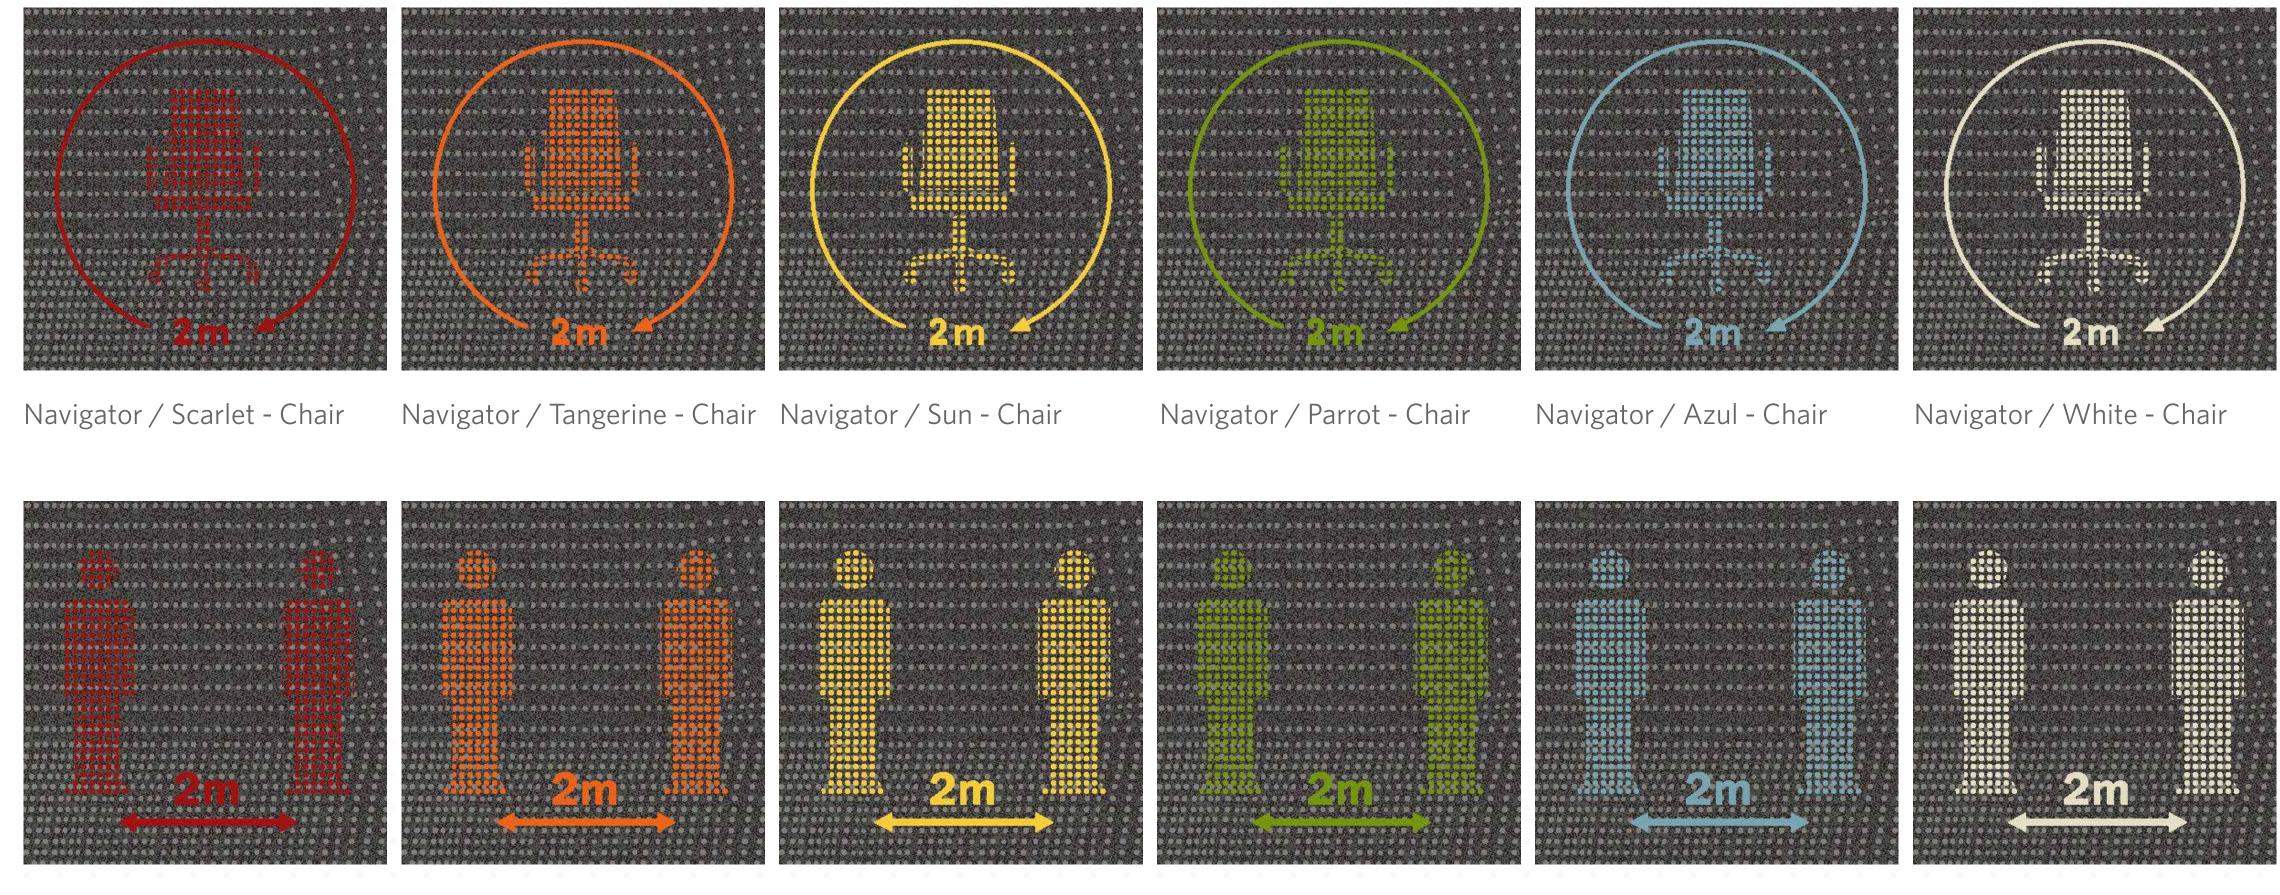

#### Key messages include:

- Stay 2m Apart / Don't Get Too Close To Others
- Walk in this Direction
- Enter and Leave a Meeting Room / Bathroom / Dining Room This Way
- Use this Entrance / Exit
- Wash your Hands

## PLAYANGLE/A NEW ANGLE

The Playangle collection consists of five different patterns, enabling customizable gradation lengths for any given space.

Social Factor, A New Angle has been developed from Playangle to offer a highly customizable way to create safe and directional environments. With five different patterns, creating custom gradations is both intuitive and flexible.