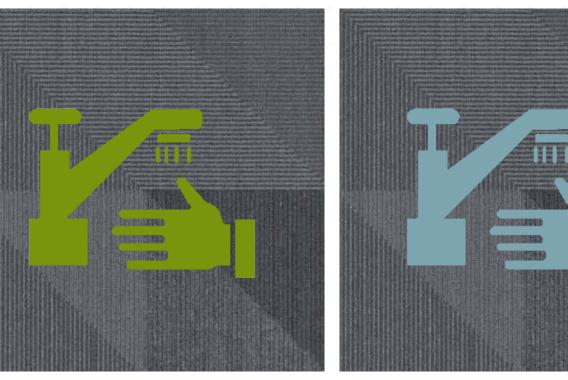

#### Key messages include:

- Stay 2m Apart / Don't Get Too Close To Others
- Walk in this Direction
- Enter and Leave a Meeting Room / Bathroom / Dining Room This Way
- Use this Entrance / Exit
- Wash your Hands

Non / Tangerine - Hand Wash Non / Sun - Hand Wash

Non / Parrot - Hand Wash

Non / Azul - Hand Wash

Non / White - Hand Wash

Non / Scarlet - Sanitation Non / Tangerine - Sanitation Non / Sun - Sanitation Non / Parrot - Sanitation Non / Azul - Sanitation Non / White - Sanitation