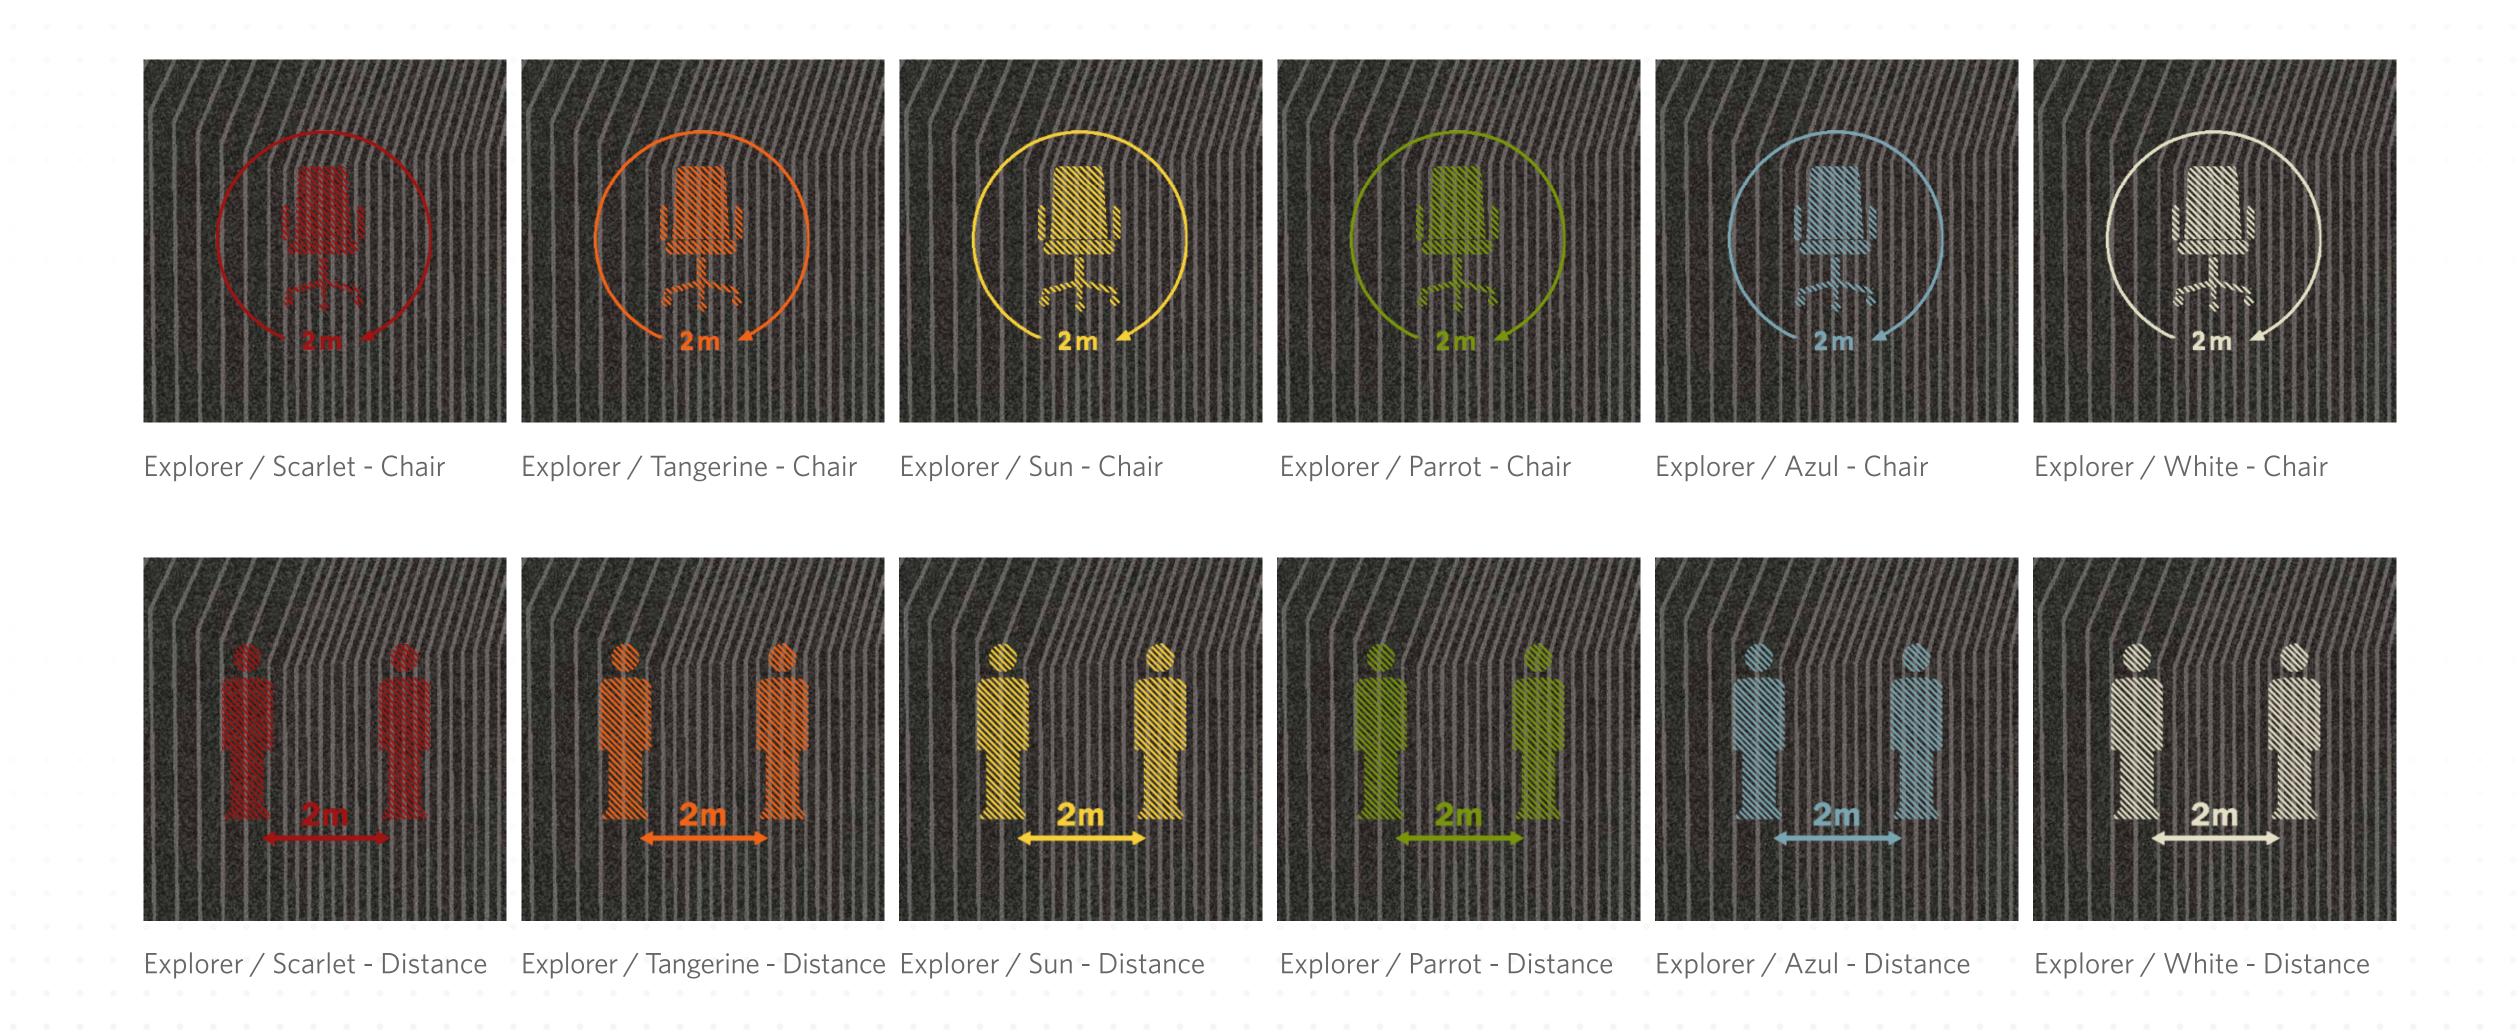

#### Key messages include:

- Stay 2m Apart / Don't Get Too Close To Others
- Walk in this Direction
- Enter and Leave a Meeting Room / Bathroom / Dining Room This Way
- Use this Entrance / Exit
- Wash your Hands

# SOCIAL FACTOR

Social Factor is presented in 4 design concepts:

Topography 2.0

PlayAngle

Comfortable Concrete 2.0

Laylines