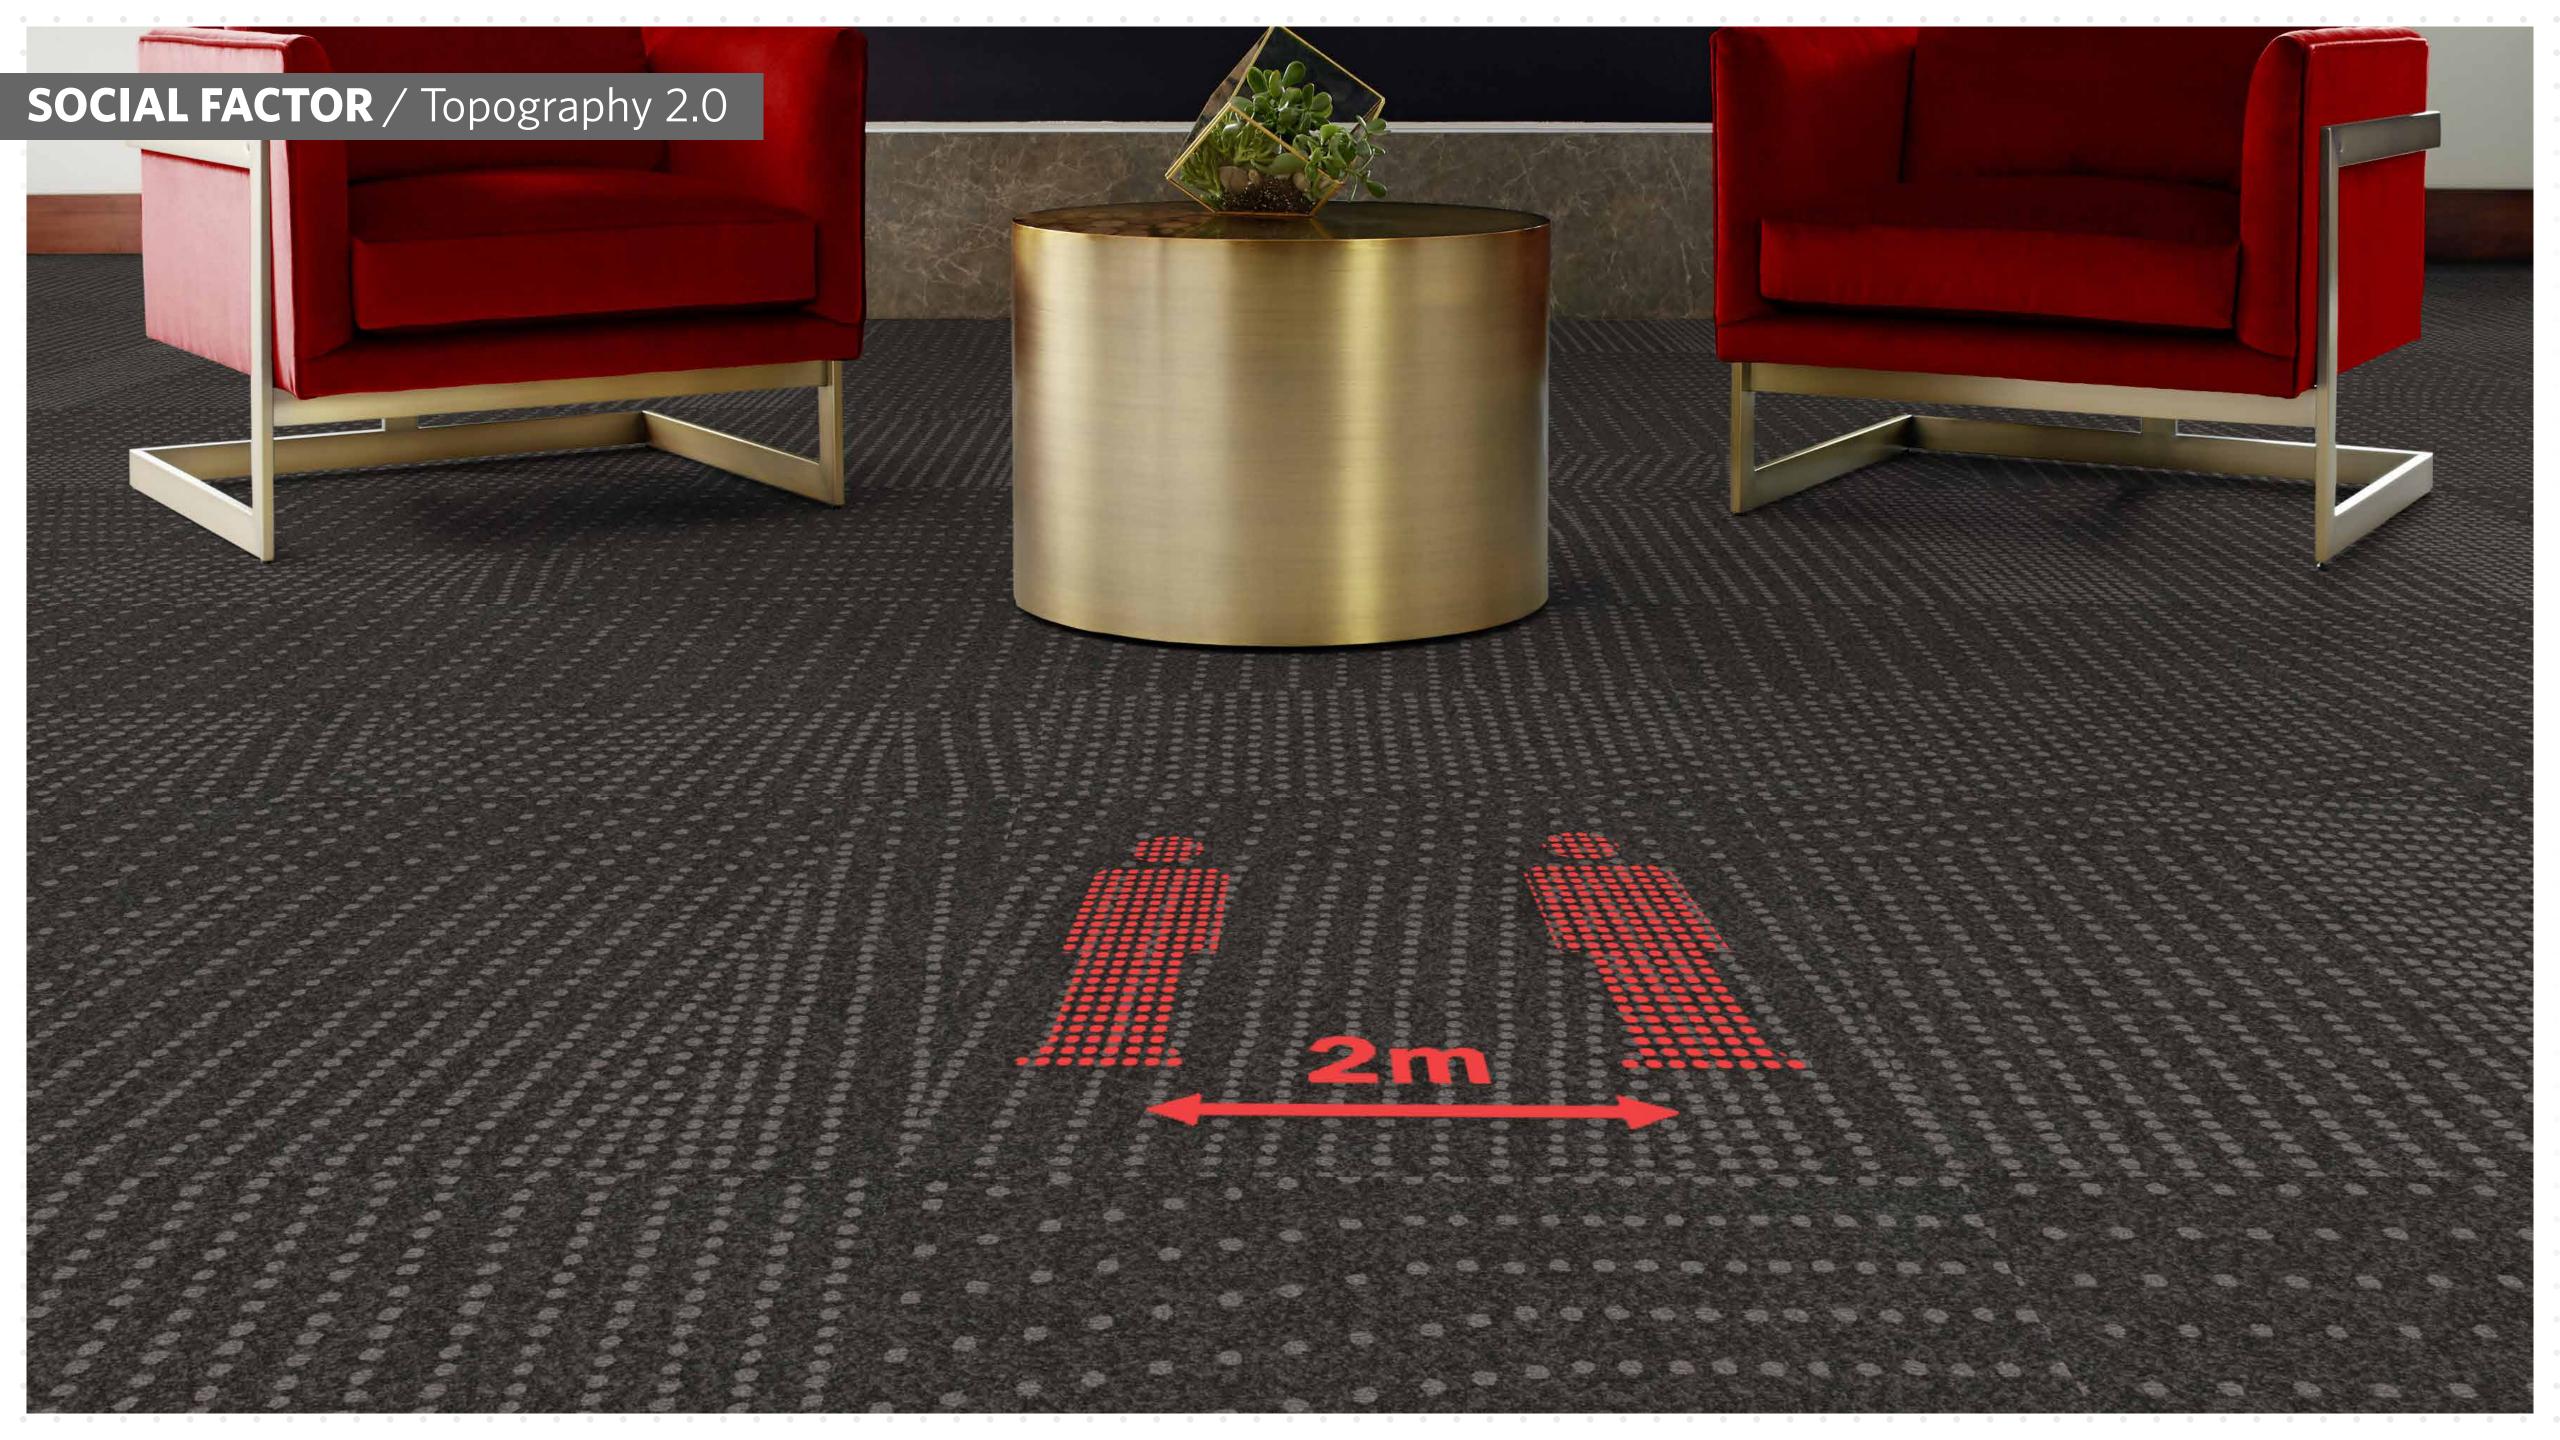

# **TOPOGRAPHY/MAPPING TOOLS**

Drawing inspiration from the cartography of Map making, the Topography collection provides patterns for functional layout configurations.

We are expanding Topography's drawing tools (Wayfinding) with new Social Factor signages which can be implemented for the safe office.

# **SOCIAL FACTOR** / Topography 2.0

In addition to offering a valuable opportunity for graphic messaging, colour and pattern in the carpet can:

- DEFINE BOUNDARIES
- CREATE ZONES
- PROVIDE WAYFINDING
- SET NAVIGATION
- DIRECT TRAFFIC
- PROVIDE A MEASURING TOOL