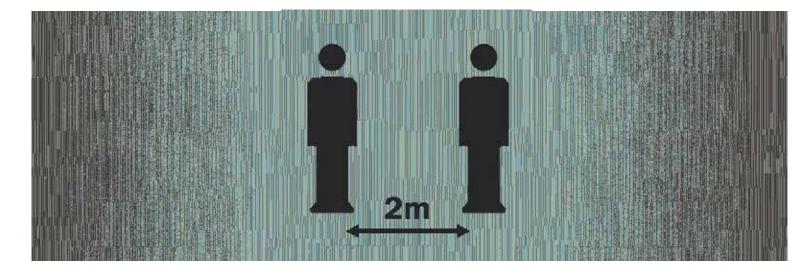

#### Key messages include:

- Stay 2m Apart / Don't Get Too Close To Others
- Walk in this Direction
- Enter and Leave a Meeting Room / Bathroom / Dining Room This Way
- Use this Entrance / Exit
- Wash your Hands