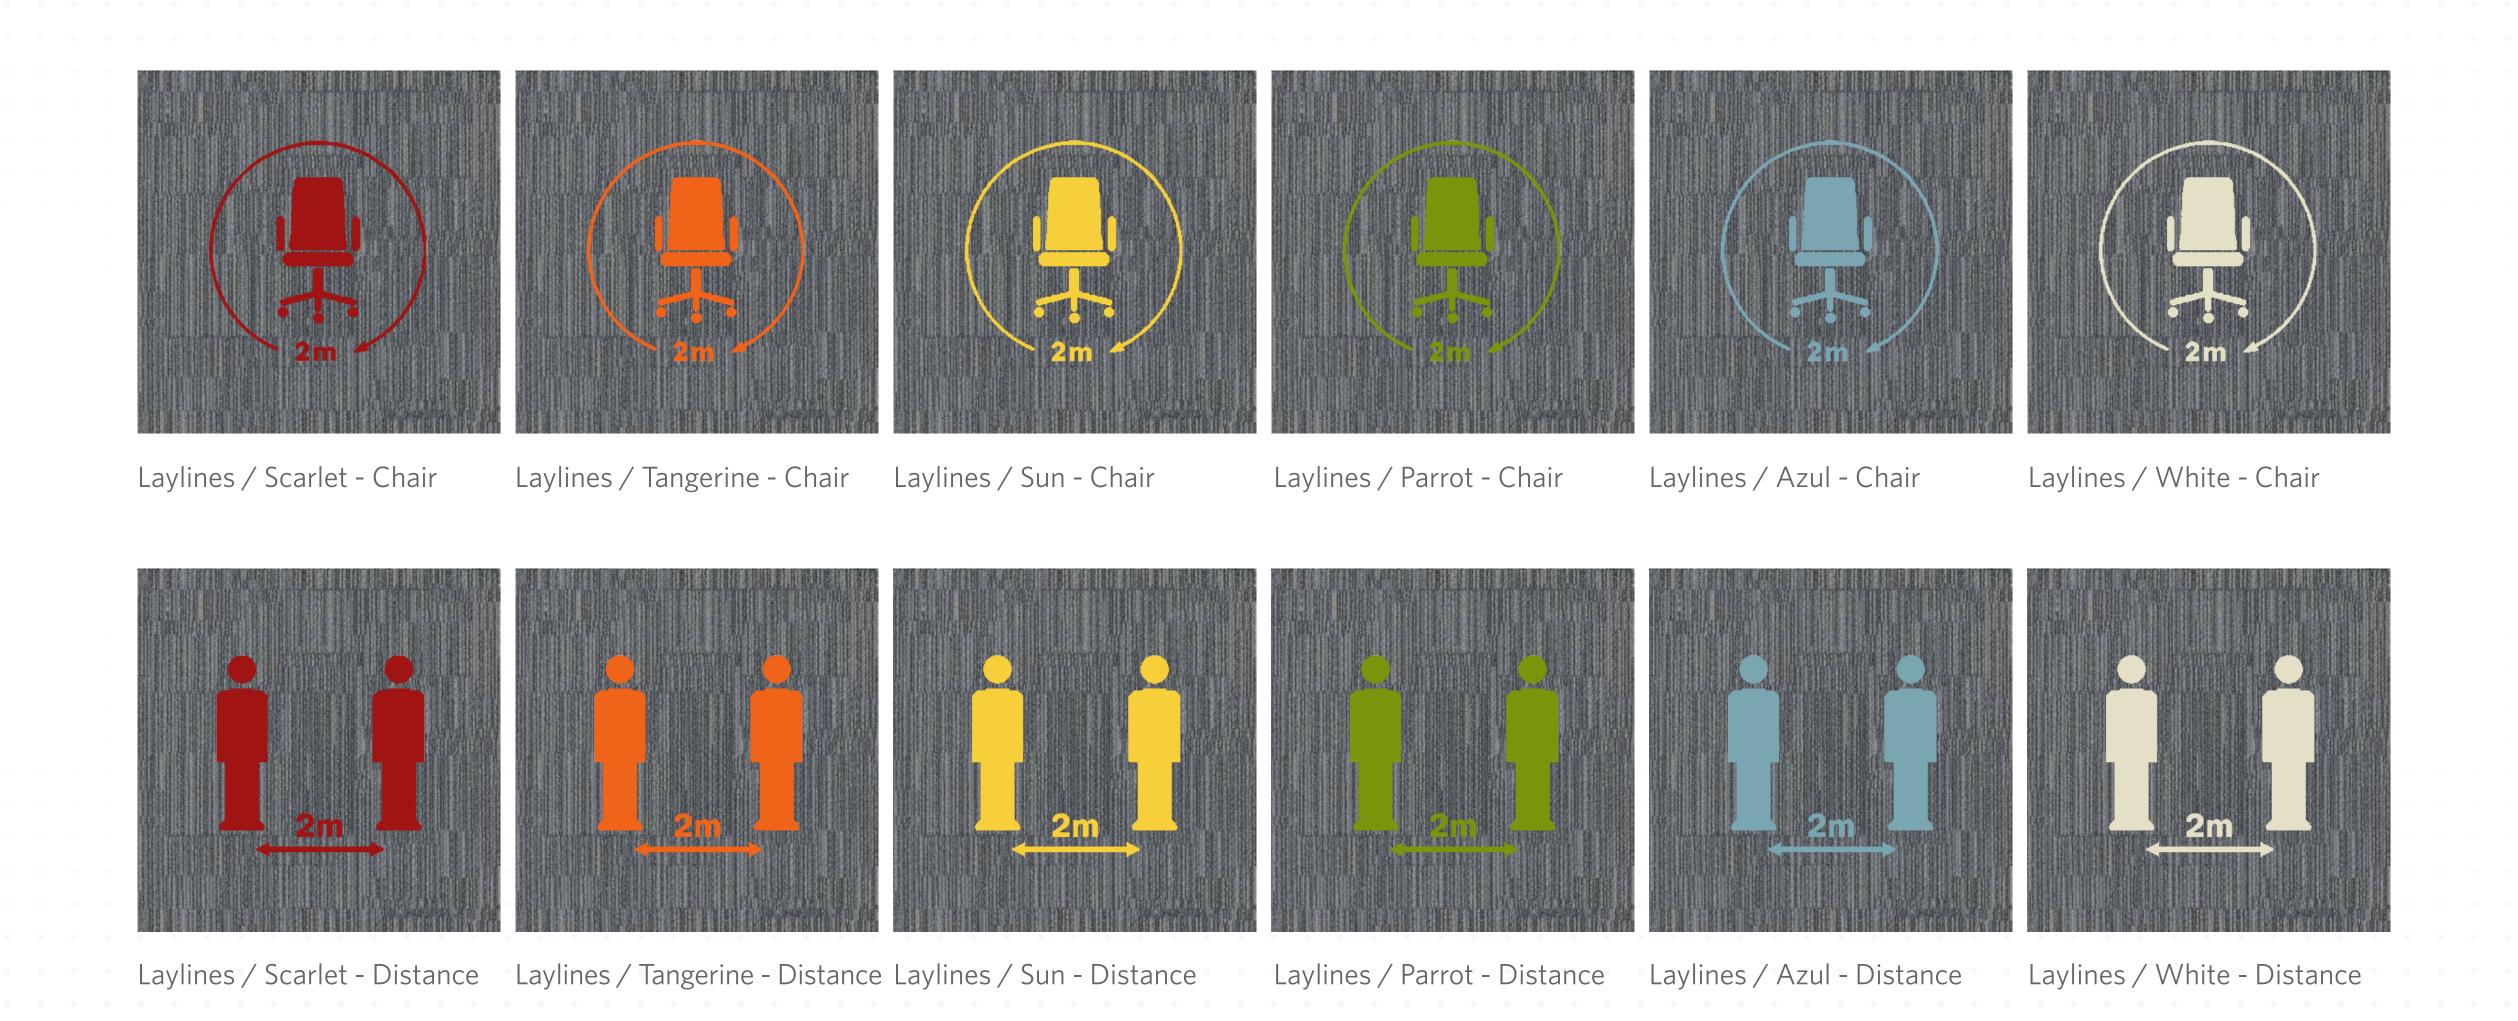

## LAYLINES/CROSSINGS

Laylines reveals passion and intensity, with each color combination transitioning flawlessly across the floor.

Breathtaking and high energy brights are counter balanced by beautifully blended and rich neutrals

Social Factor, Crossings added into Laylines, creating clearly defined areas with either hard or smooth gradations of color and tone where lively and vibrant movement across the canvas. Flurries of lines offer interest and fluidity, whilst a vast array of contrasting and complementary hues provide a plethora of options.

Laylines Transitions / Candlelight - Distance

Laylines Transitions / Old Rose - Distance

Laylines Transitions / Apple - Distance

Laylines Transitions / Zest - Distance

Laylines Transitions / Almond - Distance

Laylines Transitions / Azul - Distance

Laylines Transitions / Blaze - Distance Laylines Transitions / Violet - Distance Laylines Transitions / Oxford - Distance

Laylines / Scarlet - Hand Wash

Laylines / Tangerine - Hand Wash Laylines / Sun - Hand Wash

Laylines / Parrot - Hand Wash

Laylines / Azul - Hand Wash

Laylines / White - Hand Wash

Laylines / White - Sanitation

All symbols listed can be applied to all collections in Asia. Please contact our sales representatives for more information.