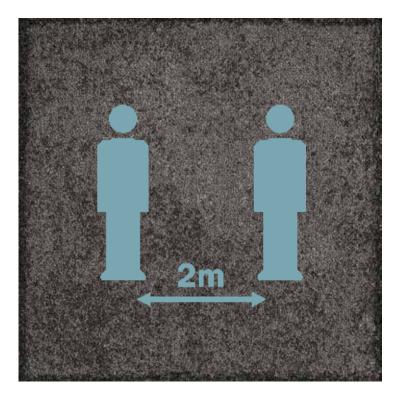

#### Key messages include:

- Stay 2m Apart / Don't Get Too Close To Others
- Walk in this Direction
- Enter and Leave a Meeting Room / Bathroom / Dining Room This Way
- Use this Entrance / Exit
- Wash your Hands

In addition to offering a valuable opportunity for graphic messaging, colour and pattern in the carpet can:

- DEFINE BOUNDARIES
- CREATE ZONES
- PROVIDE WAYFINDING
- SET NAVIGATION
- DIRECT TRAFFIC
- PROVIDE A MEASURING TOOL