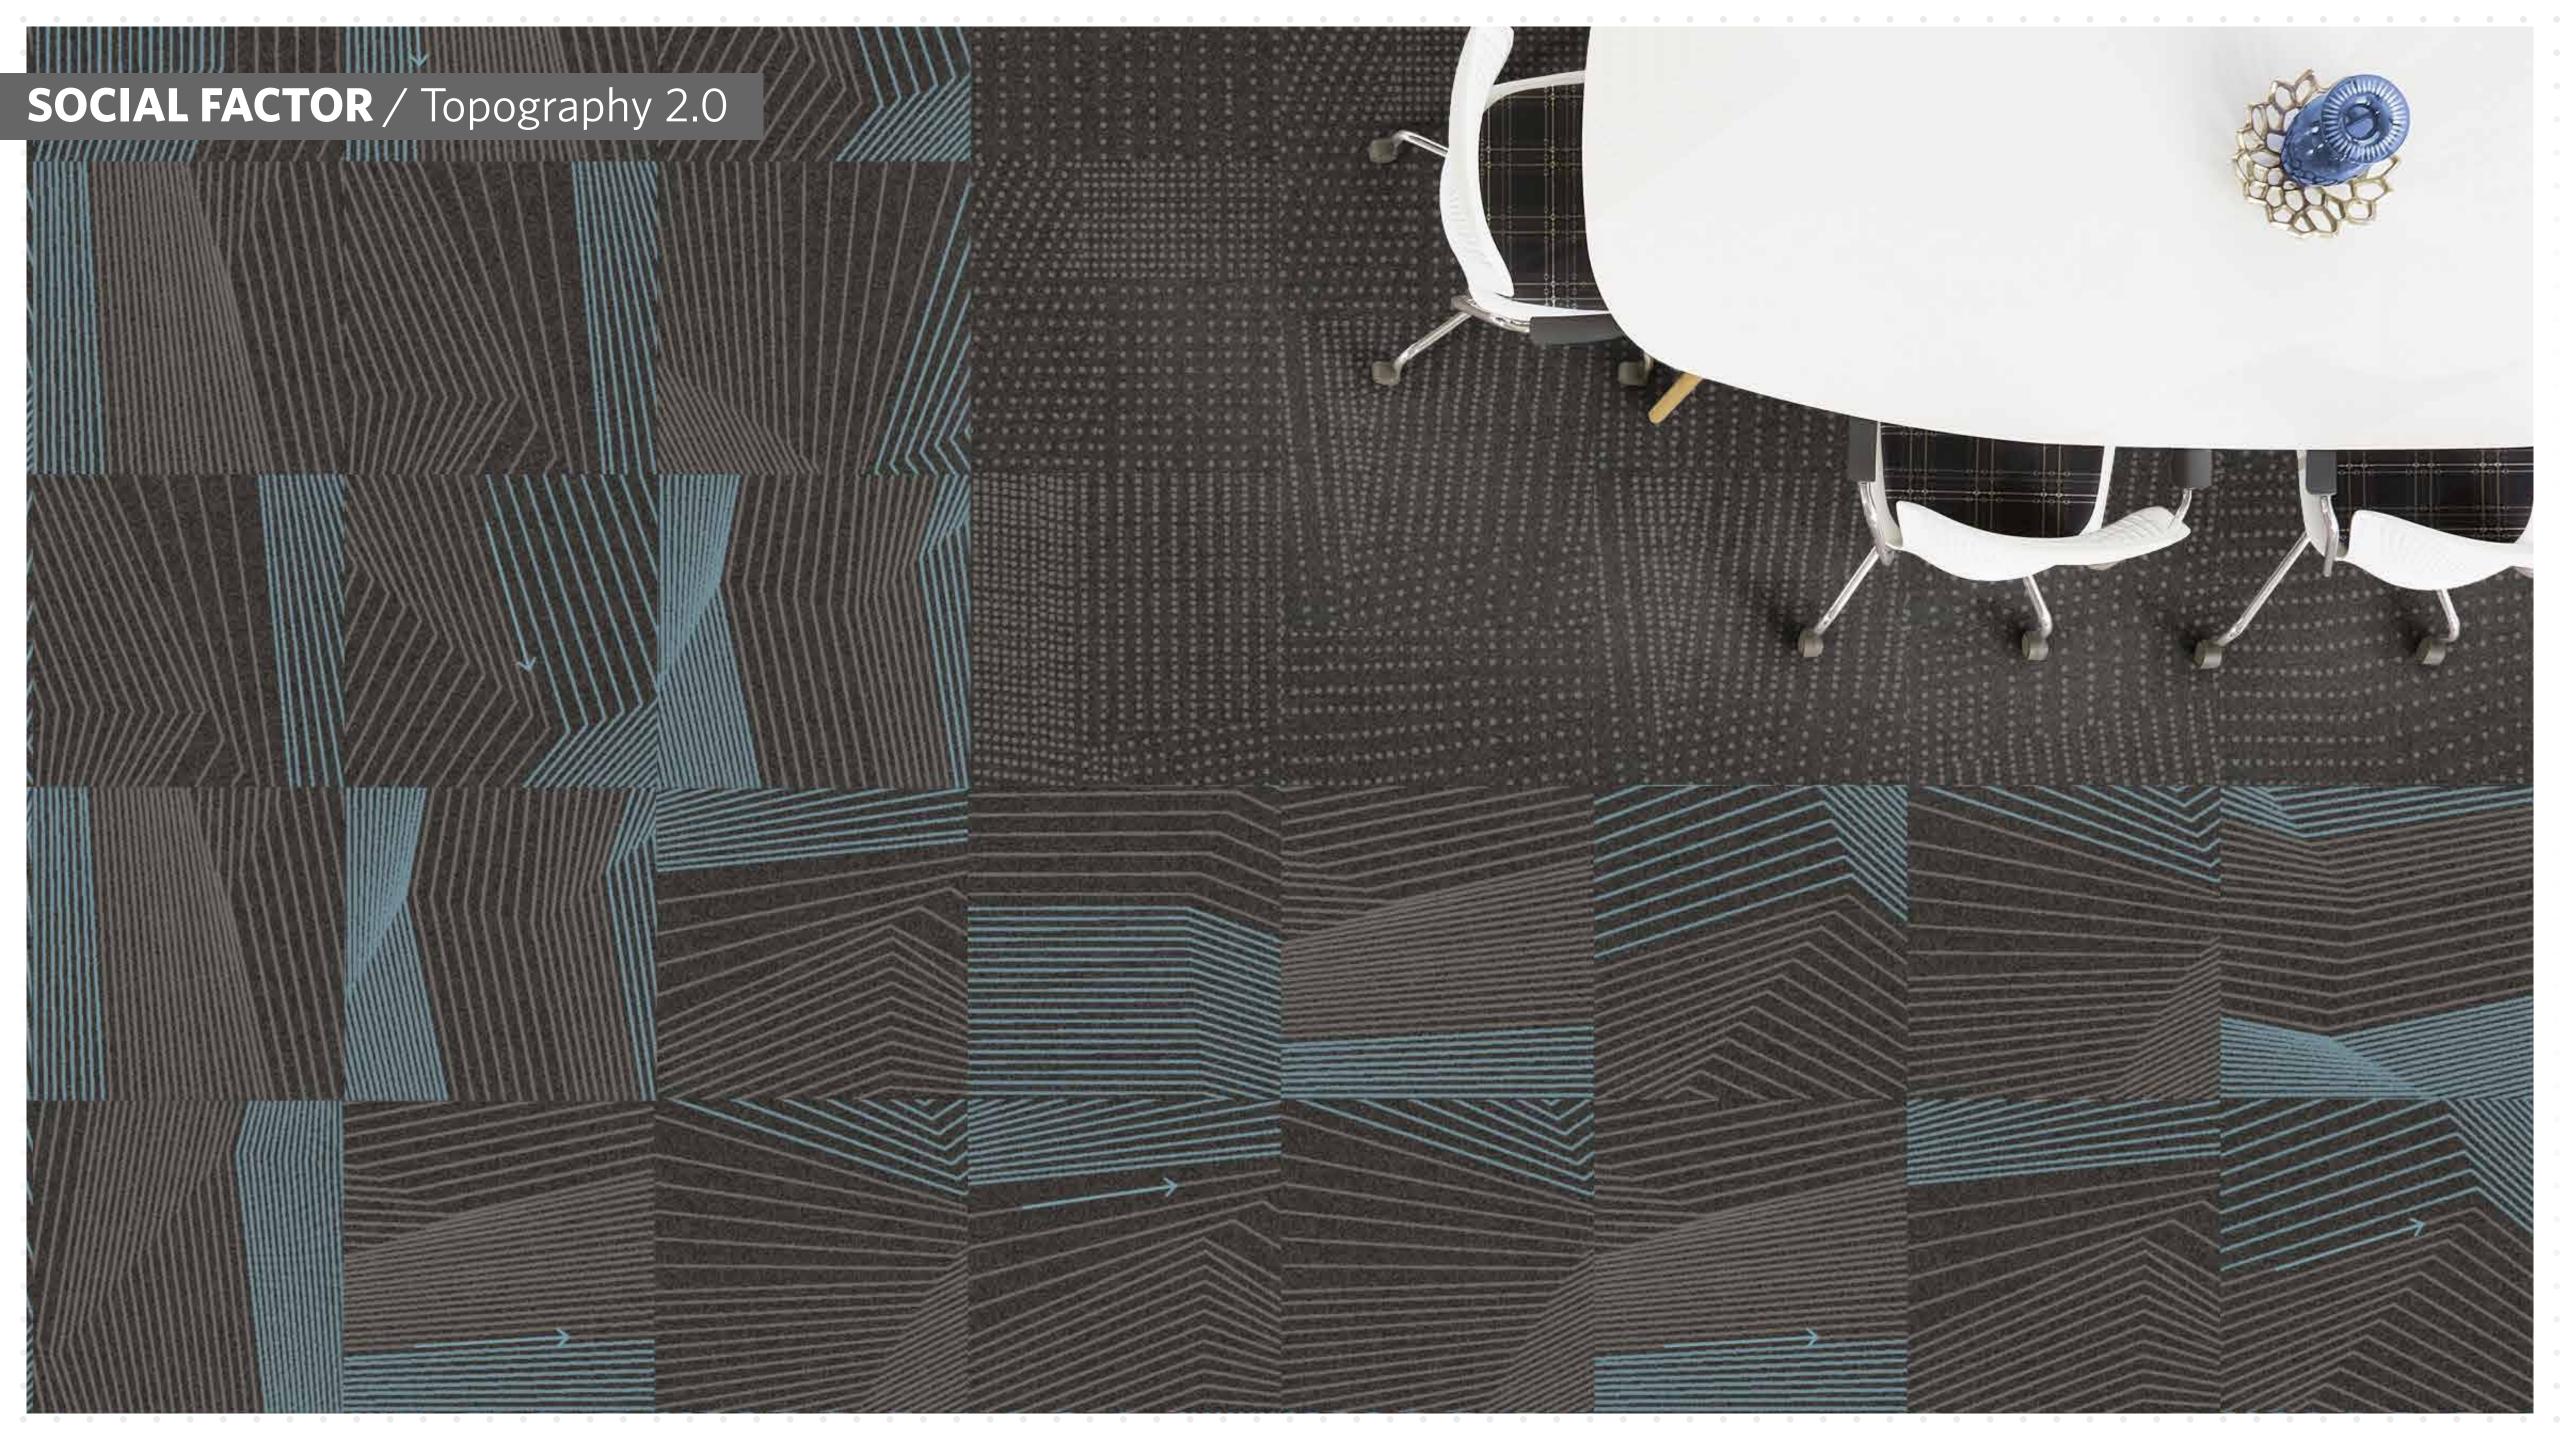

# **TOPOGRAPHY/MAPPING TOOLS**

Drawing inspiration from the cartography of Map making, the Topography collection provides patterns for functional layout configurations.

We are expanding Topography's drawing tools (Wayfinding) with new Social Factor signages which can be implemented for the safe office.

# **SOCIAL FACTOR** / Topography 2.0