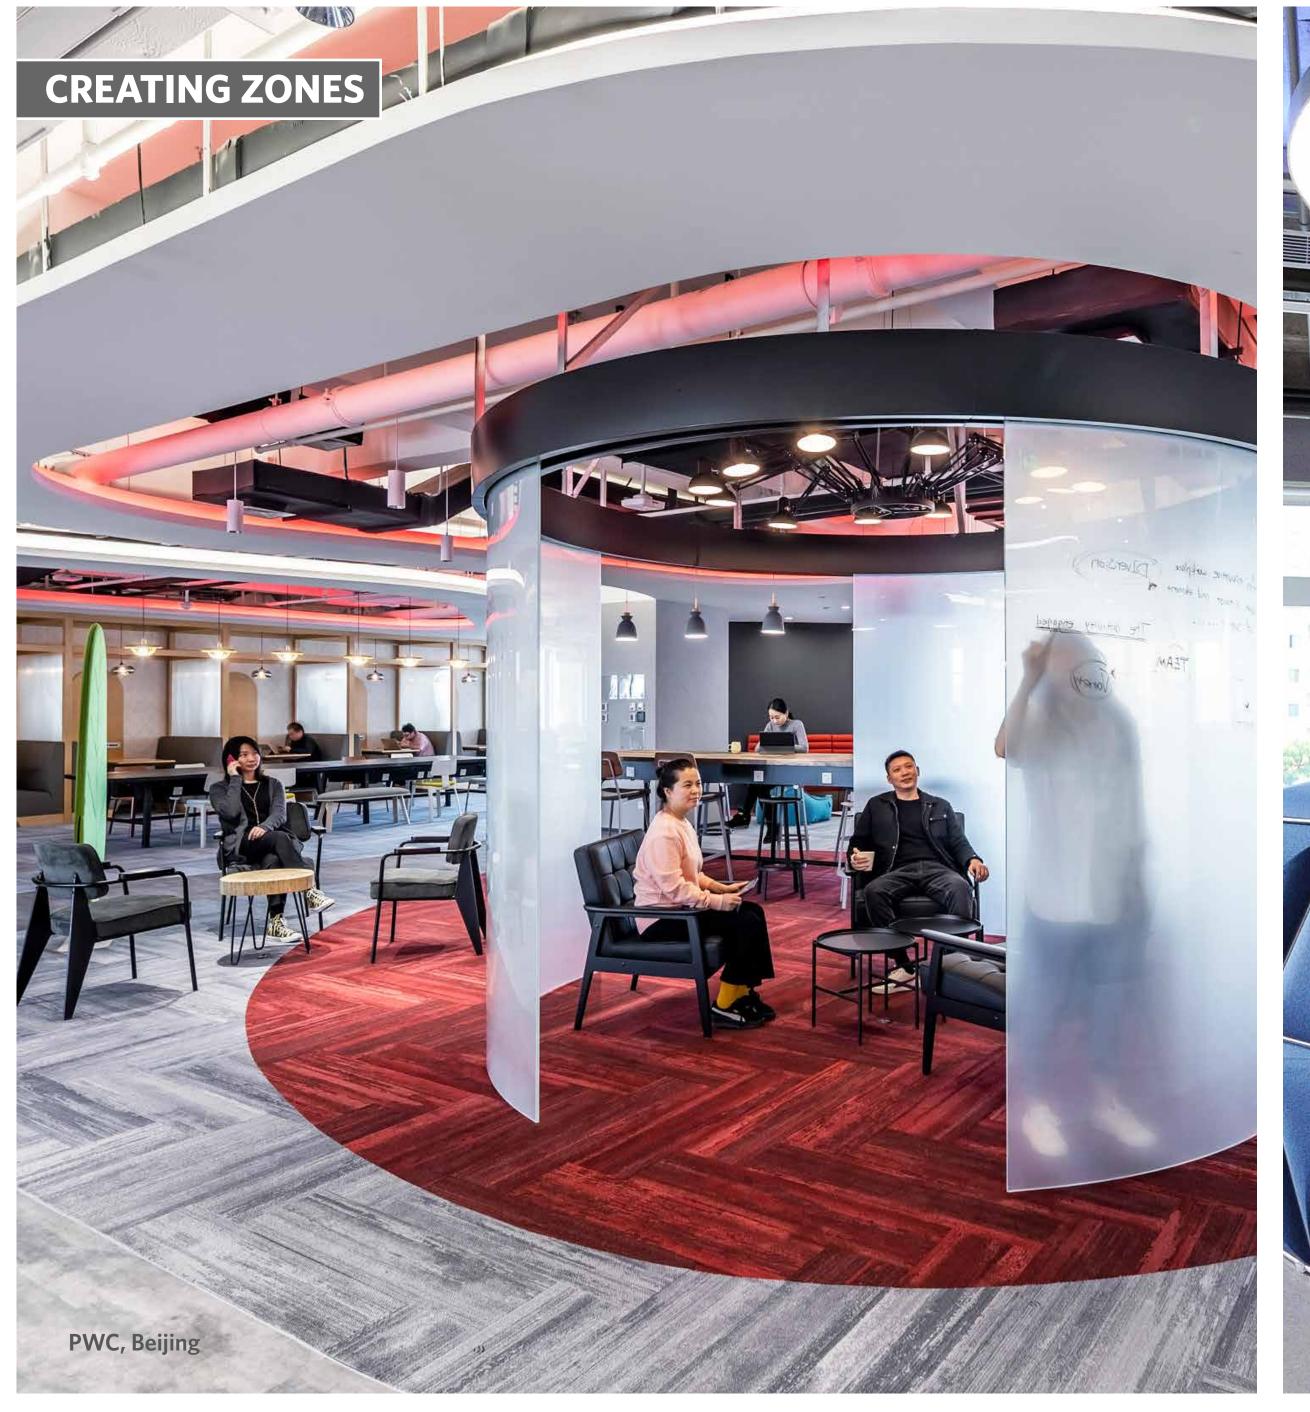

In addition to offering a valuable opportunity for graphic messaging, colour and pattern in the carpet can:

- DEFINE BOUNDARIES
- CREATE ZONES
- PROVIDE WAYFINDING
- SET NAVIGATION
- DIRECT TRAFFIC
- PROVIDE A MEASURING TOOL

#### **Design and Visualisation Support**

Milliken's team of in-house design, visualisation and well-being experts can help clients work through these new challenges and develop creative solutions.

On the following pages, we have curated a selection of our favourite examples of clients using Milliken carpet to do exactly this.