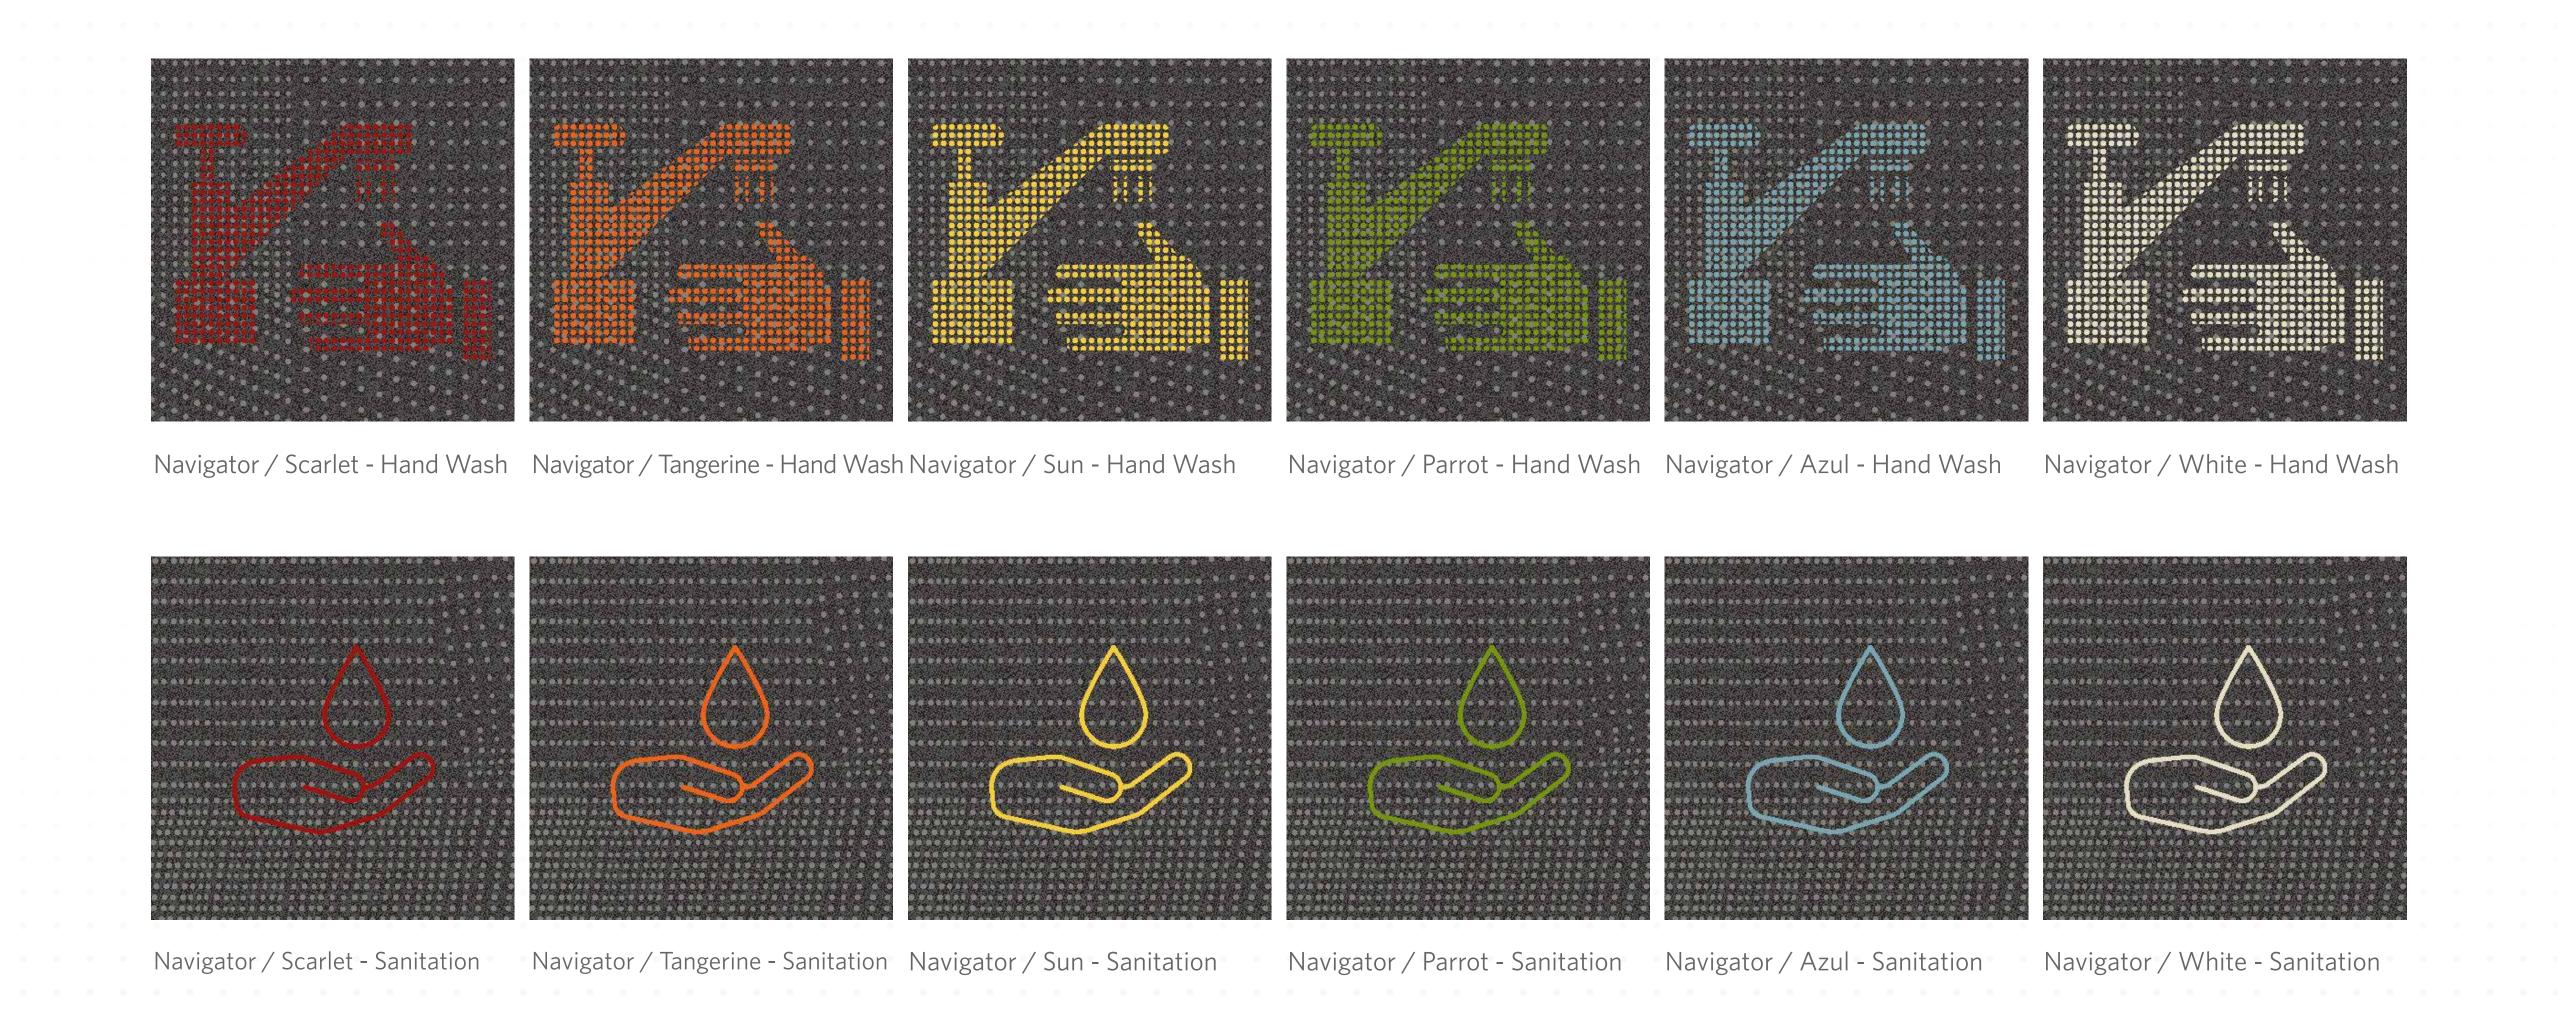

#### Key messages include:

- Stay 2m Apart / Don't Get Too Close To Others
- Walk in this Direction
- Enter and Leave a Meeting Room / Bathroom / Dining Room This Way
- Use this Entrance / Exit
- Wash your Hands

## PLAYANGLE/A NEW ANGLE

The Playangle collection consists of five different patterns, enabling customizable gradation lengths for any given space.

Social Factor, A New Angle has been developed from Playangle to offer a highly customizable way to create safe and directional environments. With five different patterns, creating custom gradations is both intuitive and flexible.