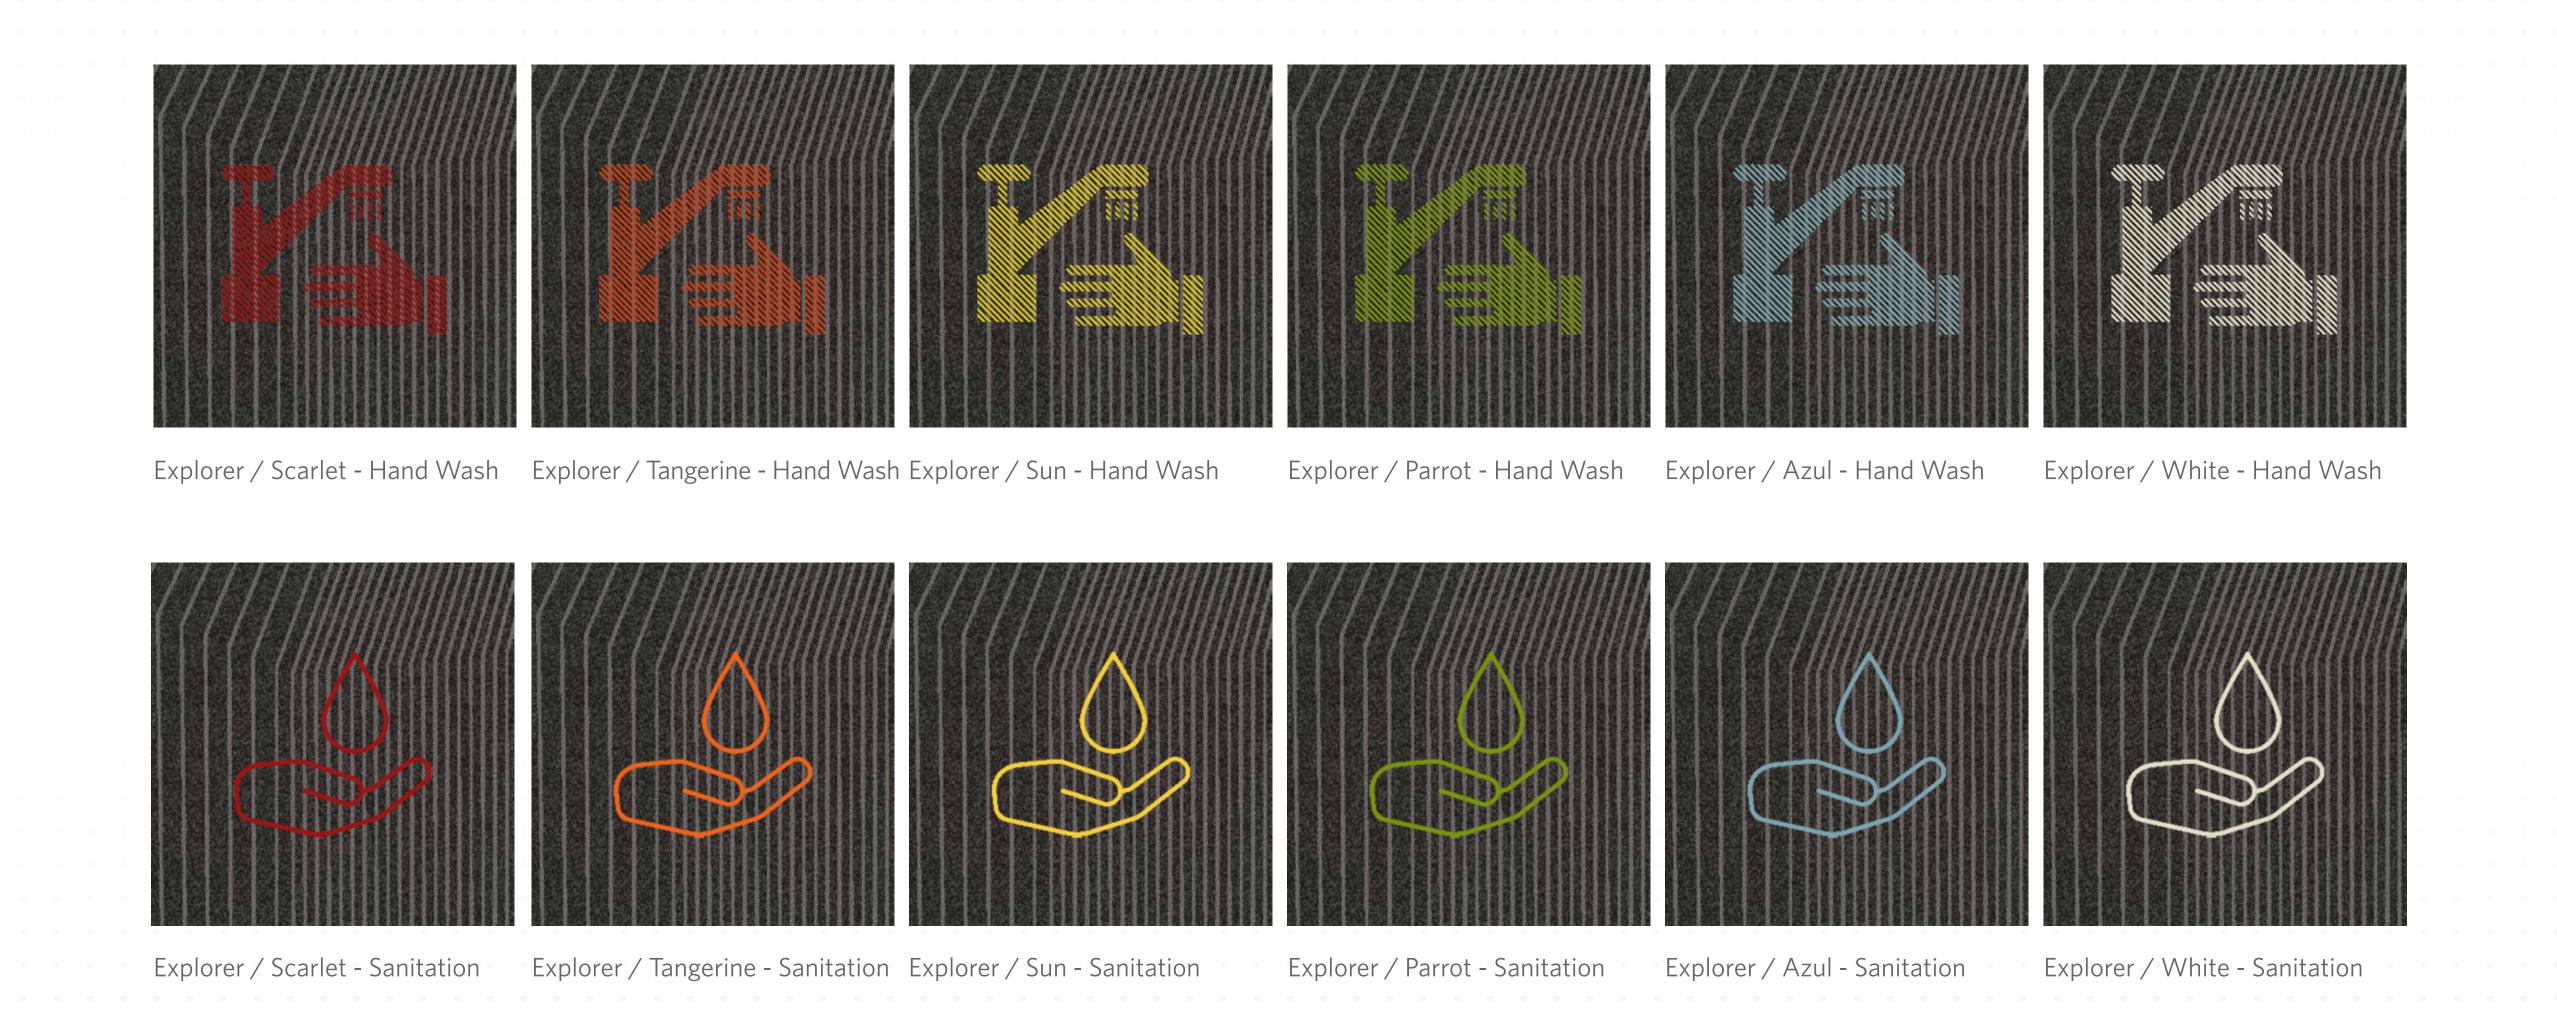

#### Key messages include:

- Stay 2m Apart / Don't Get Too Close To Others
- Walk in this Direction
- Enter and Leave a Meeting Room / Bathroom / Dining Room This Way
- Use this Entrance / Exit
- Wash your Hands

# **TOPOGRAPHY/MAPPING TOOLS**

Drawing inspiration from the cartography of Map making, the Topography collection provides patterns for functional layout configurations.

We are expanding Topography's drawing tools (Wayfinding) with new Social Factor signages which can be implemented for the safe office.

# **SOCIAL FACTOR** / Topography 2.0

Navigator / Scarlet - Distance Navigator / Tangerine - Distance Navigator / Sun - Distance Navigator / Parrot - Distance Navigator / Azul - Distance

# **SOCIAL FACTOR** / Topography 2.0