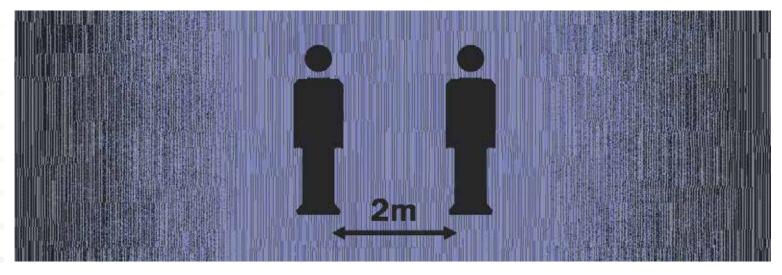

#### Key messages include:

- Stay 2m Apart / Don't Get Too Close To Others
- Walk in this Direction
- Enter and Leave a Meeting Room / Bathroom / Dining Room This Way
- Use this Entrance / Exit
- Wash your Hands