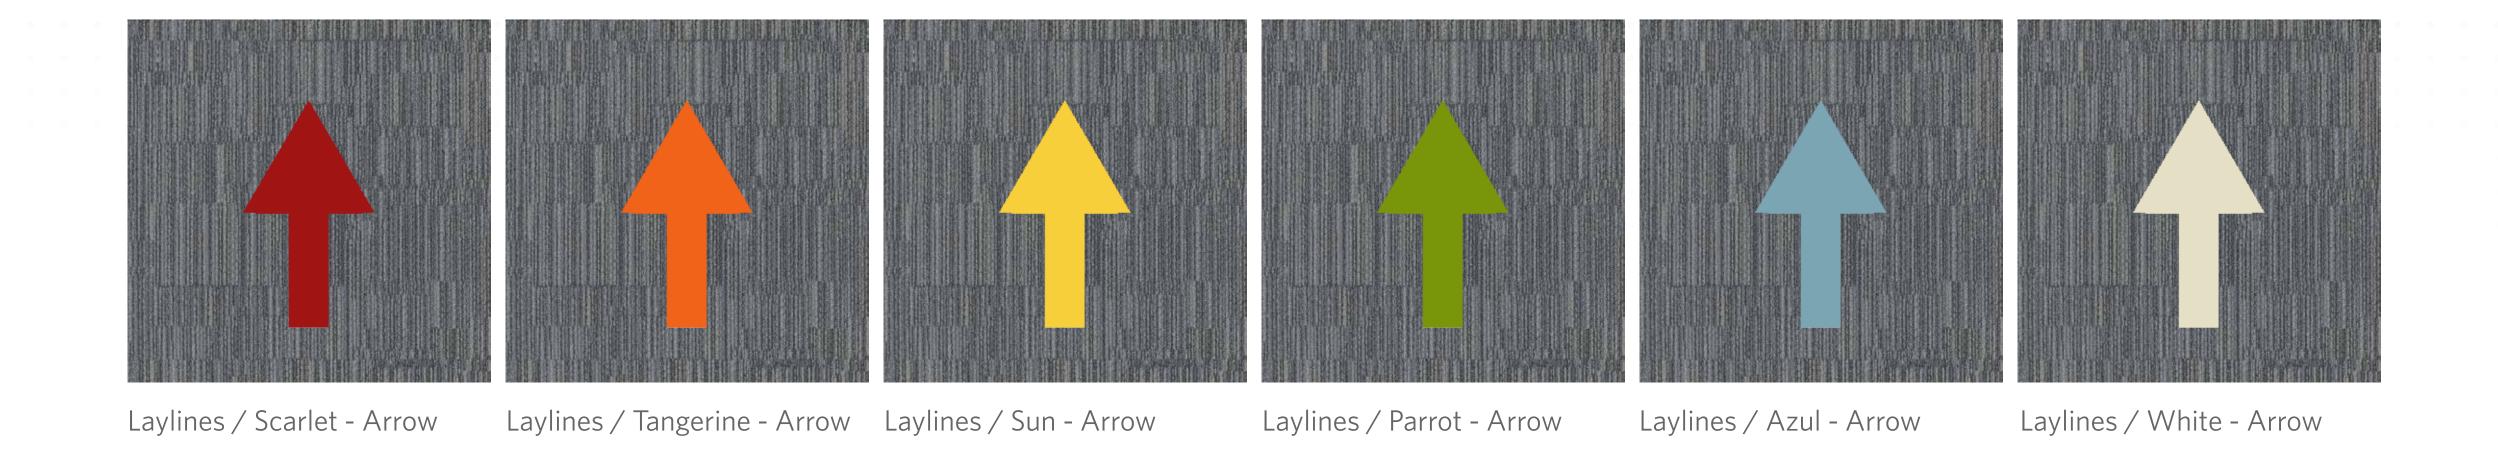

#### Key messages include:

- Stay 2m Apart / Don't Get Too Close To Others
- Walk in this Direction
- Enter and Leave a Meeting Room / Bathroom / Dining Room This Way
- Use this Entrance / Exit
- Wash your Hands

Non / White - Sanitation

Non / Tangerine - Arrow

Non / Sun - Arrow

Non / Parrot - Arrow

Non / Azul - Arrow

Non / White - Arrow