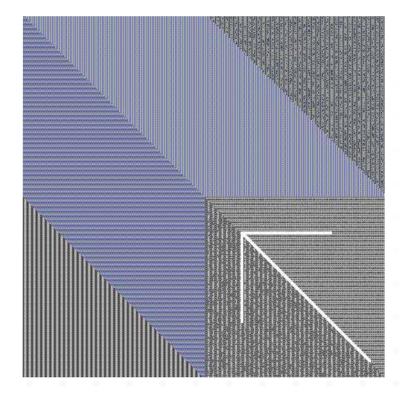

# **TOPOGRAPHY/MAPPING TOOLS**

Drawing inspiration from the cartography of Map making, the Topography collection provides patterns for functional layout configurations.

We are expanding Topography's drawing tools (Wayfinding) with new Social Factor signages which can be implemented for the safe office.

# **SOCIAL FACTOR** / Topography 2.0

Navigator / Scarlet - Distance Navigator / Tangerine - Distance Navigator / Sun - Distance Navigator / Parrot - Distance Navigator / Azul - Distance