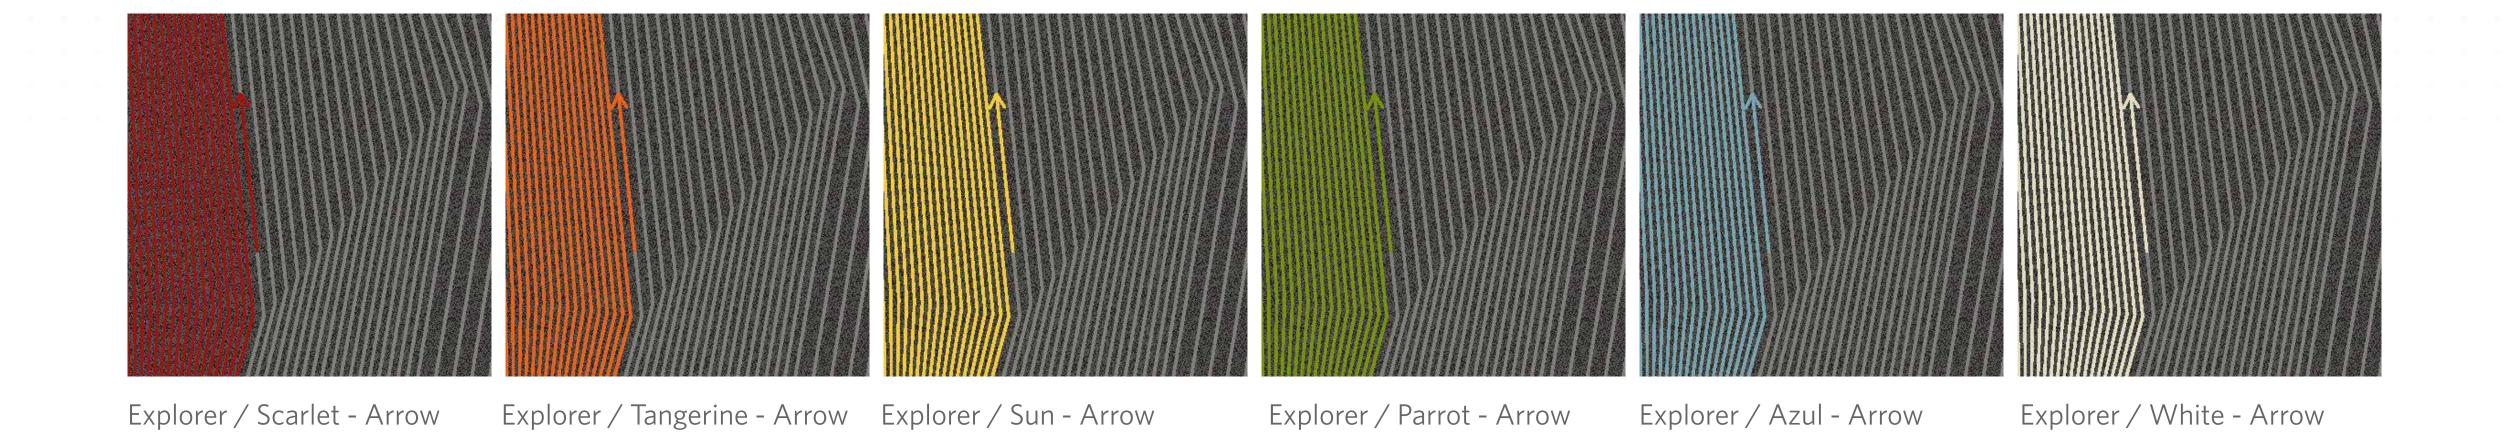

#### Key messages include:

- Stay 2m Apart / Don't Get Too Close To Others
- Walk in this Direction
- Enter and Leave a Meeting Room / Bathroom / Dining Room This Way
- Use this Entrance / Exit
- Wash your Hands

# **TOPOGRAPHY/MAPPING TOOLS**

Drawing inspiration from the cartography of Map making, the Topography collection provides patterns for functional layout configurations.

We are expanding Topography's drawing tools (Wayfinding) with new Social Factor signages which can be implemented for the safe office.

# **SOCIAL FACTOR** / Topography 2.0

Navigator / Scarlet - Distance Navigator / Tangerine - Distance Navigator / Sun - Distance Navigator / Parrot - Distance Navigator / Azul - Distance

# **SOCIAL FACTOR** / Topography 2.0