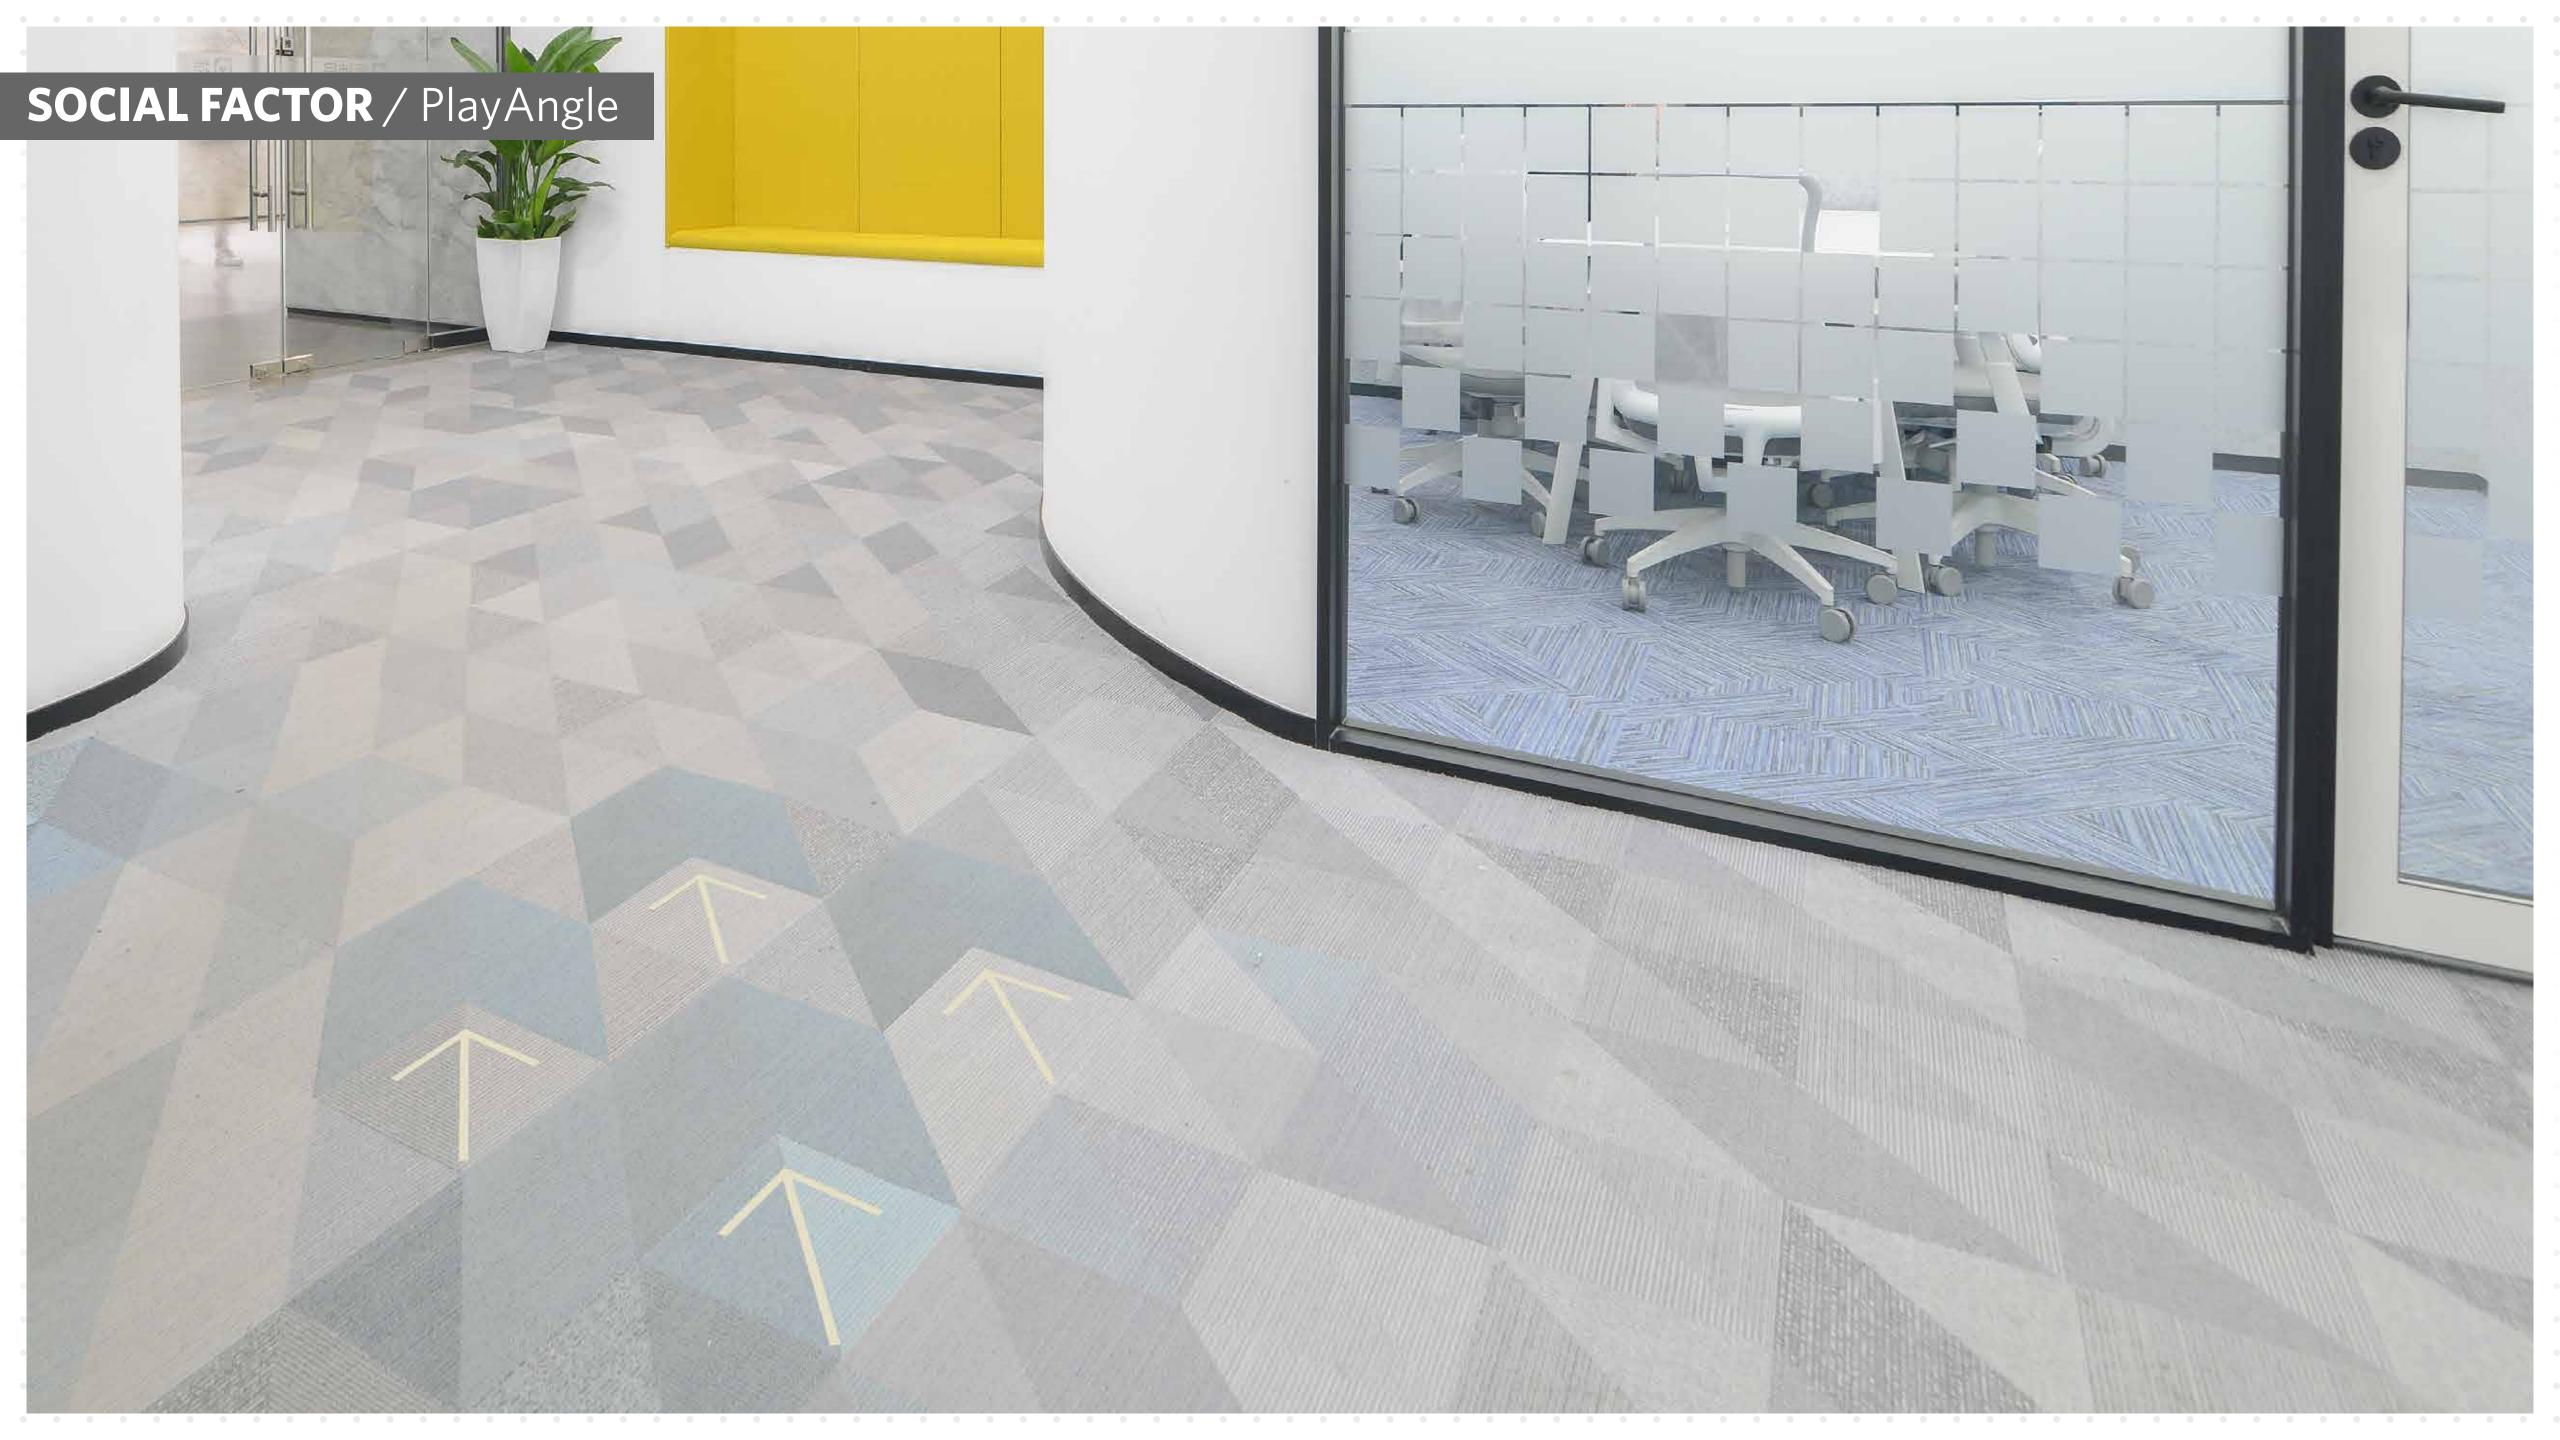

#### The Design Challenge

The workplace needs re-thinking and this creates profound new design challenges. The floor plane can play an important role in offering effective solutions. Floor covering can provide the perfect medium for informative communications that can direct traffic flow and indicate the positioning of individuals and furniture pieces. Signage embedded into the floor is impossible to overlook and simple to follow.

#### Floor Covering As a Tool for Safety Messaging

Social Factor offers a cohesive collection of floor signs that promote social distancing and attention to hygiene. Social Factor is a well researched and highly considered collection designed to meet the safety communication needs of the new workplace.

#### Key messages include:

- Stay 2m Apart / Don't Get Too Close To Others
- Walk in this Direction
- Enter and Leave a Meeting Room / Bathroom / Dining Room This Way
- Use this Entrance / Exit
- Wash your Hands

## PLAYANGLE/A NEW ANGLE

The Playangle collection consists of five different patterns, enabling customizable gradation lengths for any given space.

Social Factor, A New Angle has been developed from Playangle to offer a highly customizable way to create safe and directional environments. With five different patterns, creating custom gradations is both intuitive and flexible.