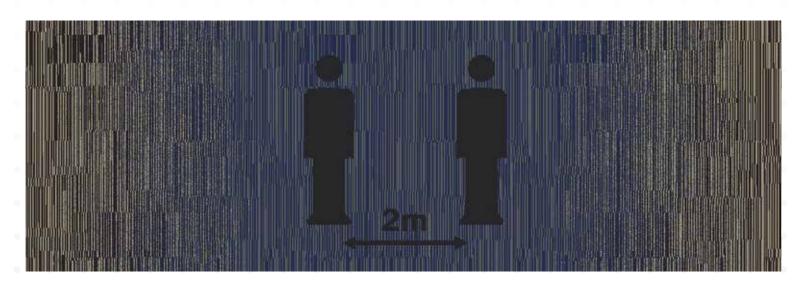

#### Key messages include:

- Stay 2m Apart / Don't Get Too Close To Others
- Walk in this Direction
- Enter and Leave a Meeting Room / Bathroom / Dining Room This Way
- Use this Entrance / Exit
- Wash your Hands