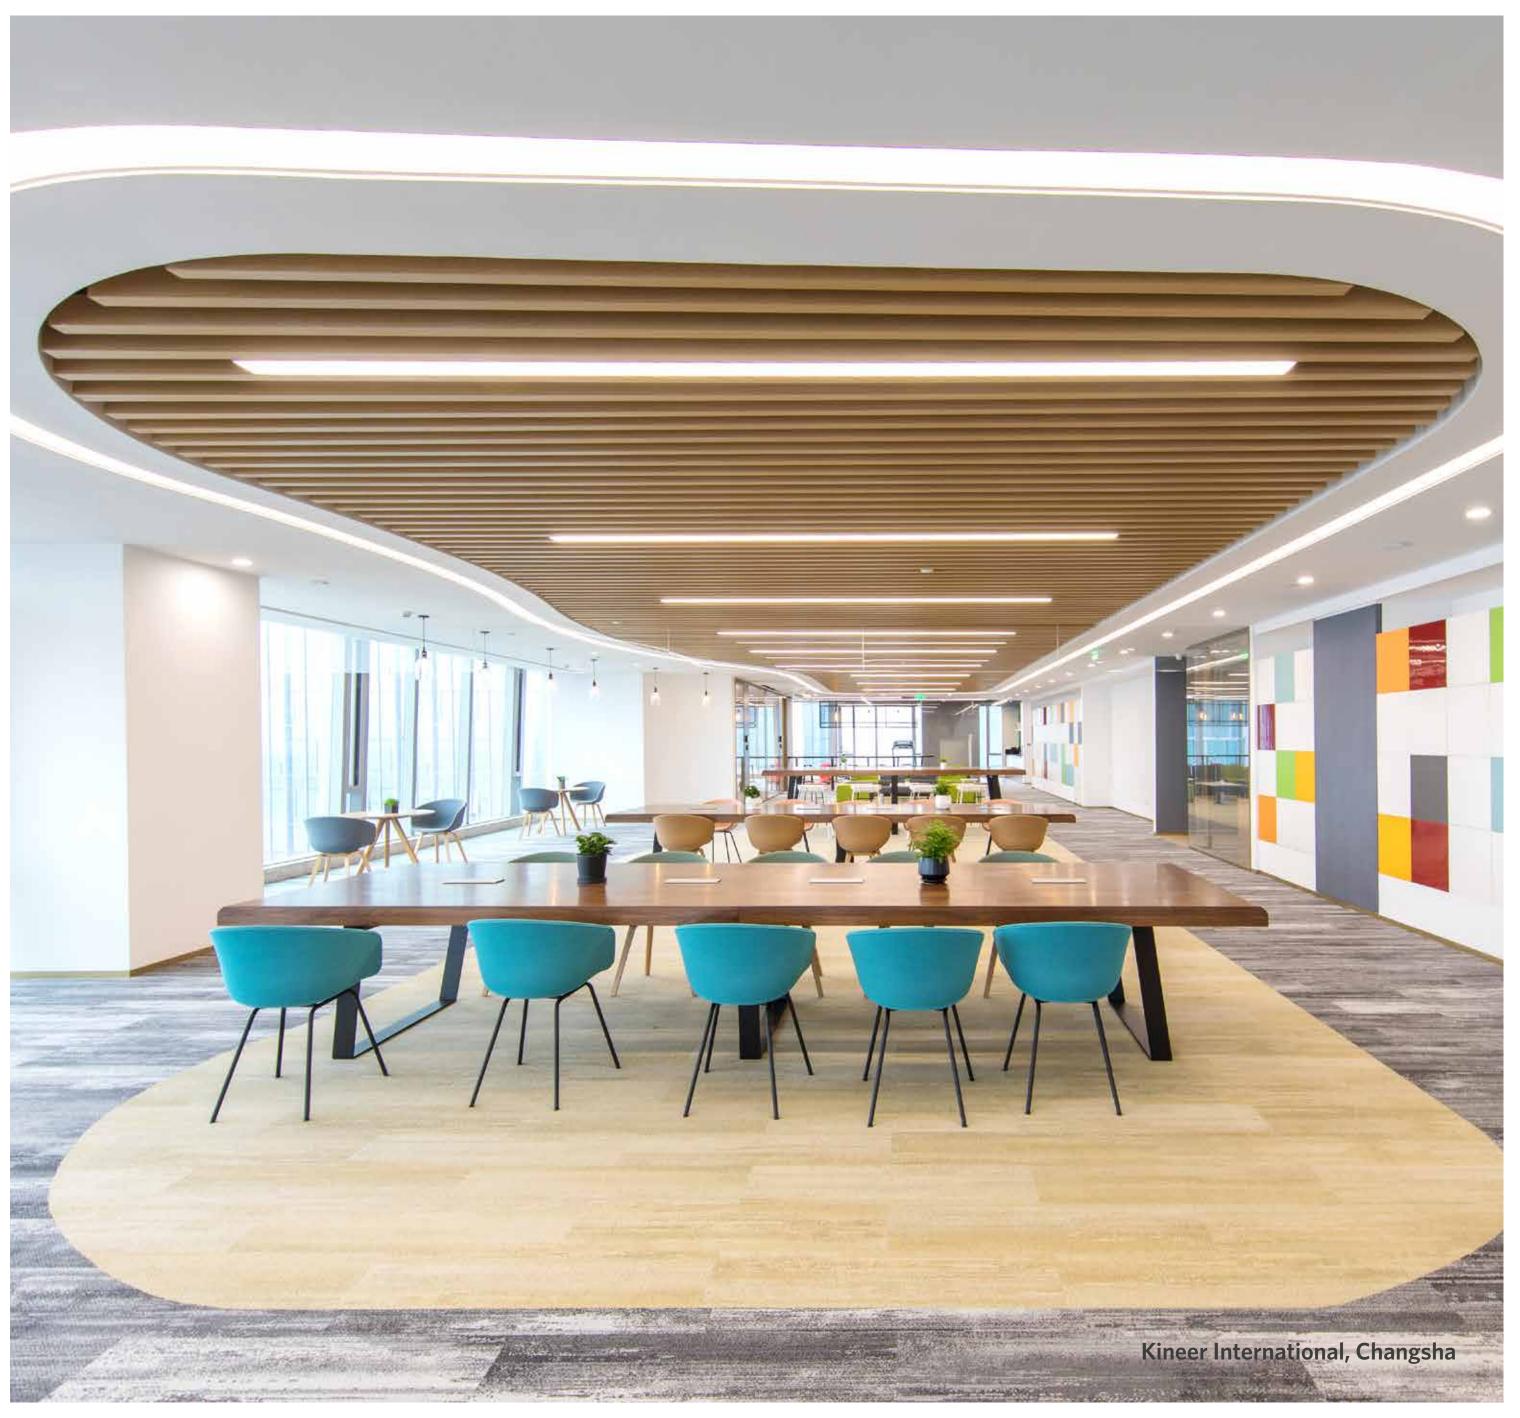

#### F R O M T H E F L O O R U P

In addition to offering an important medium for graphic messaging, the floor covering can provide an effective way to design other important new safety elements into the office layout. As physical distancing requires a different approach to workplace design, the floor covering can provide an effective way to incorporate many important safety practices into the office layout.

In addition to offering a valuable opportunity for graphic messaging, colour and pattern in the carpet can:

- DEFINE BOUNDARIES
- CREATE ZONES
- PROVIDE WAYFINDING
- SET NAVIGATION
- DIRECT TRAFFIC
- PROVIDE A MEASURING TOOL

#### **Design and Visualisation Support**

Milliken's team of in-house design, visualisation and well-being experts can help clients work through these new challenges and develop creative solutions.

On the following pages, we have curated a selection of our favourite examples of clients using Milliken carpet to do exactly this.