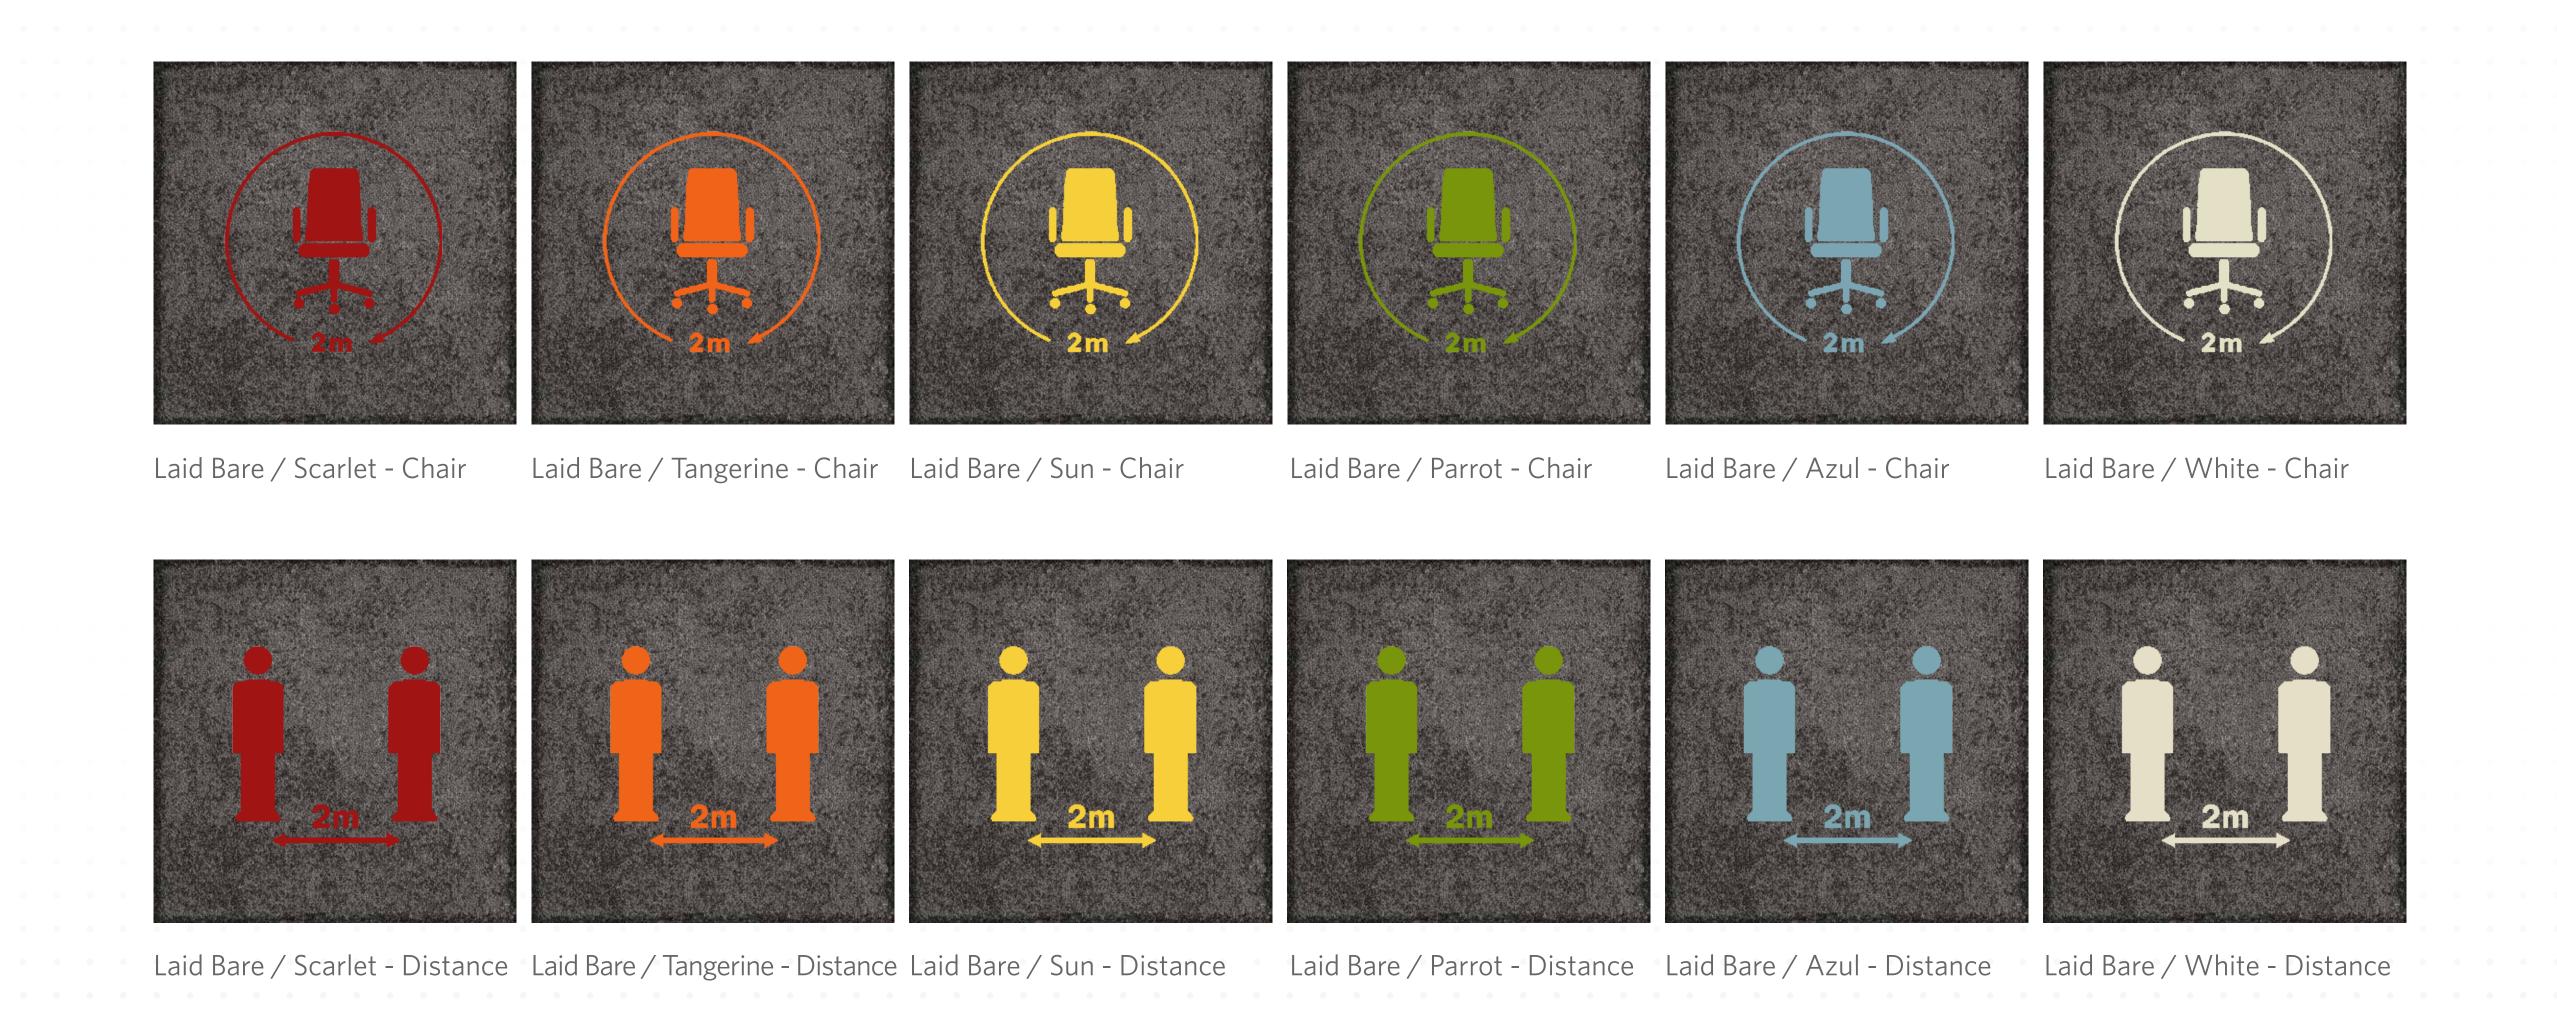

#### Key messages include:

- Stay 2m Apart / Don't Get Too Close To Others
- Walk in this Direction
- Enter and Leave a Meeting Room / Bathroom / Dining Room This Way
- Use this Entrance / Exit
- Wash your Hands

Social Factor, Set In Concrete reinterprets Comfortable Concrete into a family of informational carpet designs that combine bold neon graphics with spray-paint graffiti styling overlaid onto a rugged concrete effect background.