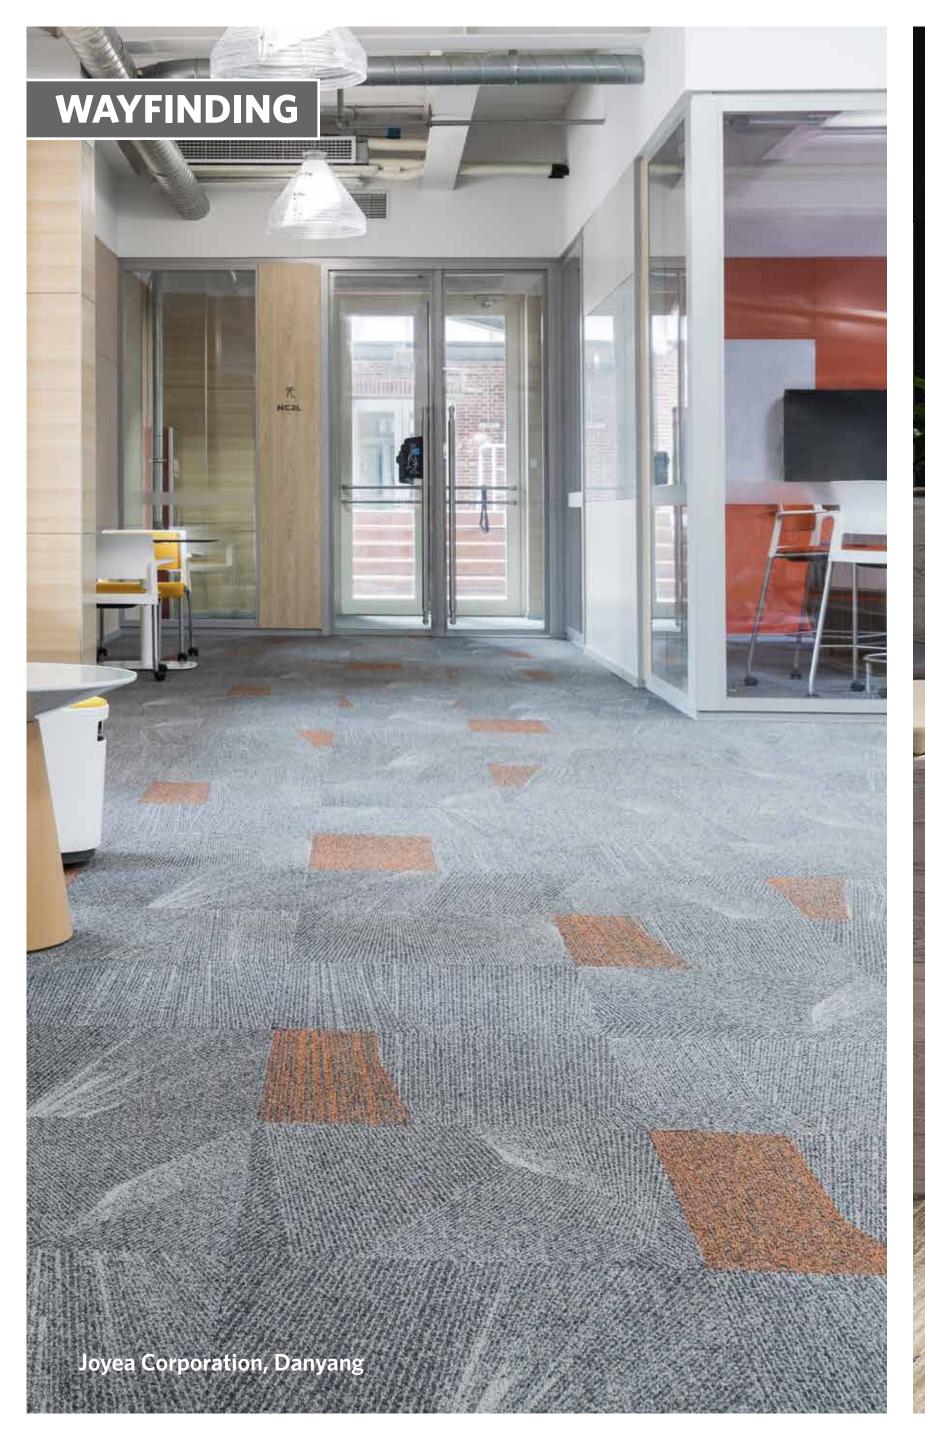

#### F R O M T H E F L O O R U P

In addition to offering an important medium for graphic messaging, the floor covering can provide an effective way to design other important new safety elements into the office layout. As physical distancing requires a different approach to workplace design, the floor covering can provide an effective way to incorporate many important safety practices into the office layout.

In addition to offering a valuable opportunity for graphic messaging, colour and pattern in the carpet can:

- DEFINE BOUNDARIES
- CREATE ZONES
- PROVIDE WAYFINDING
- SET NAVIGATION
- DIRECT TRAFFIC
- PROVIDE A MEASURING TOOL

#### **Design and Visualisation Support**

Milliken's team of in-house design, visualisation and well-being experts can help clients work through these new challenges and develop creative solutions.

On the following pages, we have curated a selection of our favourite examples of clients using Milliken carpet to do exactly this.