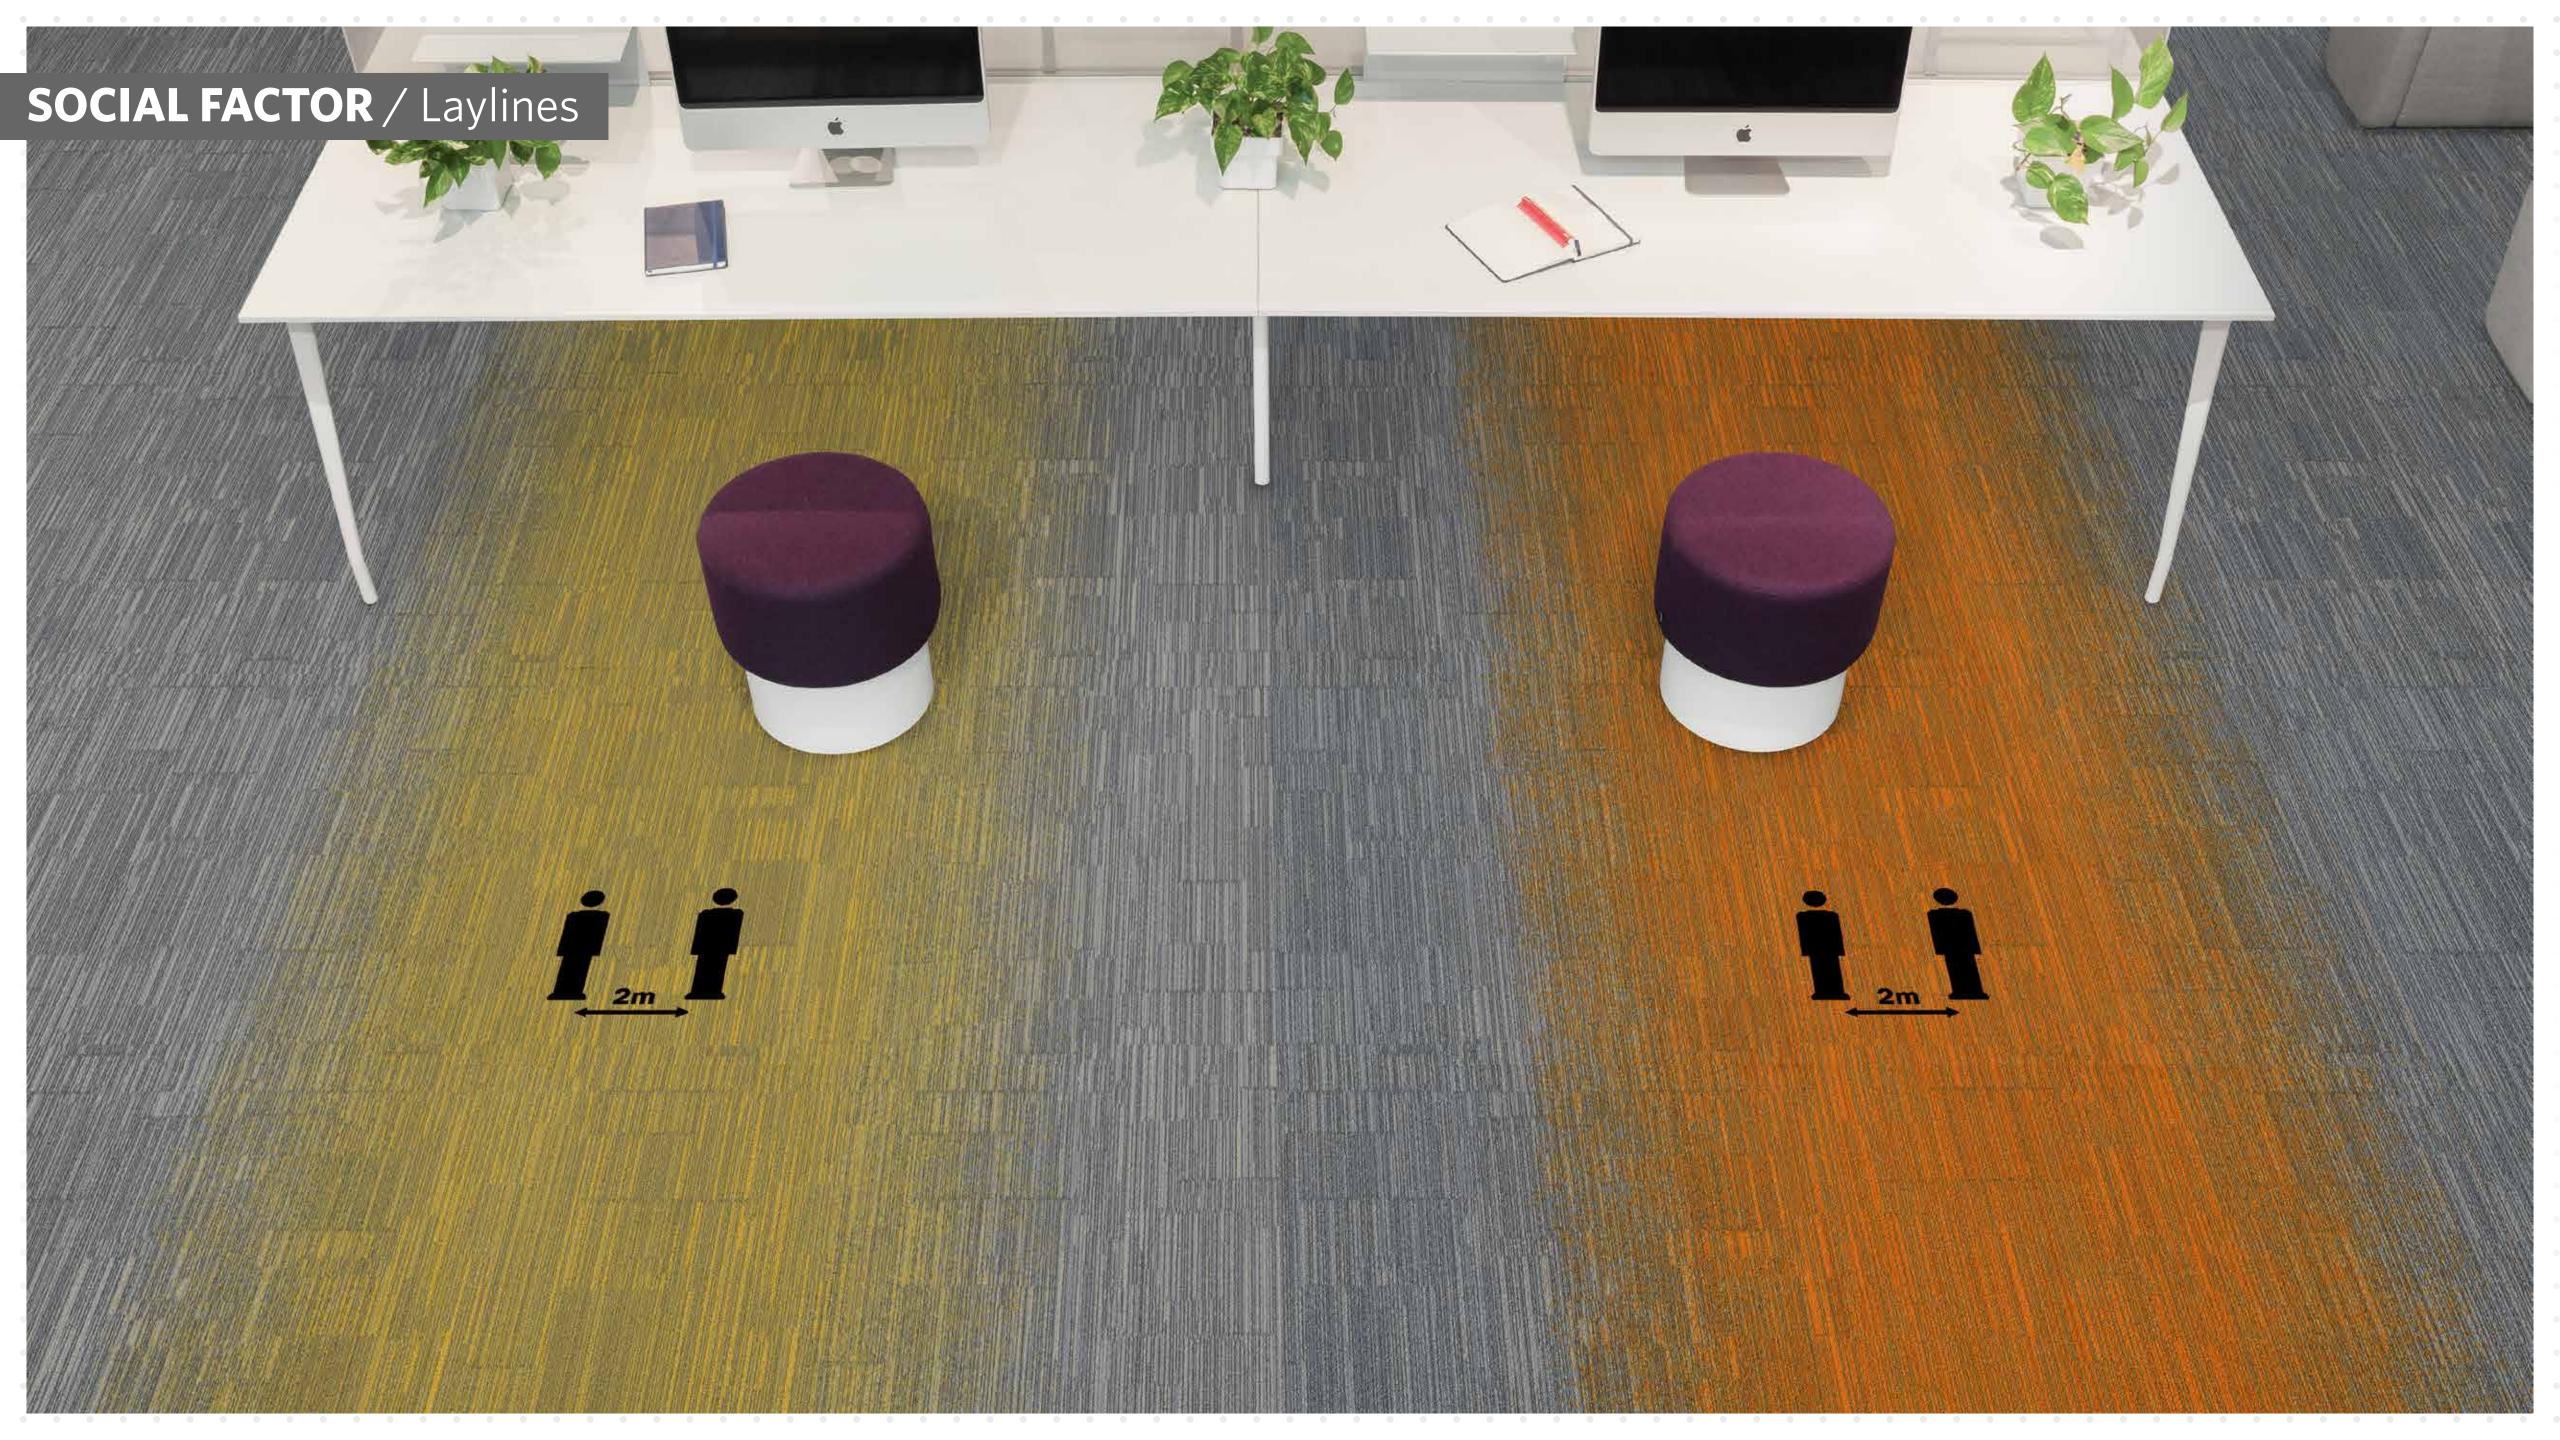

## LAYLINES/CROSSINGS

Laylines reveals passion and intensity, with each color combination transitioning flawlessly across the floor.

Breathtaking and high energy brights are counter balanced by beautifully blended and rich neutrals

Social Factor, Crossings added into Laylines, creating clearly defined areas with either hard or smooth gradations of color and tone where lively and vibrant movement across the canvas. Flurries of lines offer interest and fluidity, whilst a vast array of contrasting and complementary hues provide a plethora of options.

In addition to offering a valuable opportunity for graphic messaging, colour and pattern in the carpet can:

- DEFINE BOUNDARIES
- CREATE ZONES
- PROVIDE WAYFINDING
- SET NAVIGATION
- DIRECT TRAFFIC
- PROVIDE A MEASURING TOOL