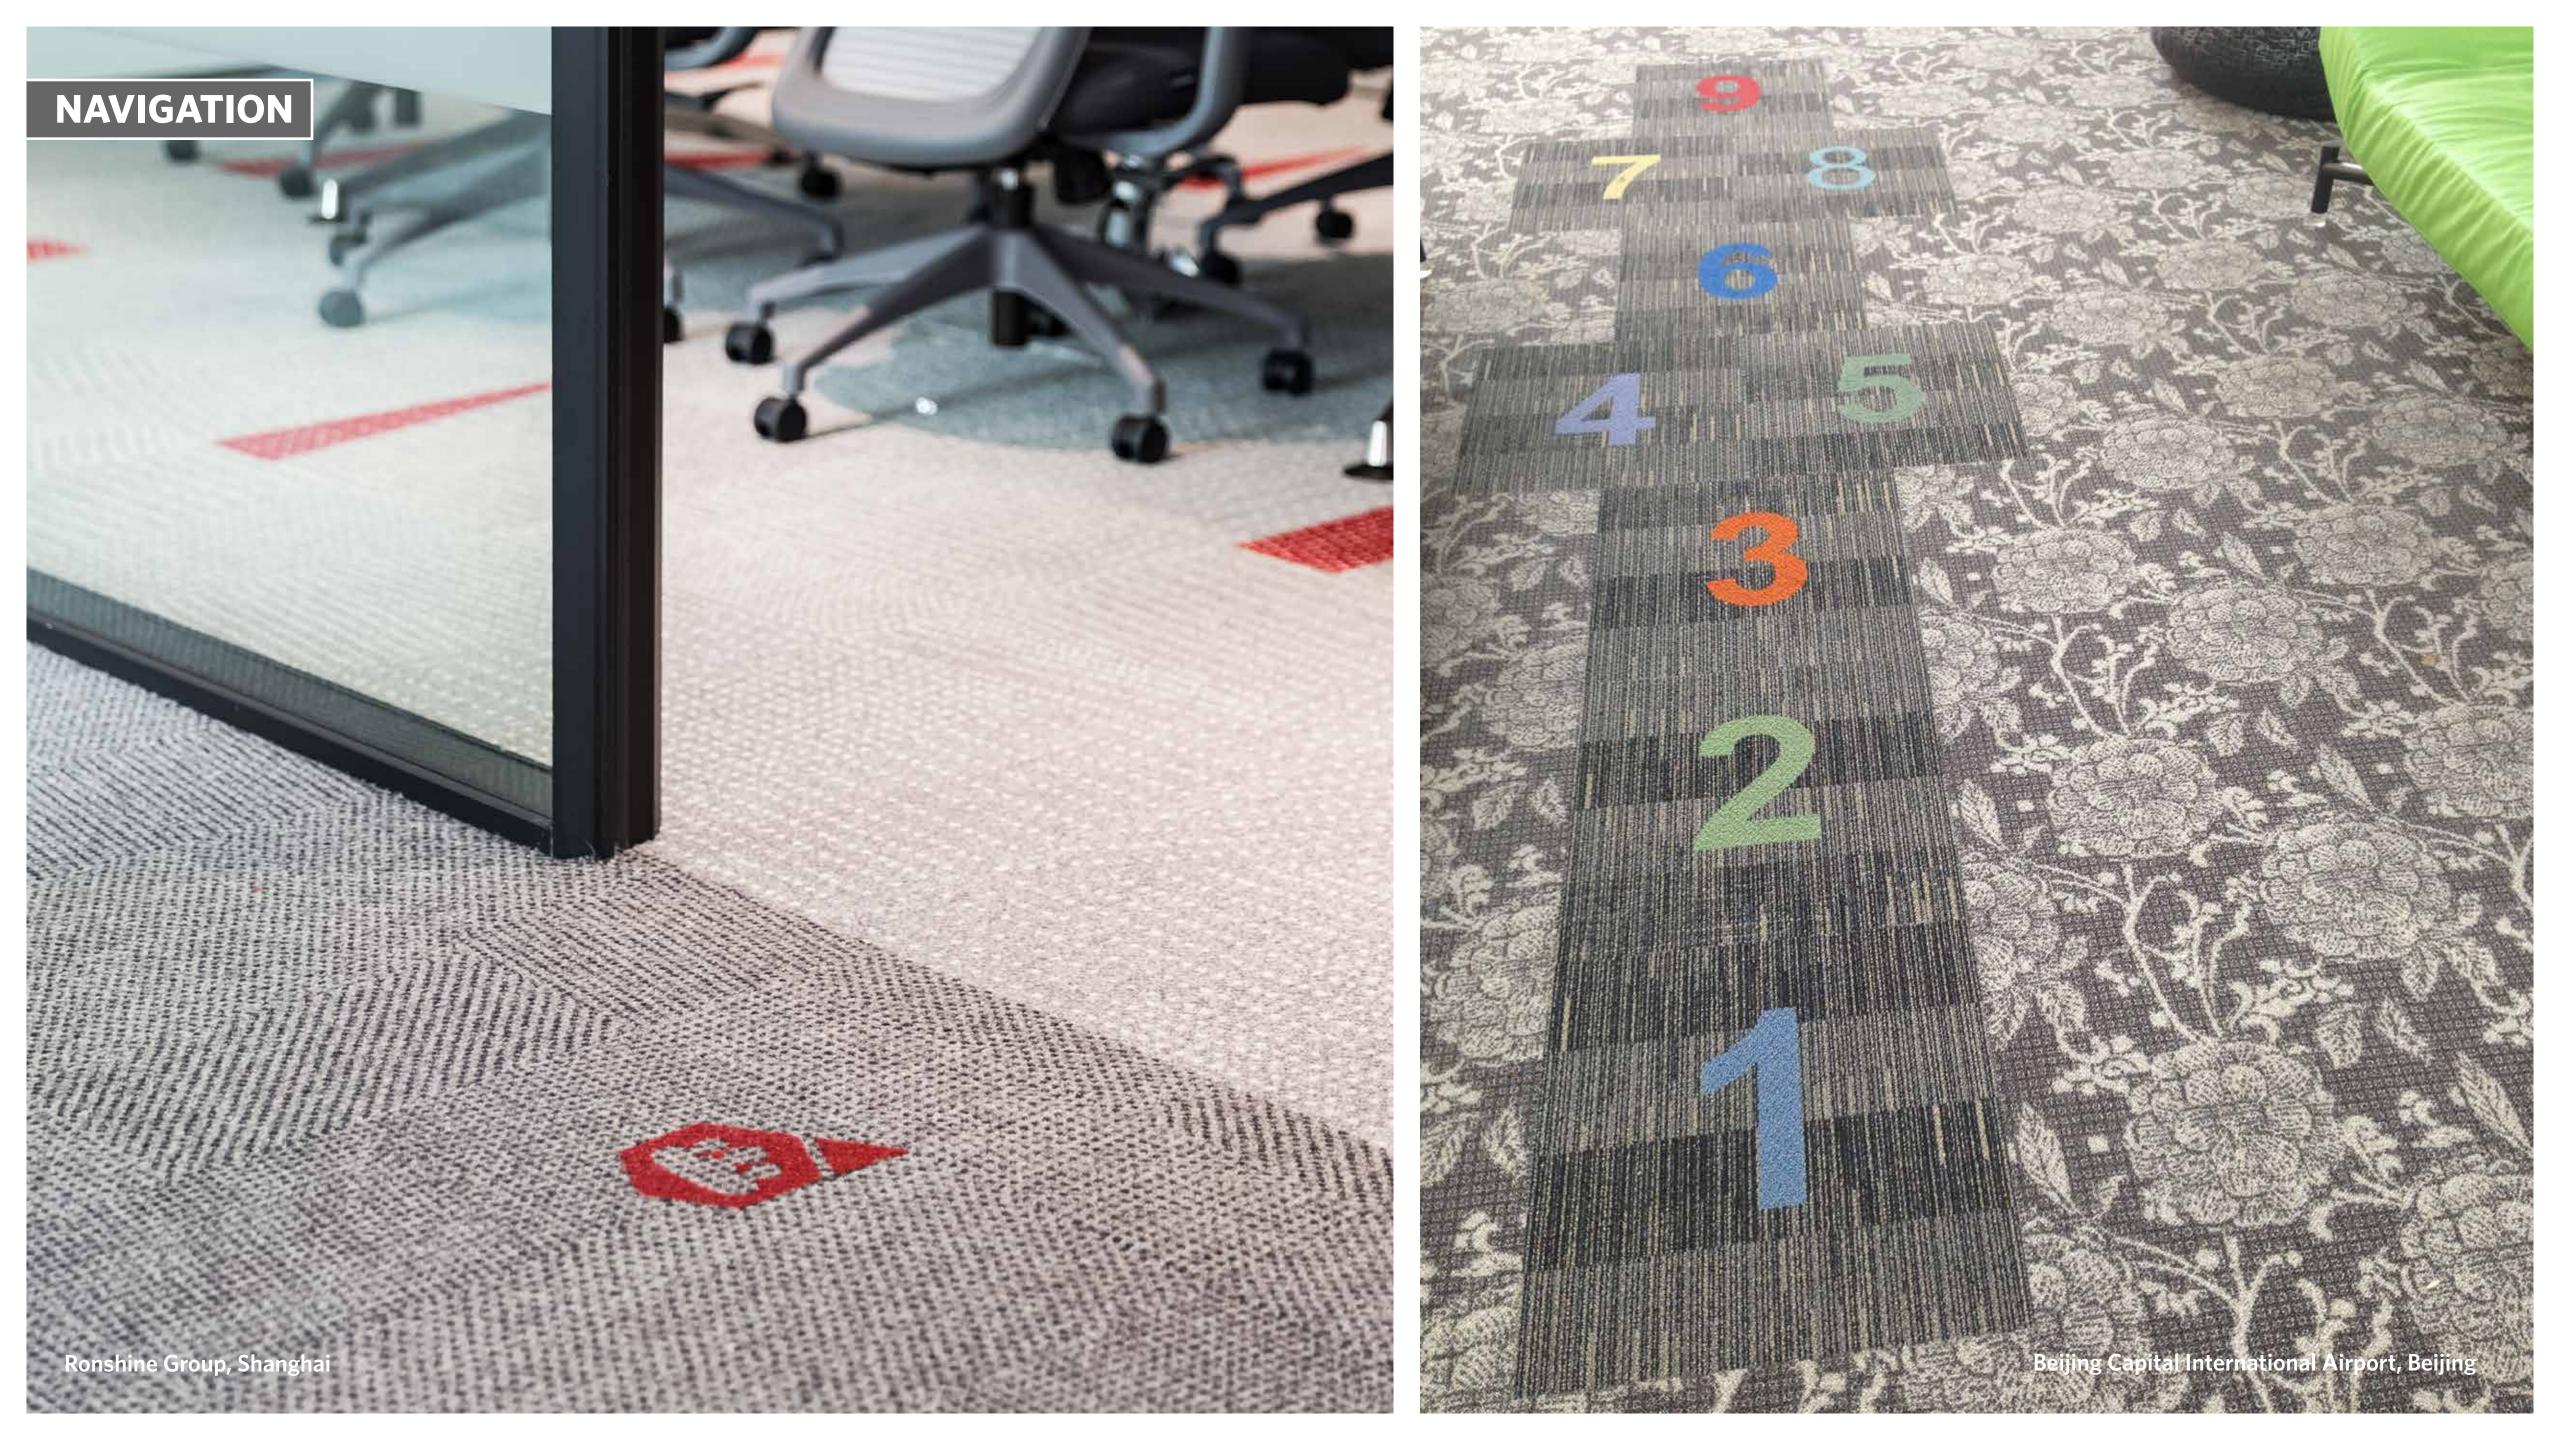

#### The Design Challenge

The workplace needs re-thinking and this creates profound new design challenges. The floor plane can play an important role in offering effective solutions. Floor covering can provide the perfect medium for informative communications that can direct traffic flow and indicate the positioning of individuals and furniture pieces. Signage embedded into the floor is impossible to overlook and simple to follow.

In addition to offering a valuable opportunity for graphic messaging, colour and pattern in the carpet can:

- DEFINE BOUNDARIES
- CREATE ZONES
- PROVIDE WAYFINDING
- SET NAVIGATION
- DIRECT TRAFFIC
- PROVIDE A MEASURING TOOL