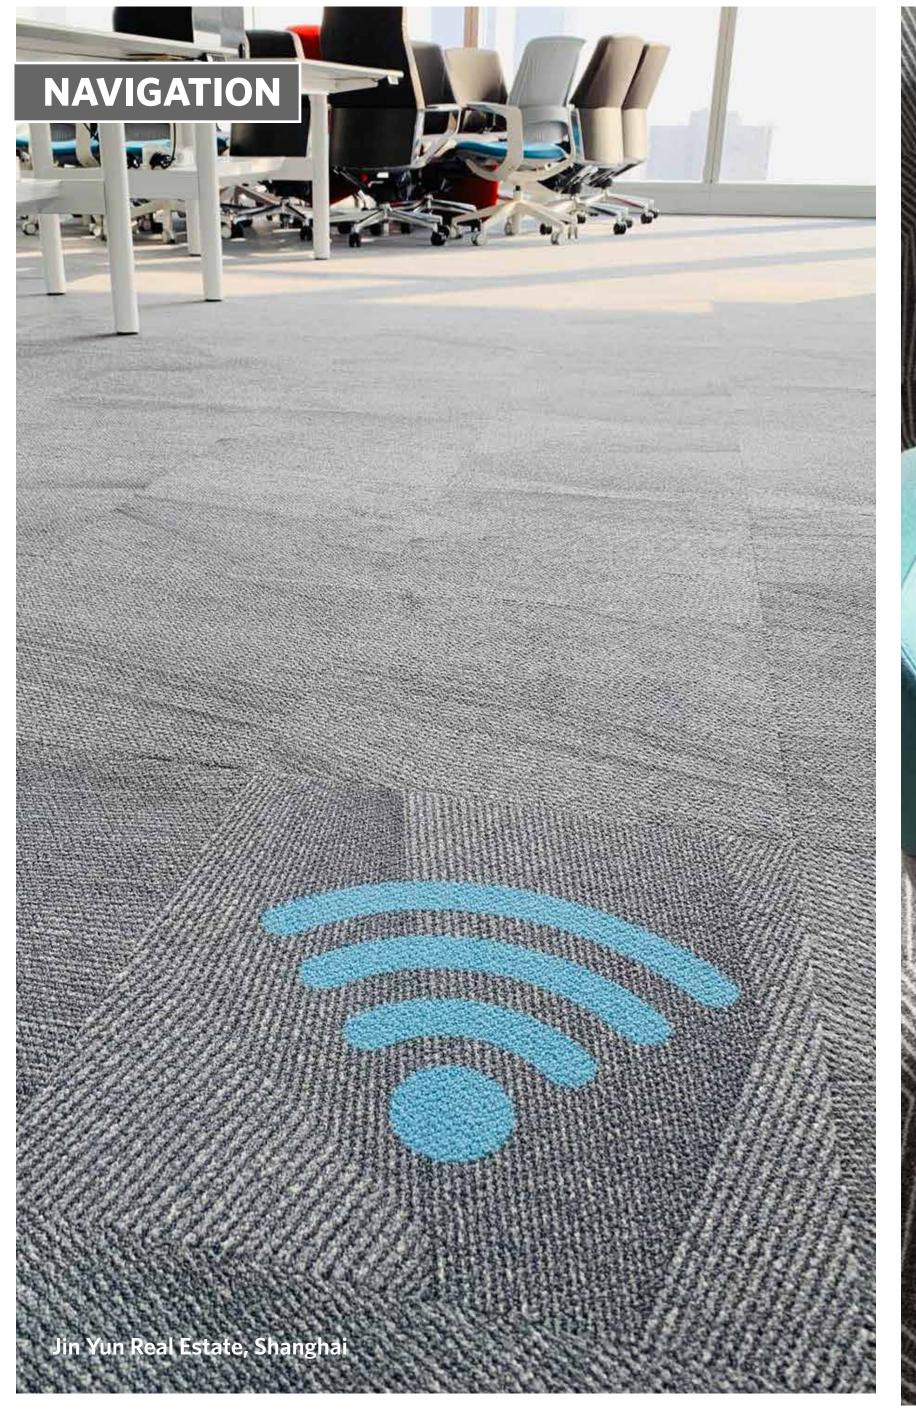

#### The Design Challenge

The workplace needs re-thinking and this creates profound new design challenges. The floor plane can play an important role in offering effective solutions. Floor covering can provide the perfect medium for informative communications that can direct traffic flow and indicate the positioning of individuals and furniture pieces. Signage embedded into the floor is impossible to overlook and simple to follow.

#### Floor Covering As a Tool for Safety Messaging

Social Factor offers a cohesive collection of floor signs that promote social distancing and attention to hygiene. Social Factor is a well researched and highly considered collection designed to meet the safety communication needs of the new workplace.

In addition to offering a valuable opportunity for graphic messaging, colour and pattern in the carpet can:

- DEFINE BOUNDARIES
- CREATE ZONES
- PROVIDE WAYFINDING
- SET NAVIGATION
- DIRECT TRAFFIC
- PROVIDE A MEASURING TOOL