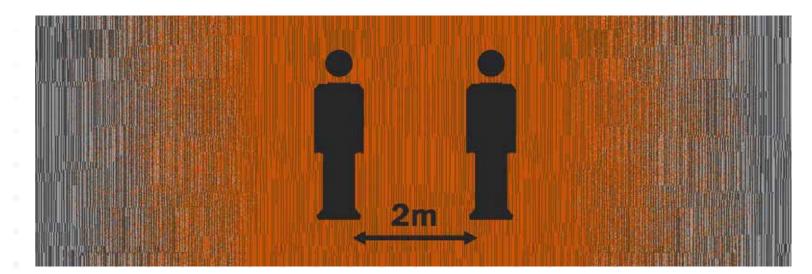

#### Key messages include:

- Stay 2m Apart / Don't Get Too Close To Others
- Walk in this Direction
- Enter and Leave a Meeting Room / Bathroom / Dining Room This Way
- Use this Entrance / Exit
- Wash your Hands