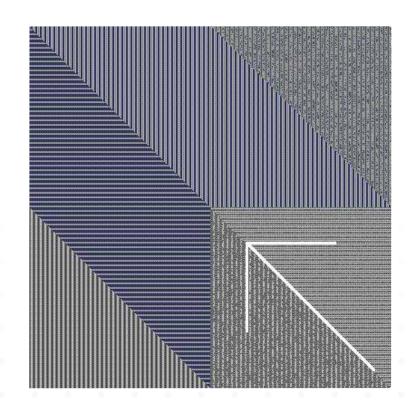

# **TOPOGRAPHY/MAPPING TOOLS**

Drawing inspiration from the cartography of Map making, the Topography collection provides patterns for functional layout configurations.

We are expanding Topography's drawing tools (Wayfinding) with new Social Factor signages which can be implemented for the safe office.

# **SOCIAL FACTOR** / Topography 2.0

Navigator / Scarlet - Distance Navigator / Tangerine - Distance Navigator / Sun - Distance Navigator / Parrot - Distance Navigator / Azul - Distance