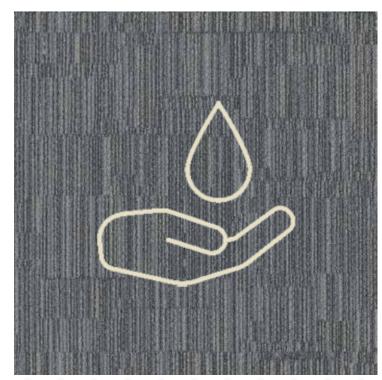

#### Key messages include:

- Stay 2m Apart / Don't Get Too Close To Others
- Walk in this Direction
- Enter and Leave a Meeting Room / Bathroom / Dining Room This Way
- Use this Entrance / Exit
- Wash your Hands

Non / Tangerine - Hand Wash Non / Sun - Hand Wash

Non / Parrot - Hand Wash

Non / Azul - Hand Wash

Non / White - Hand Wash

Non / Scarlet - Sanitation Non / Tangerine - Sanitation Non / Sun - Sanitation Non / Parrot - Sanitation Non / Azul - Sanitation Non / White - Sanitation