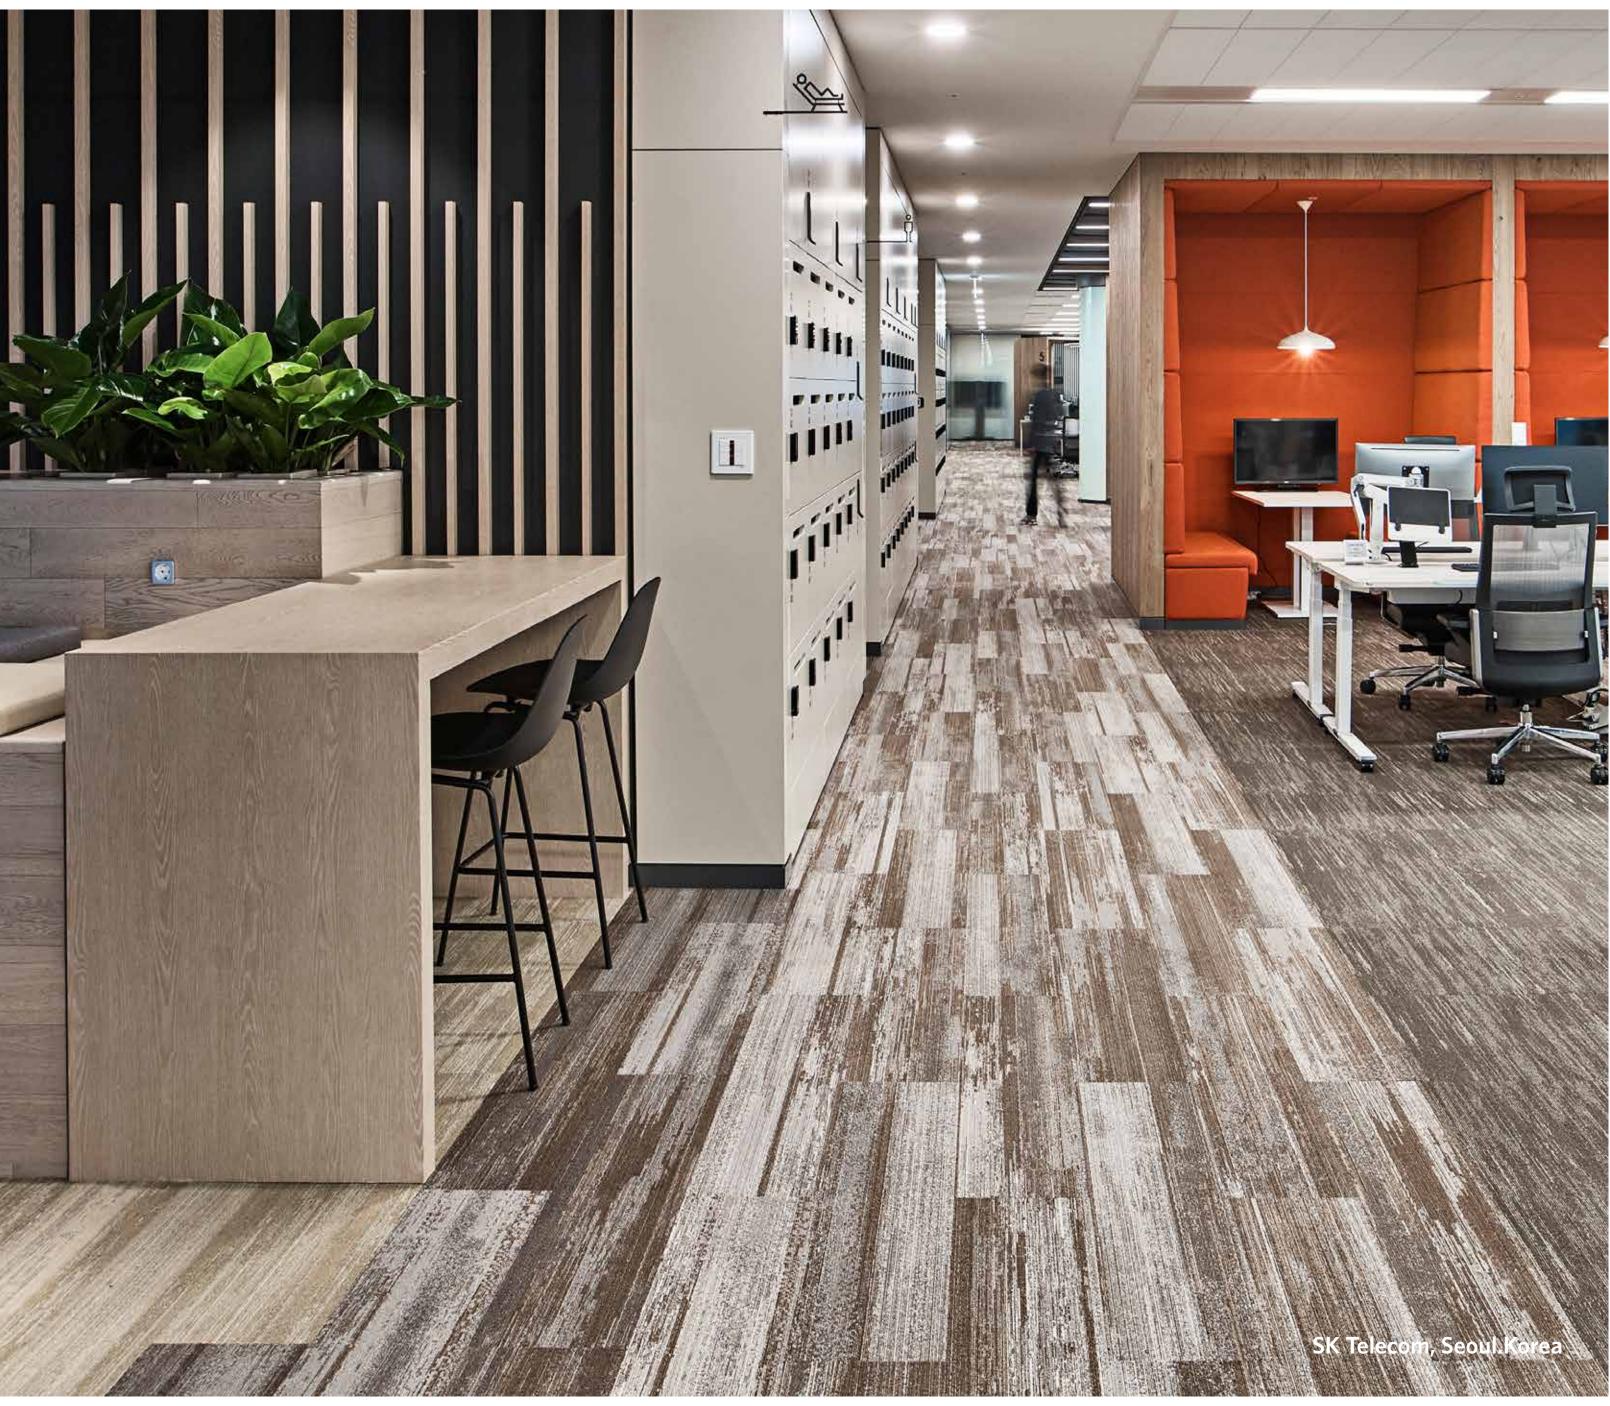

#### The Design Challenge

The workplace needs re-thinking and this creates profound new design challenges. The floor plane can play an important role in offering effective solutions. Floor covering can provide the perfect medium for informative communications that can direct traffic flow and indicate the positioning of individuals and furniture pieces. Signage embedded into the floor is impossible to overlook and simple to follow.

#### F R O M T H E F L O O R U P

In addition to offering an important medium for graphic messaging, the floor covering can provide an effective way to design other important new safety elements into the office layout. As physical distancing requires a different approach to workplace design, the floor covering can provide an effective way to incorporate many important safety practices into the office layout.

In addition to offering a valuable opportunity for graphic messaging, colour and pattern in the carpet can:

- DEFINE BOUNDARIES
- CREATE ZONES
- PROVIDE WAYFINDING
- SET NAVIGATION
- DIRECT TRAFFIC
- PROVIDE A MEASURING TOOL