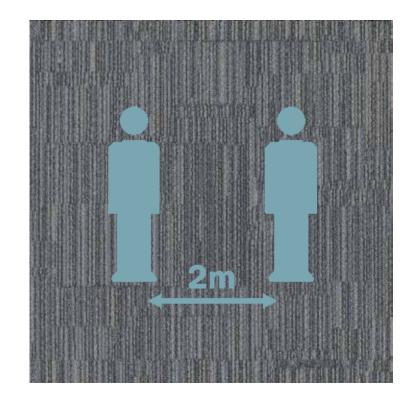

#### Key messages include:

- Stay 2m Apart / Don't Get Too Close To Others
- Walk in this Direction
- Enter and Leave a Meeting Room / Bathroom / Dining Room This Way
- Use this Entrance / Exit
- Wash your Hands

In addition to offering a valuable opportunity for graphic messaging, colour and pattern in the carpet can:

- DEFINE BOUNDARIES
- CREATE ZONES
- PROVIDE WAYFINDING
- SET NAVIGATION
- DIRECT TRAFFIC
- PROVIDE A MEASURING TOOL