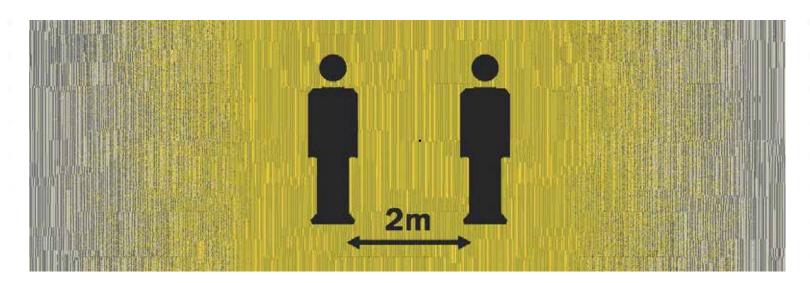

#### Key messages include:

- Stay 2m Apart / Don't Get Too Close To Others
- Walk in this Direction
- Enter and Leave a Meeting Room / Bathroom / Dining Room This Way
- Use this Entrance / Exit
- Wash your Hands