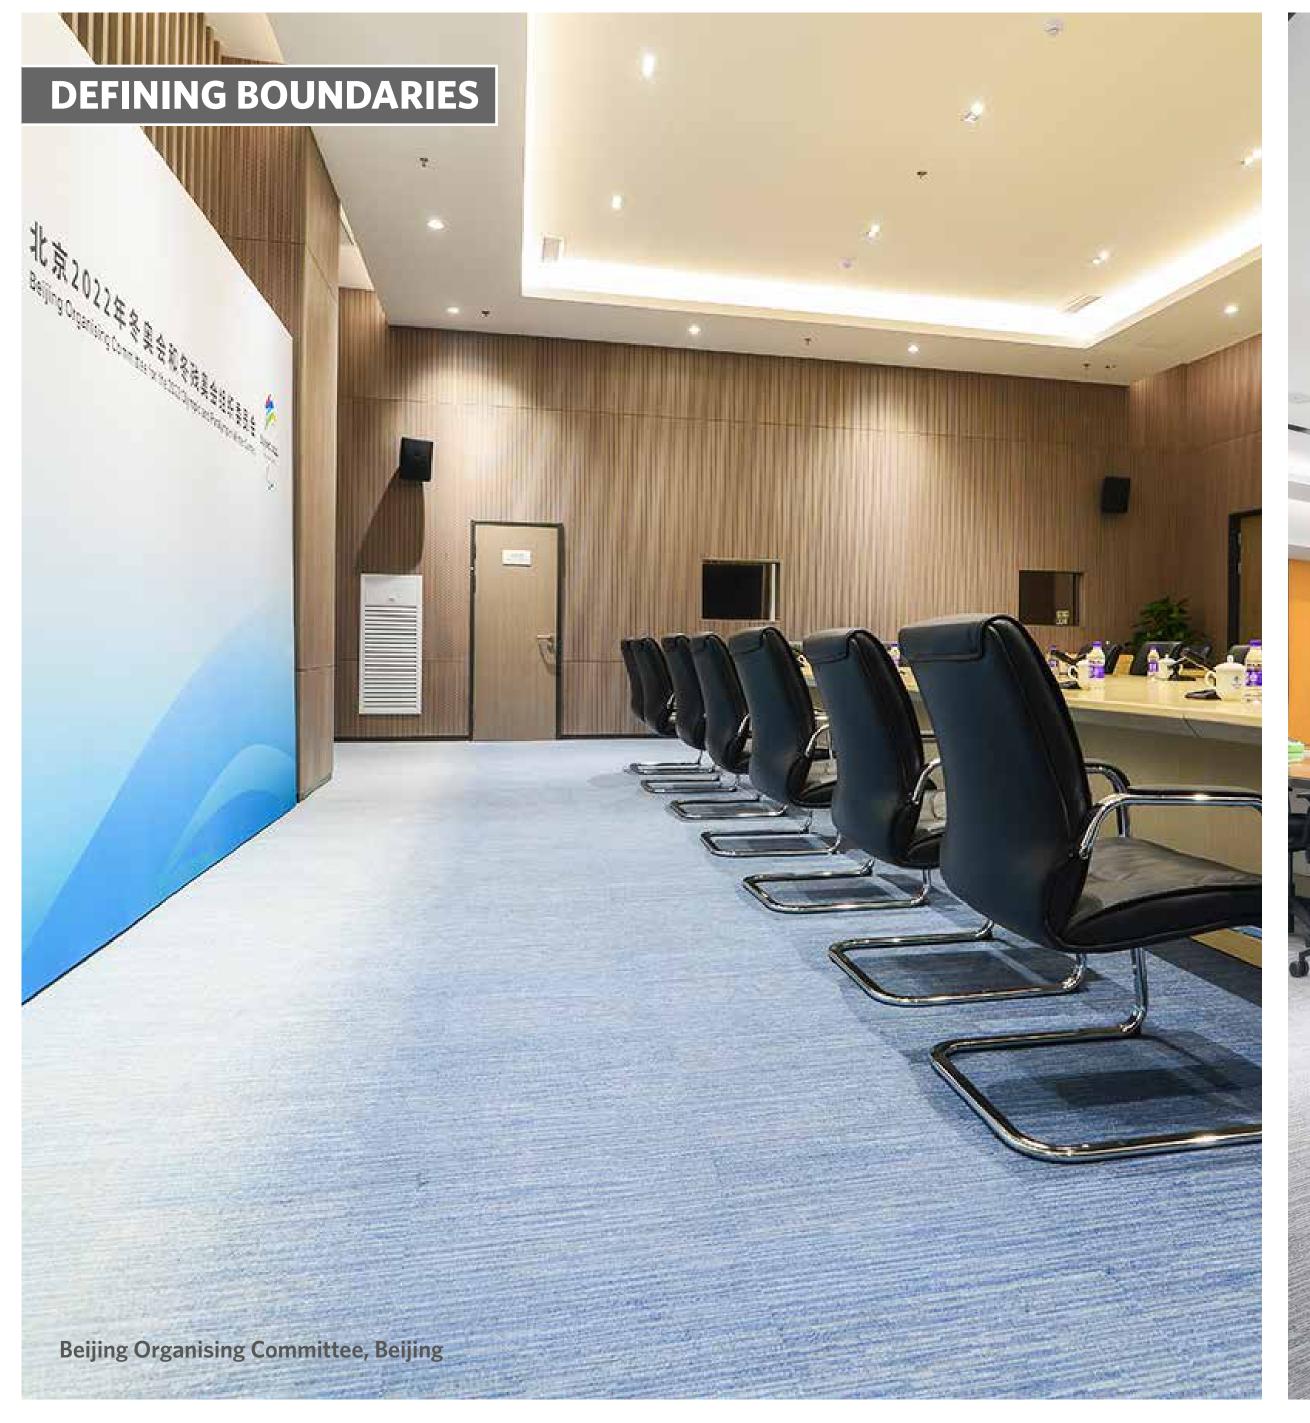

In addition to offering a valuable opportunity for graphic messaging, colour and pattern in the carpet can:

- DEFINE BOUNDARIES
- CREATE ZONES
- PROVIDE WAYFINDING
- SET NAVIGATION
- DIRECT TRAFFIC
- PROVIDE A MEASURING TOOL