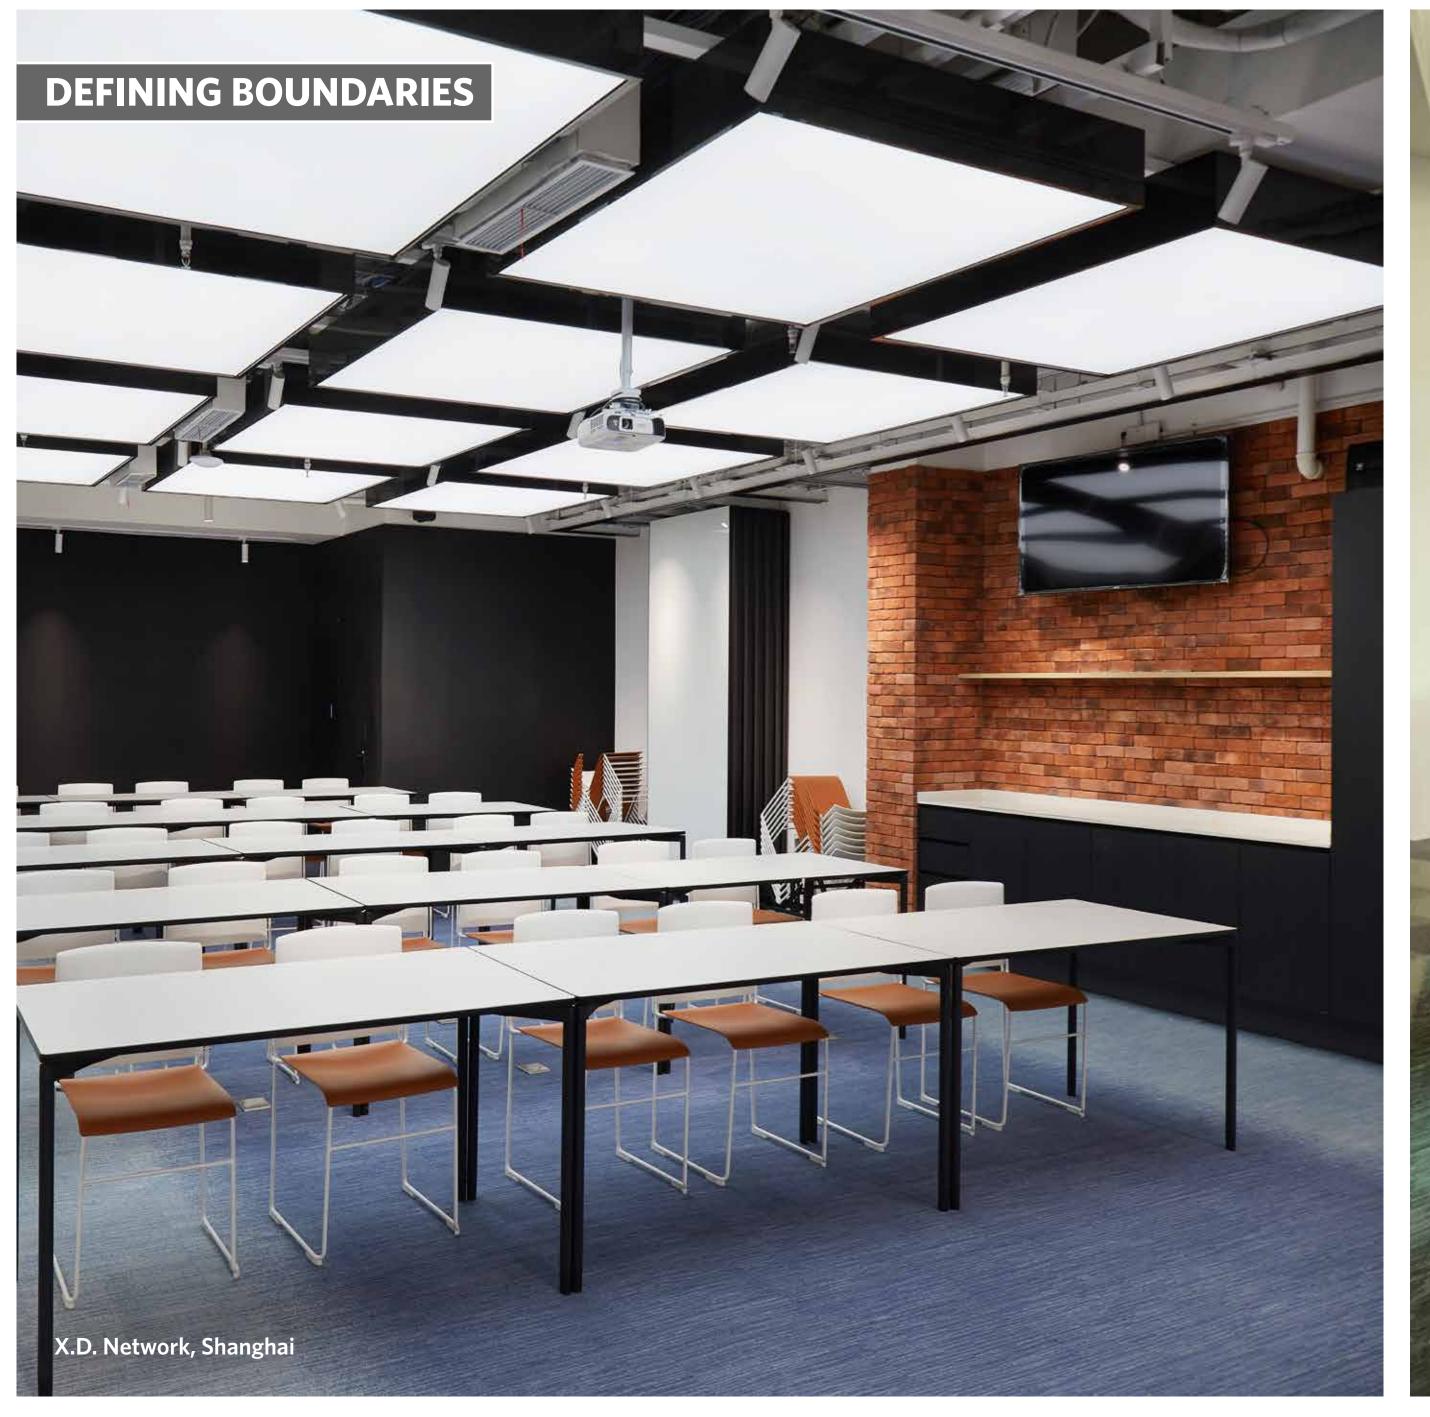

#### F R O M T H E F L O O R U P

In addition to offering an important medium for graphic messaging, the floor covering can provide an effective way to design other important new safety elements into the office layout. As physical distancing requires a different approach to workplace design, the floor covering can provide an effective way to incorporate many important safety practices into the office layout.

In addition to offering a valuable opportunity for graphic messaging, colour and pattern in the carpet can:

- DEFINE BOUNDARIES
- CREATE ZONES
- PROVIDE WAYFINDING
- SET NAVIGATION
- DIRECT TRAFFIC
- PROVIDE A MEASURING TOOL

#### **Design and Visualisation Support**

Milliken's team of in-house design, visualisation and well-being experts can help clients work through these new challenges and develop creative solutions.

On the following pages, we have curated a selection of our favourite examples of clients using Milliken carpet to do exactly this.