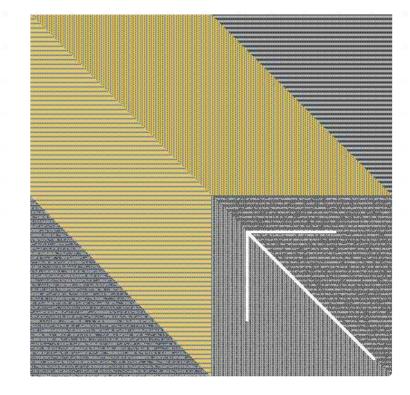

## PLAYANGLE/A NEW ANGLE

The Playangle collection consists of five different patterns, enabling customizable gradation lengths for any given space.

Social Factor, A New Angle has been developed from Playangle to offer a highly customizable way to create safe and directional environments. With five different patterns, creating custom gradations is both intuitive and flexible.

10- 000

Non / Amber - Diagonal

Non / Mulberry - Diagonal

Non / Light Ray - Diagonal

Non / Parrot - Diagonal

Non / Arctic - Diagonal

Non / Dusty Rose - Diagonal Non / Deep Ocean - Diagonal Non / Ultraviolet - Diagonal

Non / Tangerine - Hand Wash Non / Sun - Hand Wash

Non / Parrot - Hand Wash

Non / Azul - Hand Wash

Non / White - Hand Wash

Non / Scarlet - Sanitation Non / Tangerine - Sanitation Non / Sun - Sanitation Non / Parrot - Sanitation Non / Azul - Sanitation Non / White - Sanitation

Non / White - Sanitation

Non / Tangerine - Arrow

Non / Sun - Arrow

Non / Parrot - Arrow

Non / Azul - Arrow

Non / White - Arrow