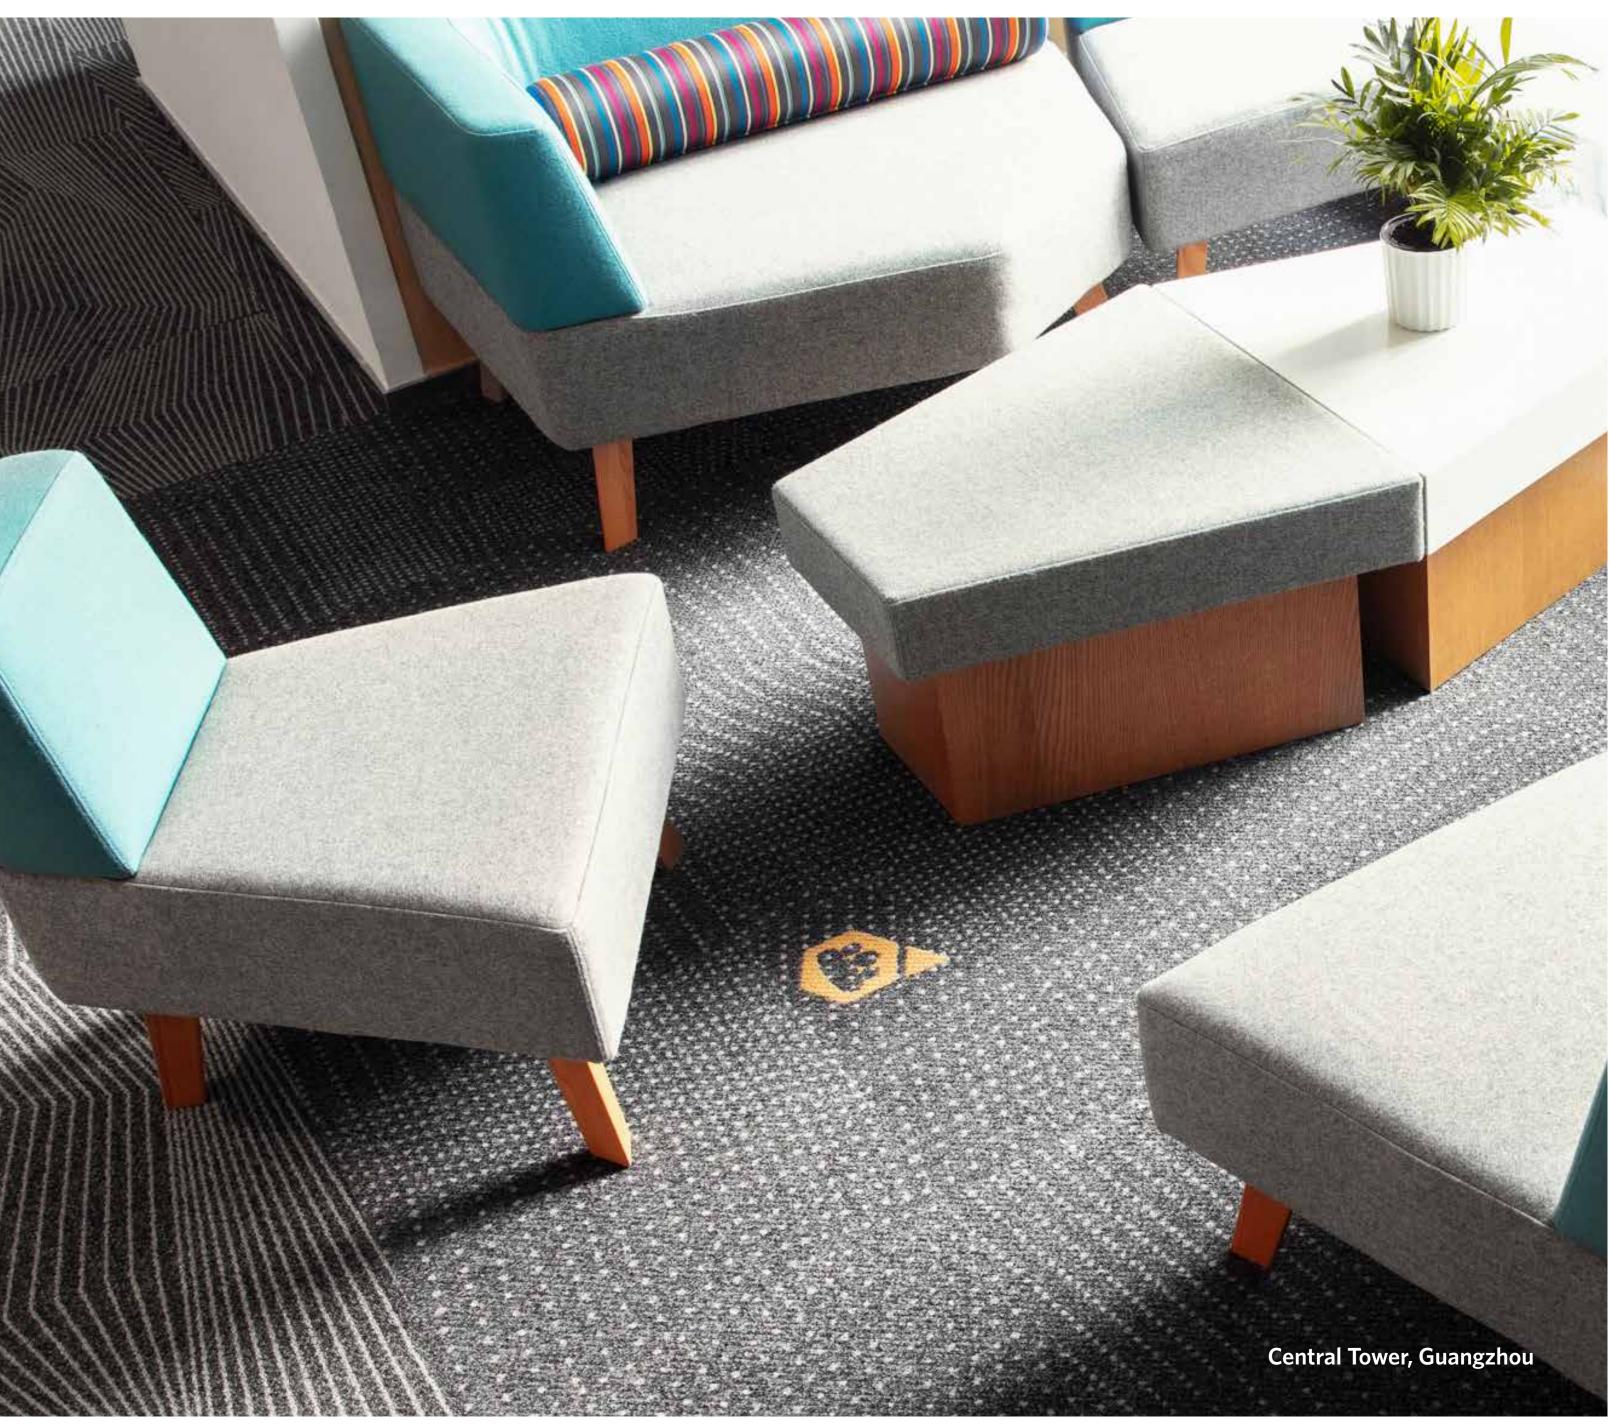

#### The Design Challenge

The workplace needs re-thinking and this creates profound new design challenges. The floor plane can play an important role in offering effective solutions. Floor covering can provide the perfect medium for informative communications that can direct traffic flow and indicate the positioning of individuals and furniture pieces. Signage embedded into the floor is impossible to overlook and simple to follow.

#### Floor Covering As a Tool for Safety Messaging

Social Factor offers a cohesive collection of floor signs that promote social distancing and attention to hygiene. Social Factor is a well researched and highly considered collection designed to meet the safety communication needs of the new workplace.

In addition to offering a valuable opportunity for graphic messaging, colour and pattern in the carpet can:

- DEFINE BOUNDARIES
- CREATE ZONES
- PROVIDE WAYFINDING
- SET NAVIGATION
- DIRECT TRAFFIC
- PROVIDE A MEASURING TOOL