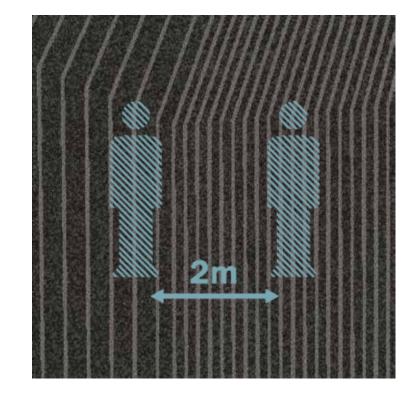

#### Key messages include:

- Stay 2m Apart / Don't Get Too Close To Others
- Walk in this Direction
- Enter and Leave a Meeting Room / Bathroom / Dining Room This Way
- Use this Entrance / Exit
- Wash your Hands

# **TOPOGRAPHY/MAPPING TOOLS**

Drawing inspiration from the cartography of Map making, the Topography collection provides patterns for functional layout configurations.

We are expanding Topography's drawing tools (Wayfinding) with new Social Factor signages which can be implemented for the safe office.

# **SOCIAL FACTOR** / Topography 2.0

Navigator / Scarlet - Distance Navigator / Tangerine - Distance Navigator / Sun - Distance Navigator / Parrot - Distance Navigator / Azul - Distance