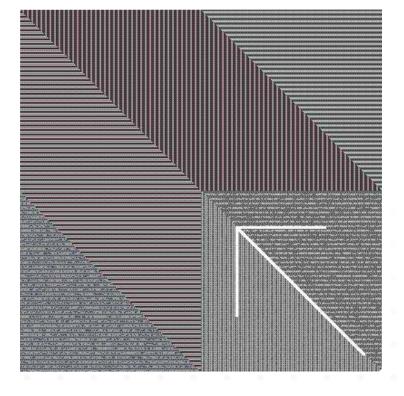

# **TOPOGRAPHY/MAPPING TOOLS**

Drawing inspiration from the cartography of Map making, the Topography collection provides patterns for functional layout configurations.

We are expanding Topography's drawing tools (Wayfinding) with new Social Factor signages which can be implemented for the safe office.

# **SOCIAL FACTOR** / Topography 2.0

Navigator / Scarlet - Distance Navigator / Tangerine - Distance Navigator / Sun - Distance Navigator / Parrot - Distance Navigator / Azul - Distance