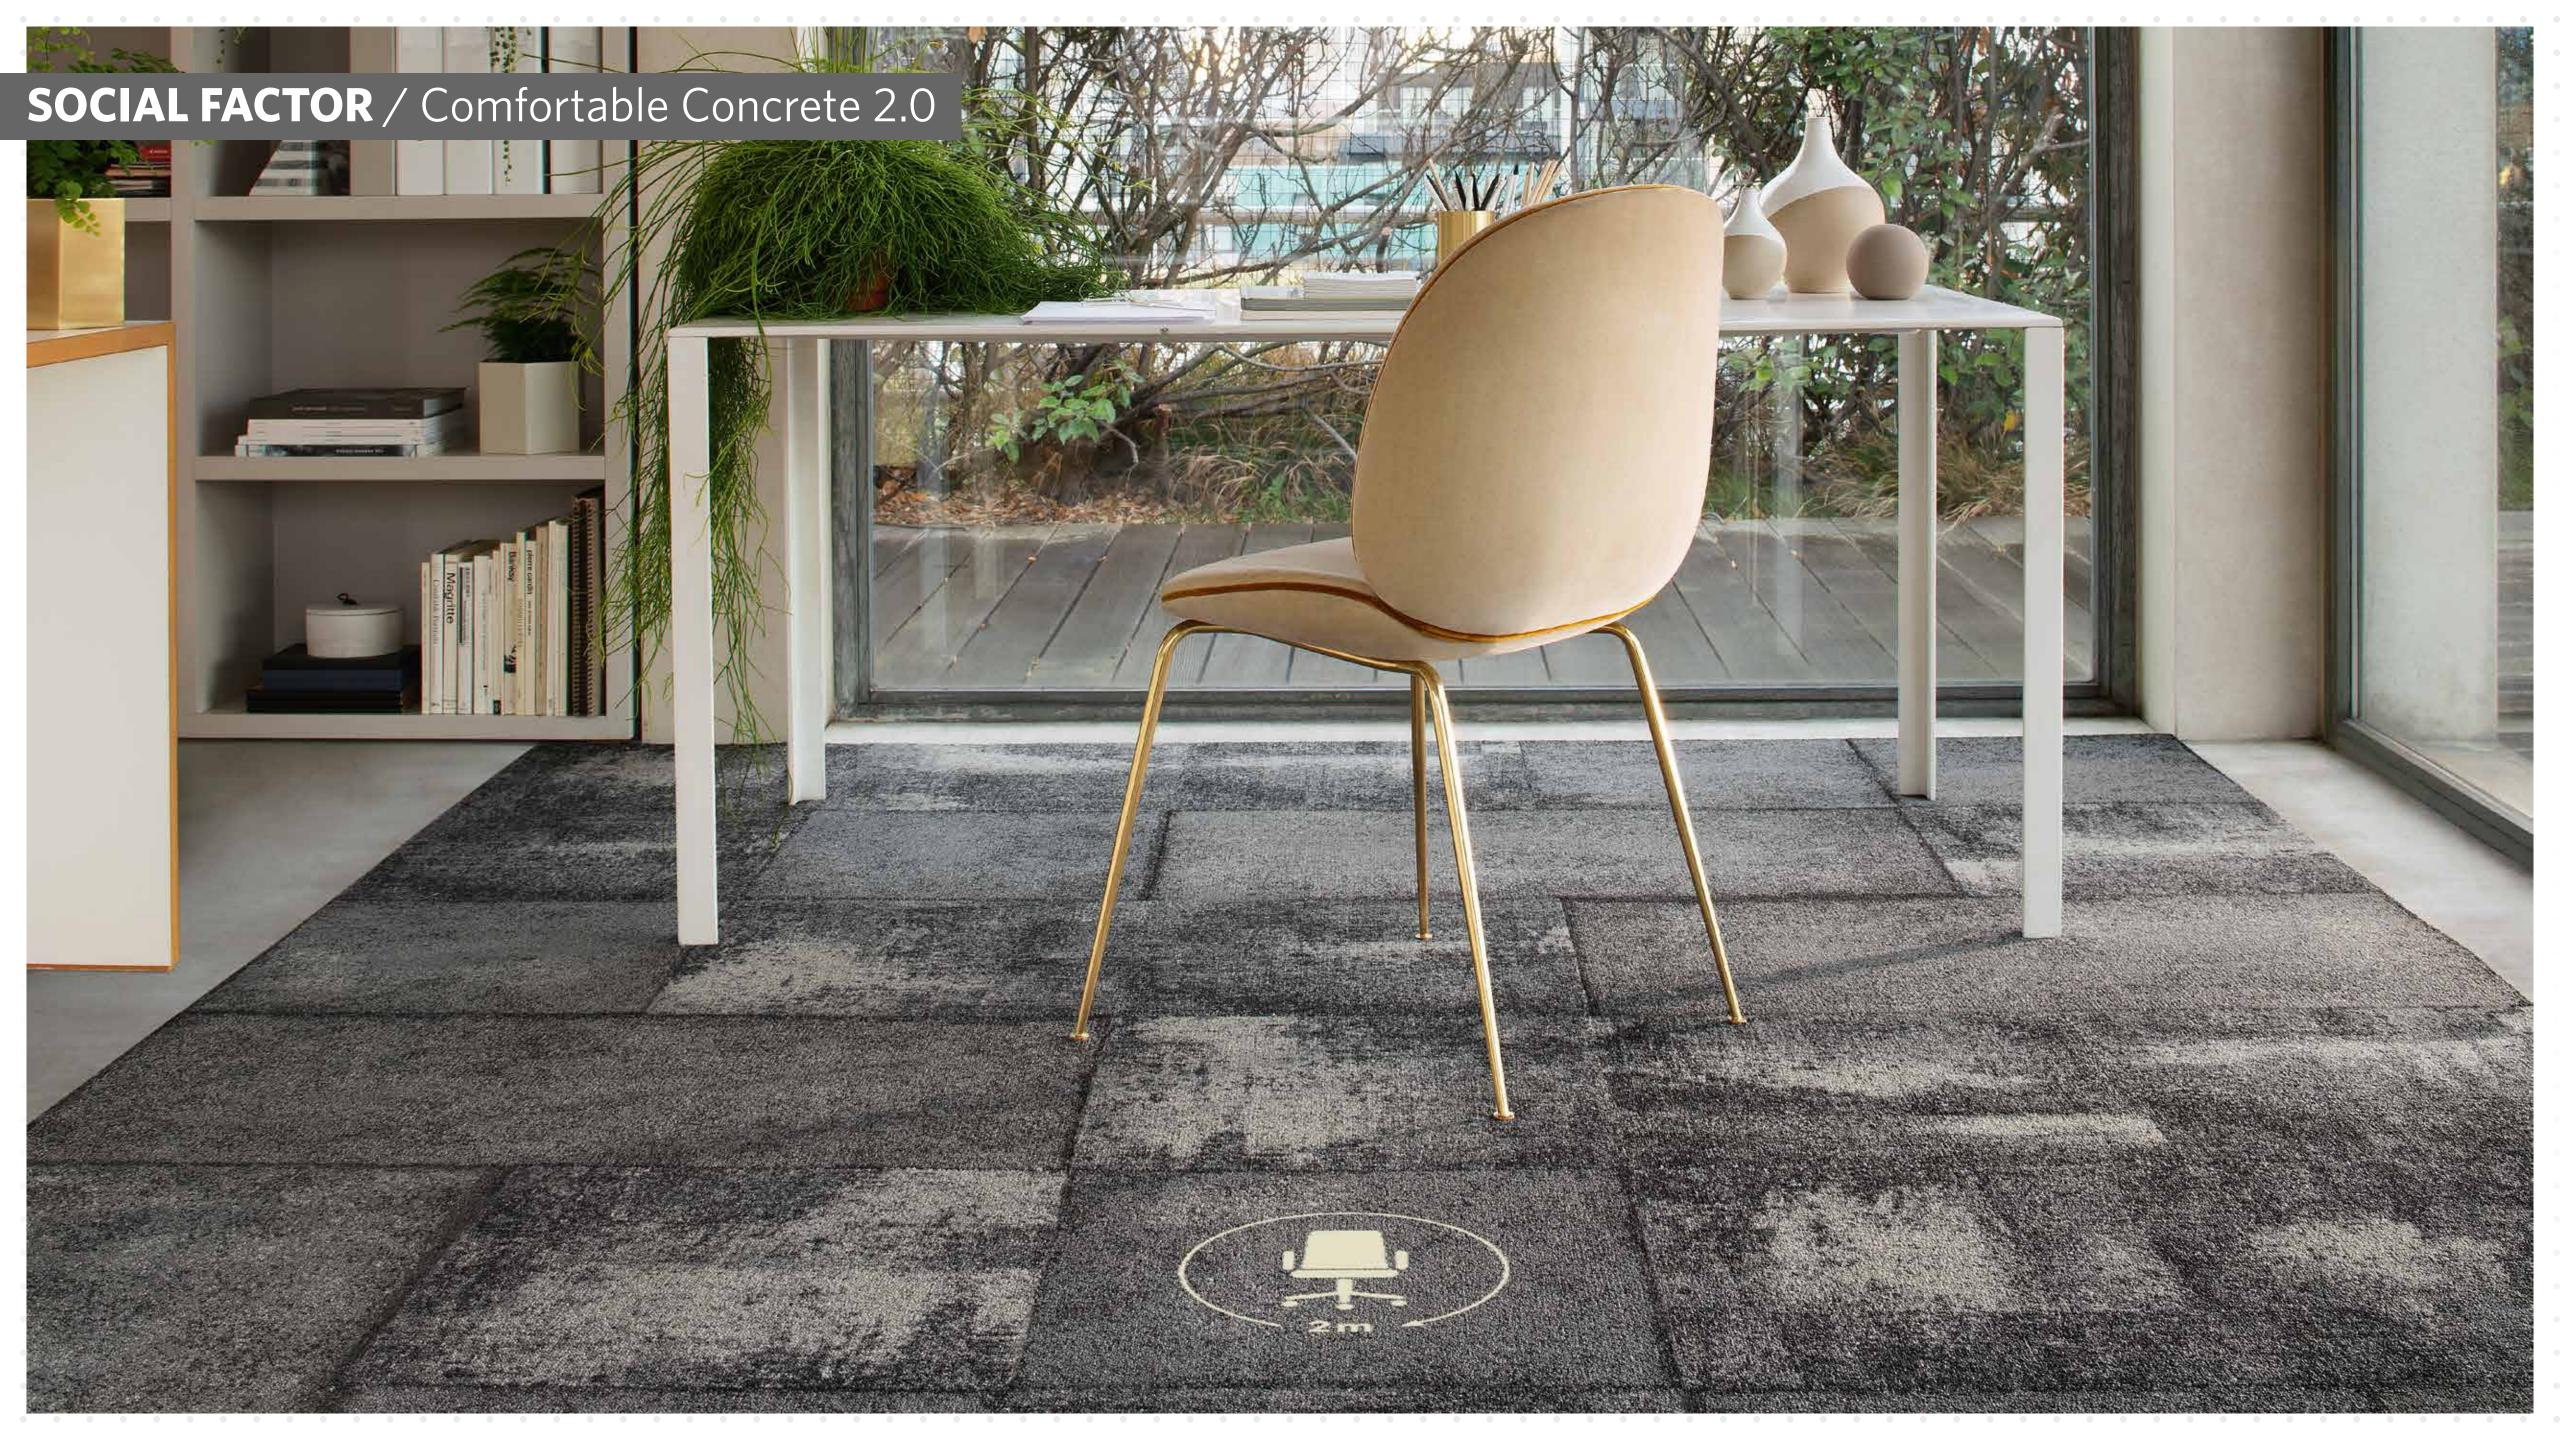

### **Set In Concrete**

Inspired by the popularity of concrete as an interior finish, the Comfortable Concrete collection combines the raw urban appeal of the concrete aesthetic with the underfoot comfort of a plush cushion back carpet tile.

Social Factor, Set In Concrete reinterprets Comfortable Concrete into a family of informational carpet designs that combine bold neon graphics with spray-paint graffiti styling overlaid onto a rugged concrete effect background.

## **SOCIAL FACTOR** / Comfortable Concrete 2.0