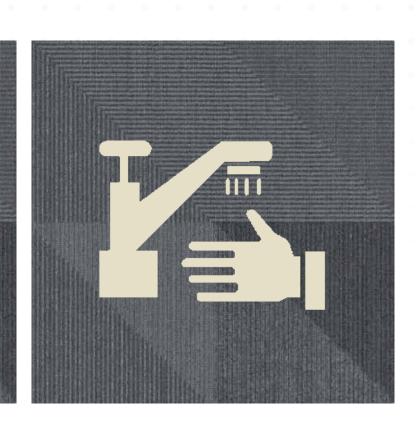

#### Key messages include:

- Stay 2m Apart / Don't Get Too Close To Others
- Walk in this Direction
- Enter and Leave a Meeting Room / Bathroom / Dining Room This Way
- Use this Entrance / Exit
- Wash your Hands

Non / Tangerine - Hand Wash Non / Sun - Hand Wash

Non / Parrot - Hand Wash

Non / Azul - Hand Wash

Non / White - Hand Wash

Non / Scarlet - Sanitation Non / Tangerine - Sanitation Non / Sun - Sanitation Non / Parrot - Sanitation Non / Azul - Sanitation Non / White - Sanitation