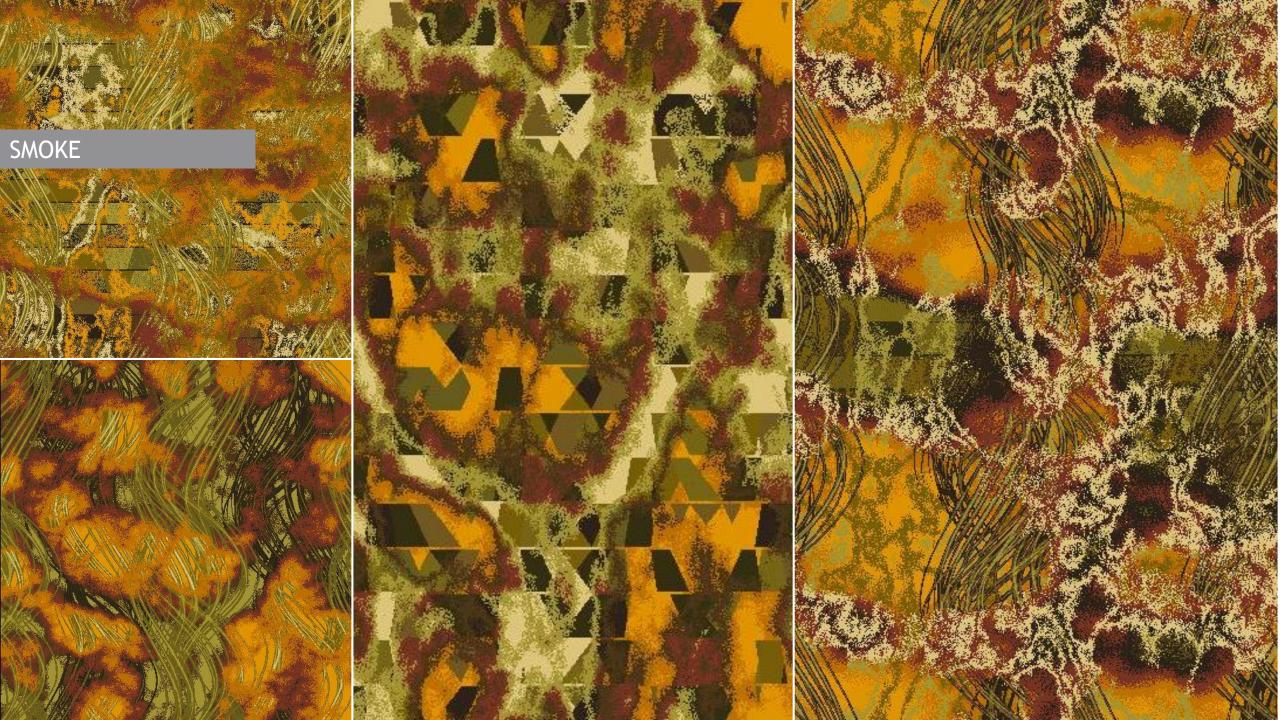

## FORCE of NATURE

Natural phenomena continually shape and reshape our planet. Weather, erosion, biological processes, tidal flow, volcanic eruptions and earthquakes are just a few of the natural events that inspired our Force of Nature Collection.

Four patterns attempt to capture the beauty and mystery of these forces – Floral Trace, Drip, Smoke and Reflection.

LUXURY VINYL TILE | DURABLE WATERPROOF EASY TO INSTALL

- 7" x 48"

ACOUSTICAL

ATTACHED

PAD