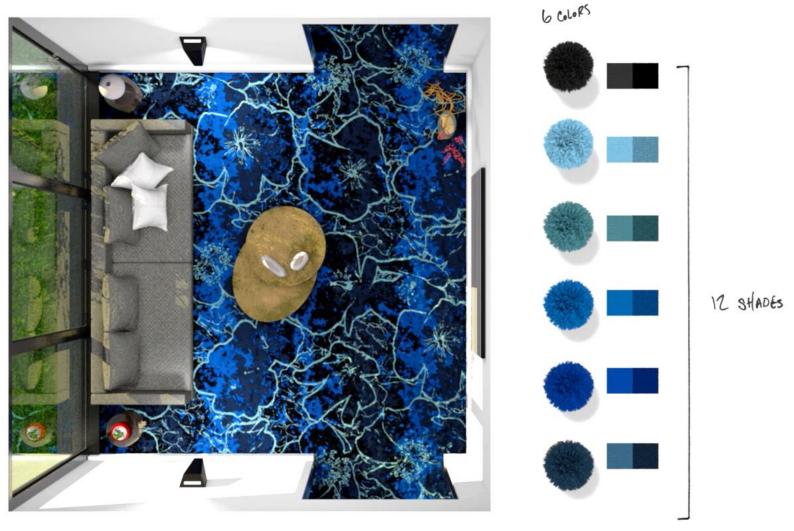

## **DIGITAL DYE INFUSION**

MILLITRON® & XCALIBUR | HIGH-RESOLUTION BROADLOOM & TILE

COLORPOINT™

COMPUTER YARN PLACEMENT | 1/12 GAUGE FOR SUPERIOR DEFINITION & CONTROL