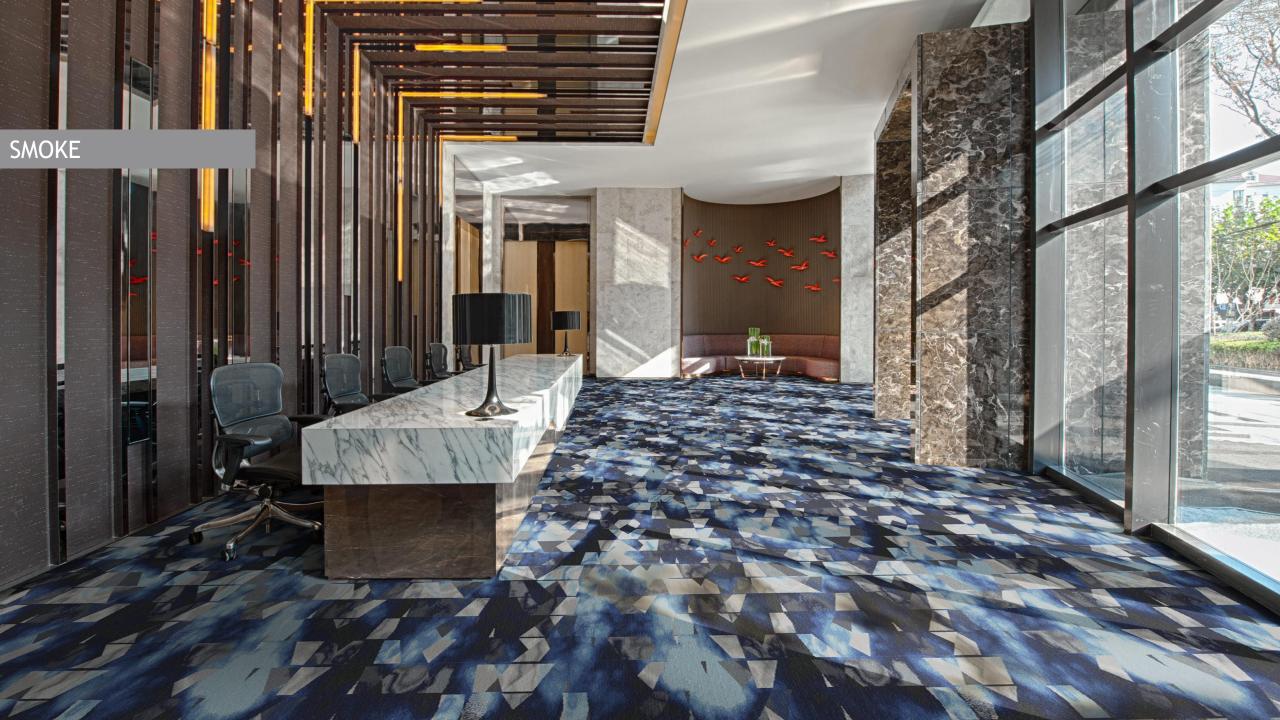

Four patterns attempt to capture the beauty and mystery of these forces – Floral Trace, Drip, Smoke and Reflection.

LUXURY VINYL TILE | DURABLE WATERPROOF EASY TO INSTALL

- 7" x 48"

ACOUSTICAL

ATTACHED

PAD