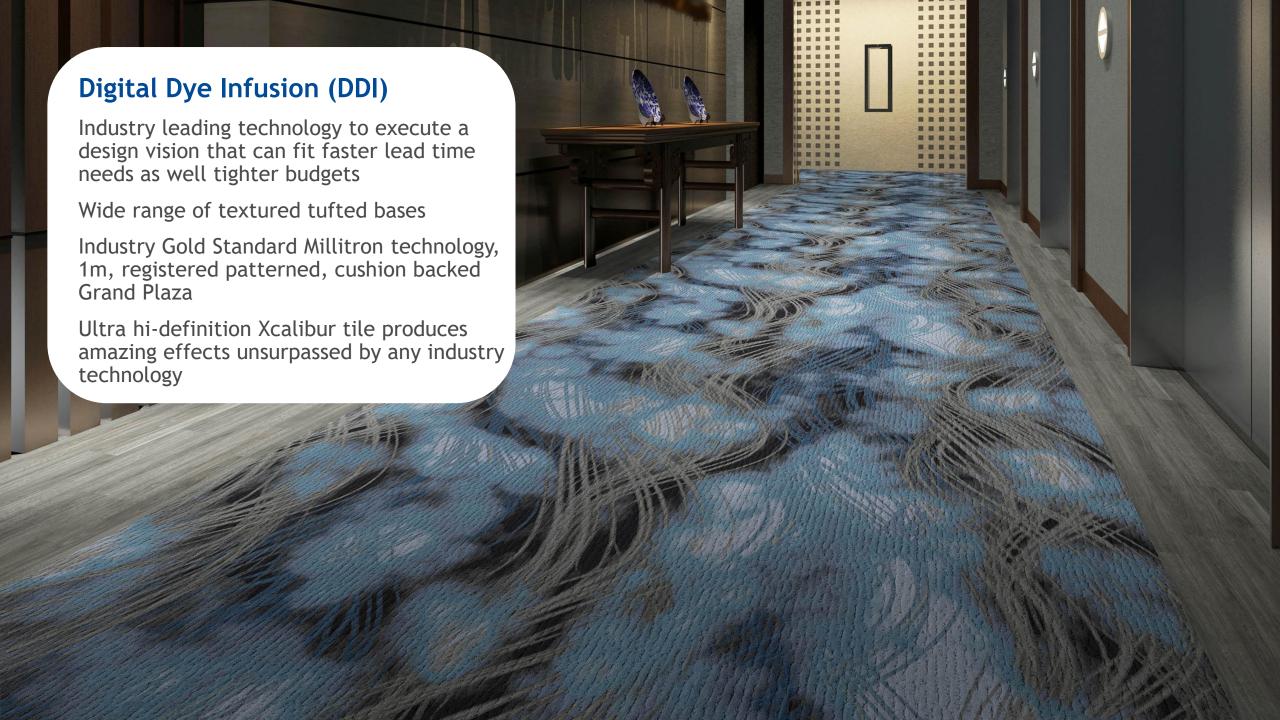

## **DIGITAL DYE INFUSION**

MILLITRON® & XCALIBUR | HIGH-RESOLUTION BROADLOOM & TILE

COLORPOINT™

COMPUTER YARN PLACEMENT | 1/12 GAUGE FOR SUPERIOR DEFINITION & CONTROL