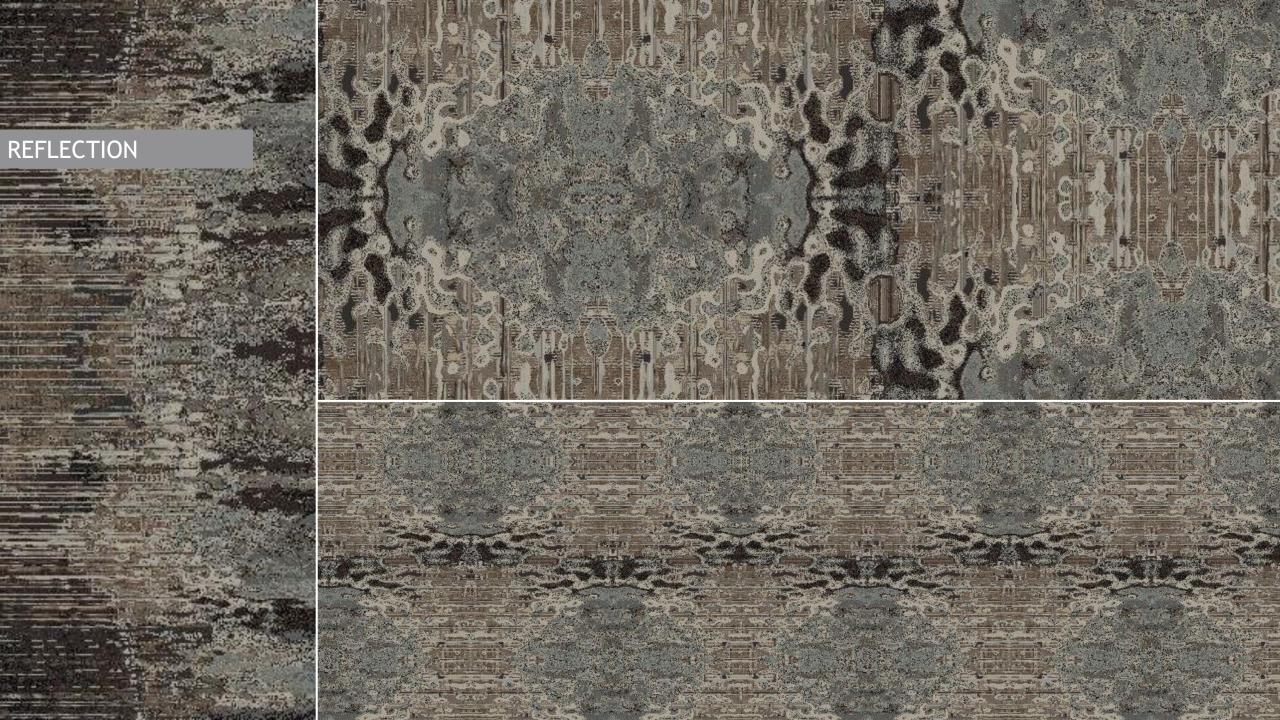

Four patterns attempt to capture the beauty and mystery of these forces – Floral Trace, Drip, Smoke and Reflection.

LUXURY VINYL TILE | DURABLE WATERPROOF EASY TO INSTALL

- 7" x 48"

ACOUSTICAL

ATTACHED

PAD