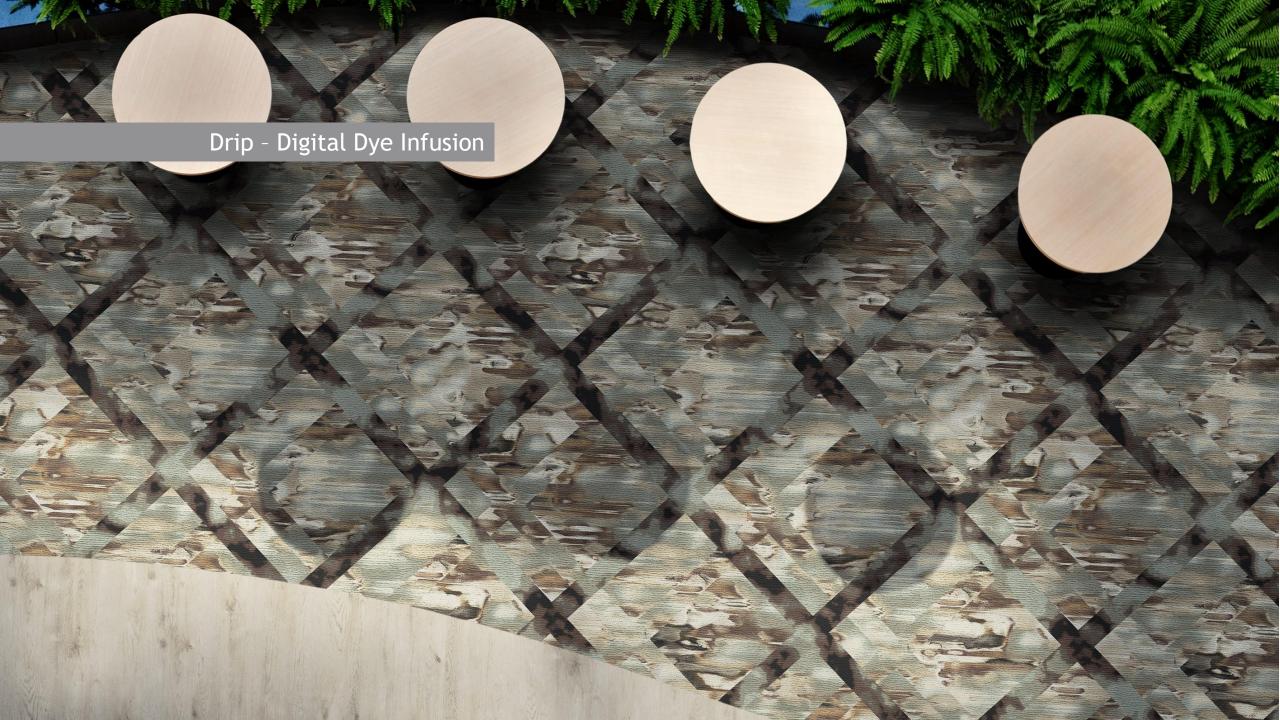

## FORCE of NATURE

Natural phenomena continually shape and reshape our planet. Weather, erosion, biological processes, tidal flow, volcanic eruptions and earthquakes are just a few of the natural events that inspired our Force of Nature Collection.

Four patterns attempt to capture the beauty and mystery of these forces – Floral Trace, Drip, Smoke and Reflection.

LUXURY VINYL TILE | DURABLE WATERPROOF EASY TO INSTALL

- 7" x 48"

ACOUSTICAL

ATTACHED

PAD