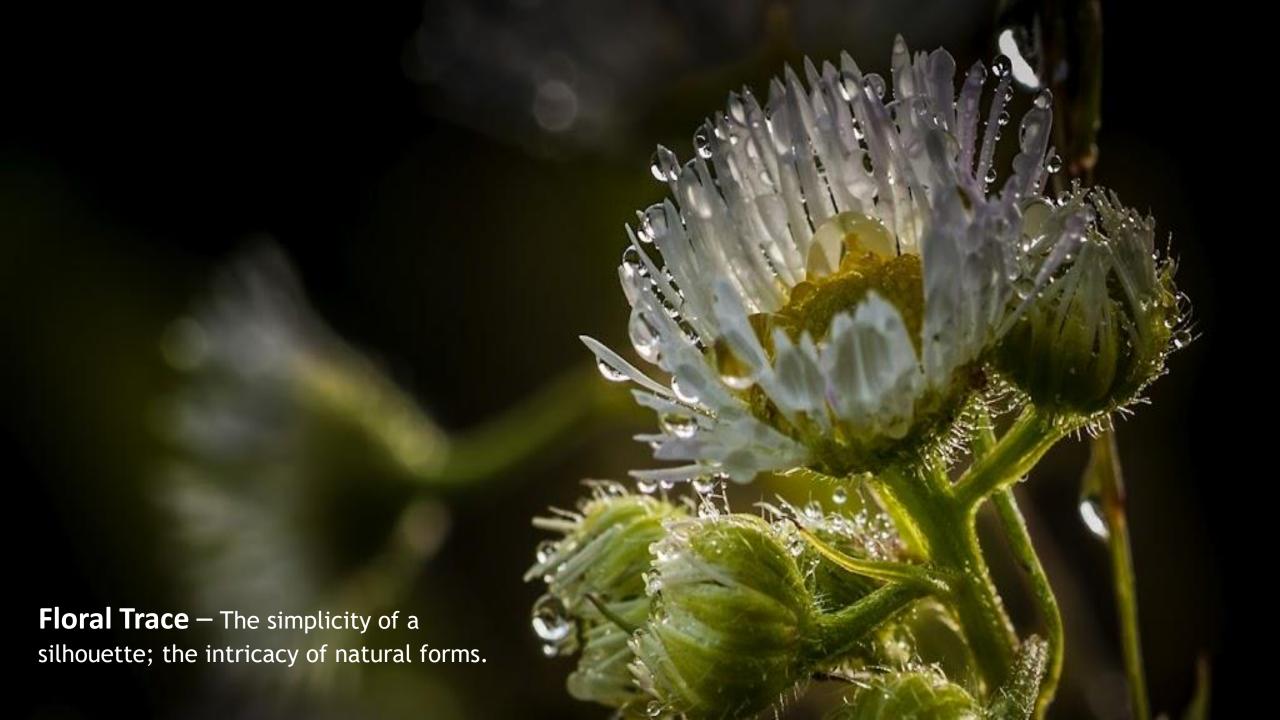

Four patterns attempt to capture the beauty and mystery of these forces – Floral Trace, Drip, Smoke and Reflection.

LUXURY VINYL TILE | DURABLE WATERPROOF EASY TO INSTALL

- 7" x 48"

ACOUSTICAL

ATTACHED

PAD