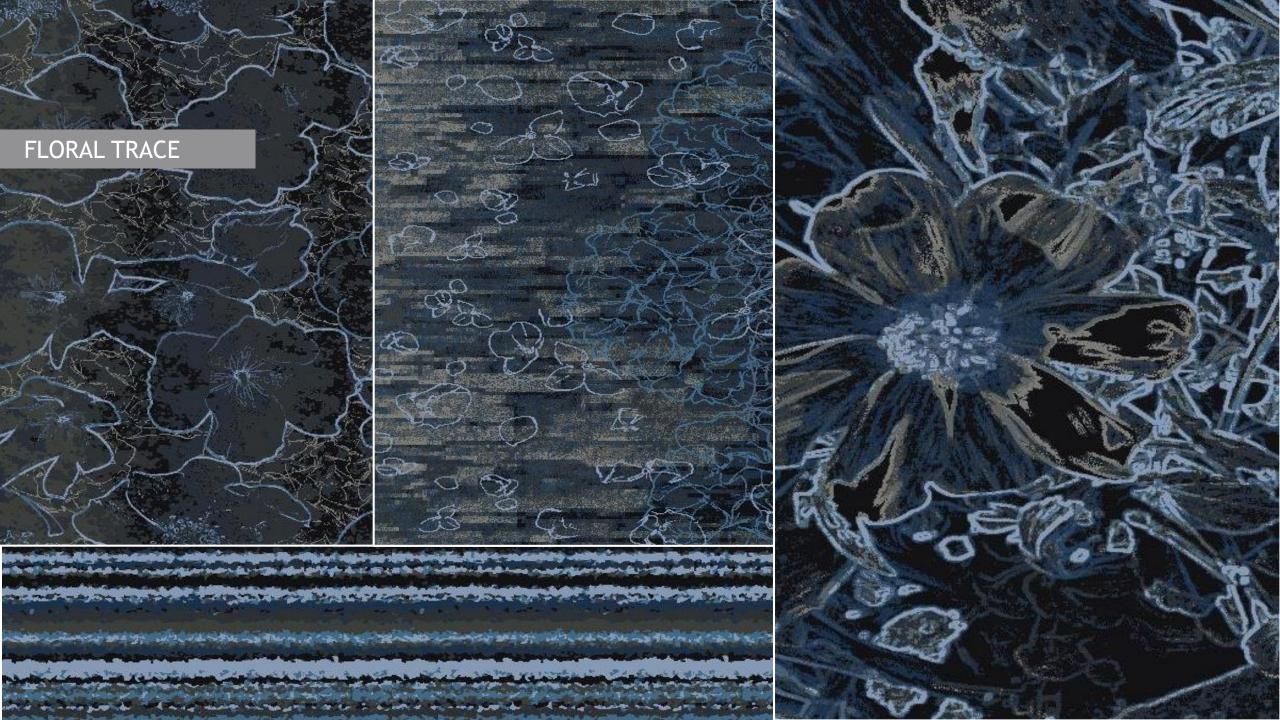

Four patterns attempt to capture the beauty and mystery of these forces – Floral Trace, Drip, Smoke and Reflection.

LUXURY VINYL TILE | DURABLE WATERPROOF EASY TO INSTALL

- 7" x 48"

ACOUSTICAL

ATTACHED

PAD