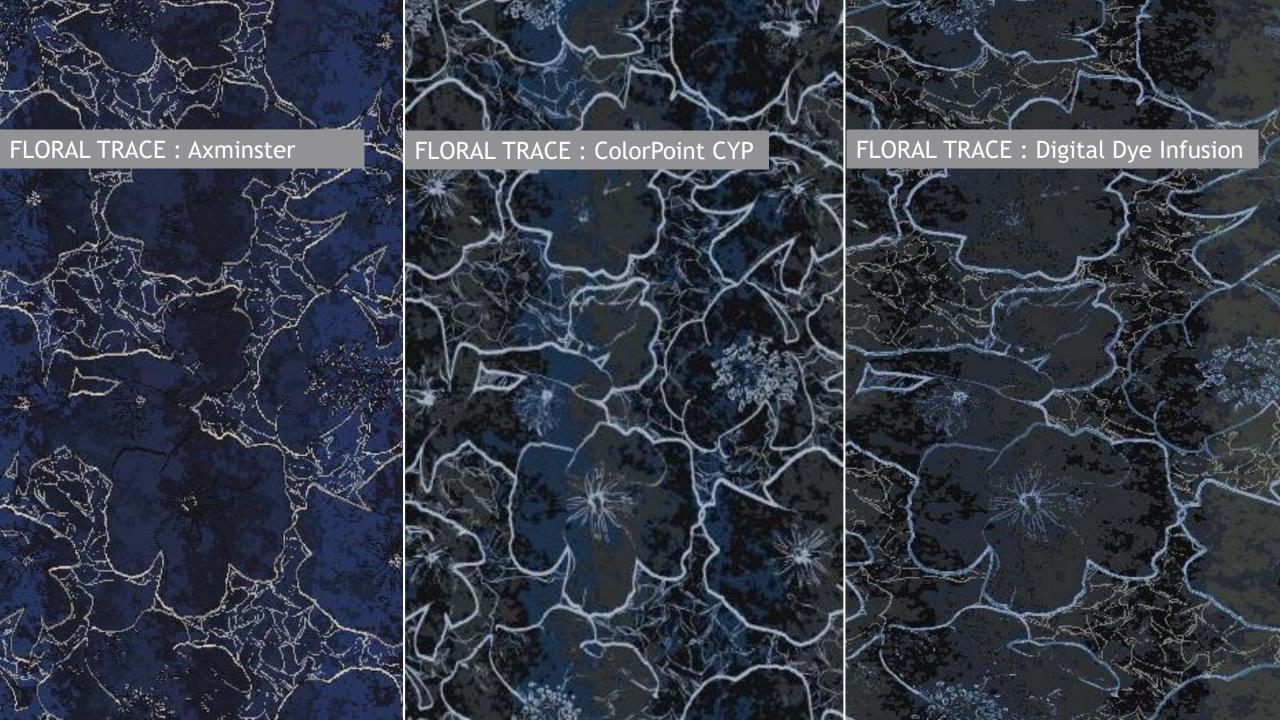

## **DIGITAL DYE INFUSION**

MILLITRON® & XCALIBUR | HIGH-RESOLUTION BROADLOOM & TILE

COLORPOINT™

COMPUTER YARN PLACEMENT | 1/12 GAUGE FOR SUPERIOR DEFINITION & CONTROL

## **AXMINSTER**

DOMESTICALLY PRODUCED | SHORTER LEAD TIMES

30/20 WOOL NYLLOW 16 COLORS/PATTERN 480 STD. COLORS

Behind The Scenes

AXMINSTER by Bloomsburg USA

Creative Beginnings

READY TO CREATE IN AX, CYP, DDI