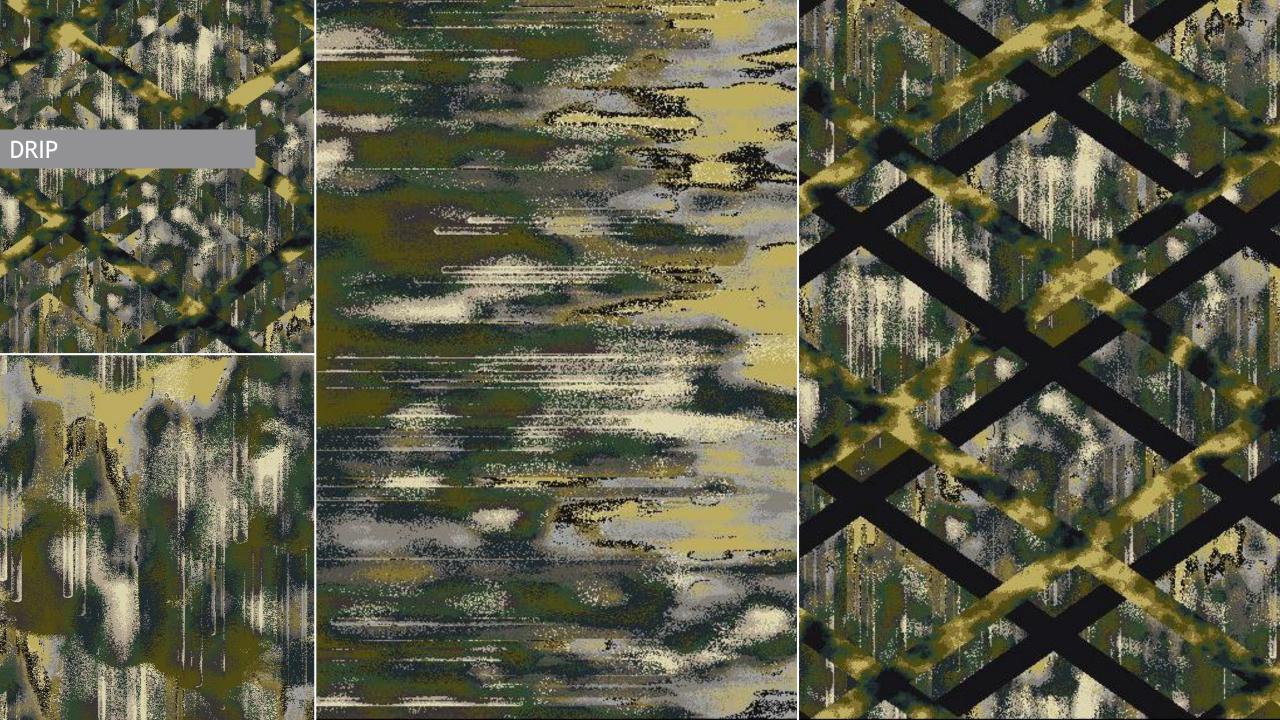

Four patterns attempt to capture the beauty and mystery of these forces – Floral Trace, Drip, Smoke and Reflection.

LUXURY VINYL TILE | DURABLE WATERPROOF EASY TO INSTALL

- 7" x 48"

ACOUSTICAL

ATTACHED

PAD