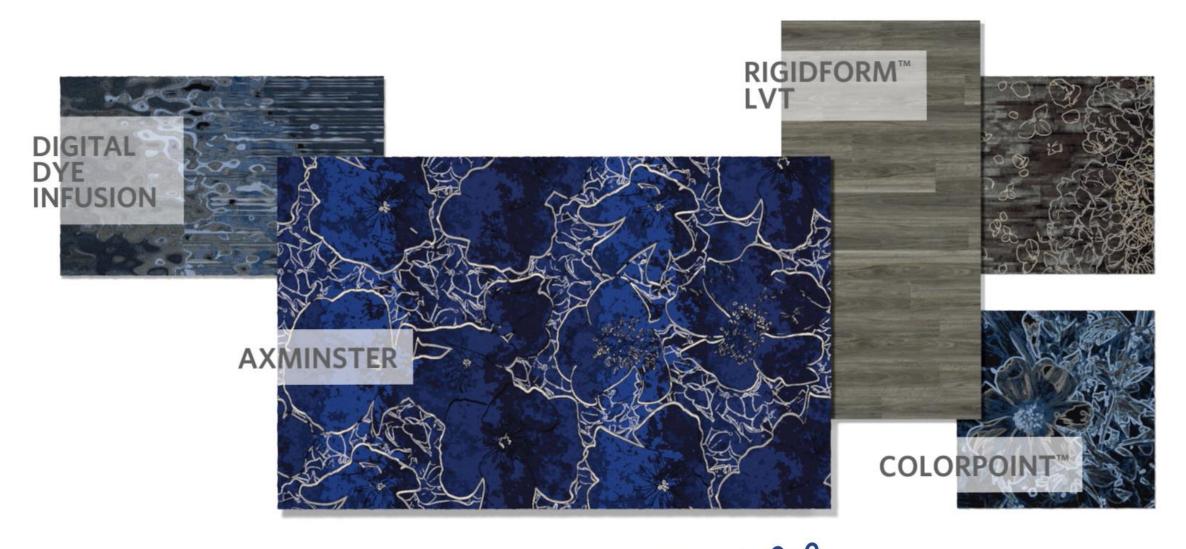

## **DIGITAL DYE INFUSION**

MILLITRON® & XCALIBUR | HIGH-RESOLUTION BROADLOOM & TILE

COLORPOINT™

COMPUTER YARN PLACEMENT | 1/12 GAUGE FOR SUPERIOR DEFINITION & CONTROL

## **AXMINSTER**

DOMESTICALLY PRODUCED | SHORTER LEAD TIMES

30/20 WOOL NYLLOW 16 COLORS/PATTERN 480 STD. COLORS

Behind The Scenes

AXMINSTER by Bloomsburg USA

Creative Beginnings

READY TO CREATE IN AX, CYP, DDI