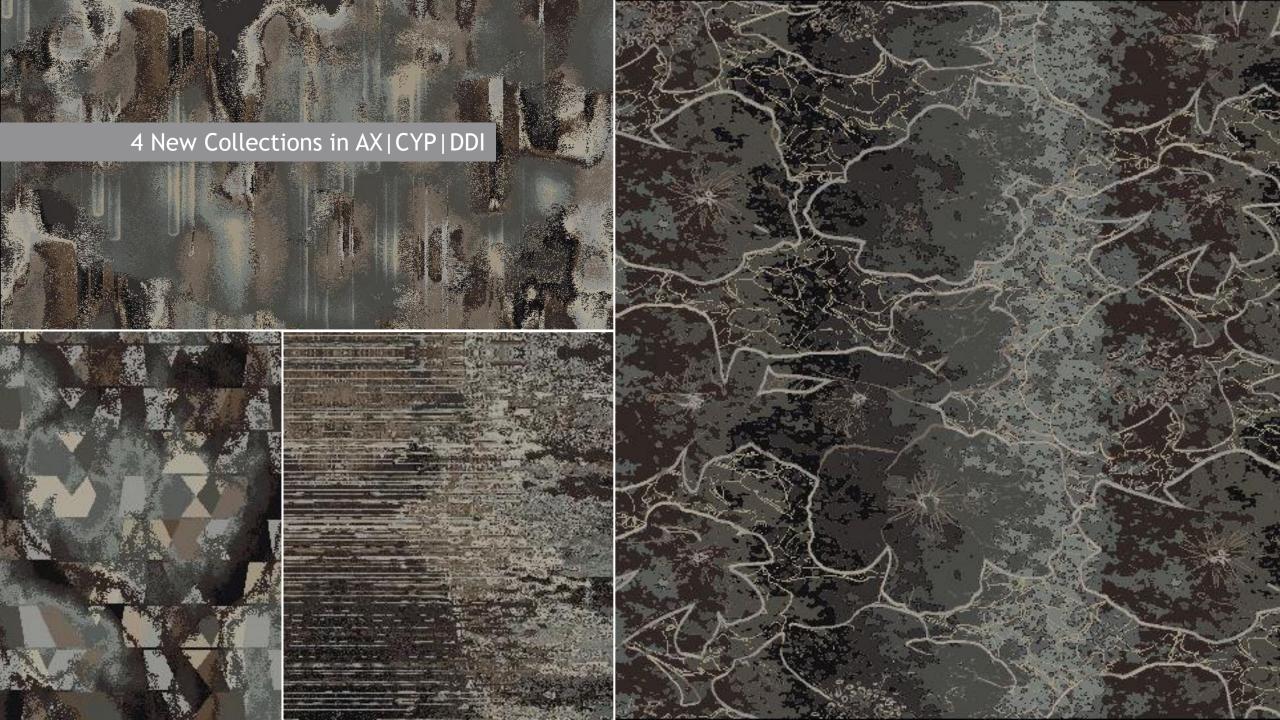

## **AXMINSTER**

DOMESTICALLY PRODUCED | SHORTER LEAD TIMES

30/20 WOOL NYLLOW 16 COLORS/PATTERN 480 STD. COLORS

Behind The Scenes

AXMINSTER by Bloomsburg USA

Creative Beginnings

READY TO CREATE IN AX, CYP, DDI