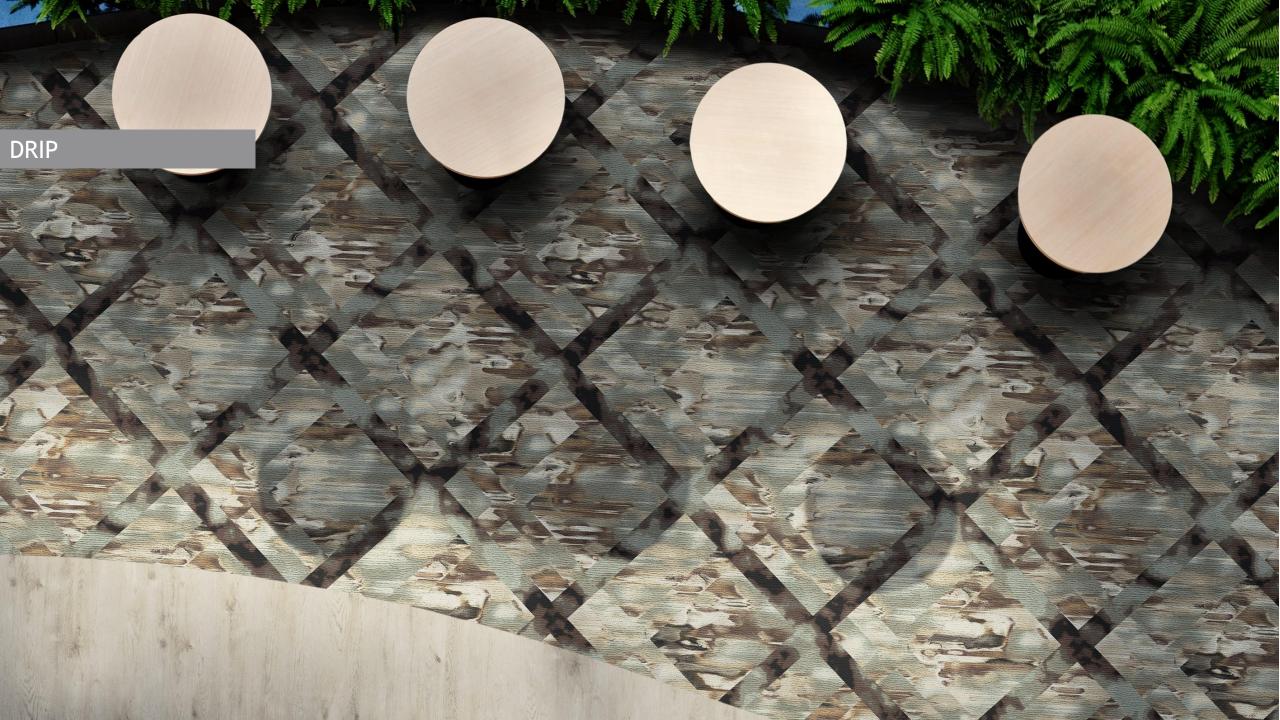

Four patterns attempt to capture the beauty and mystery of these forces – Floral Trace, Drip, Smoke and Reflection.

LUXURY VINYL TILE | DURABLE WATERPROOF EASY TO INSTALL

- 7" x 48"

ACOUSTICAL

ATTACHED

PAD