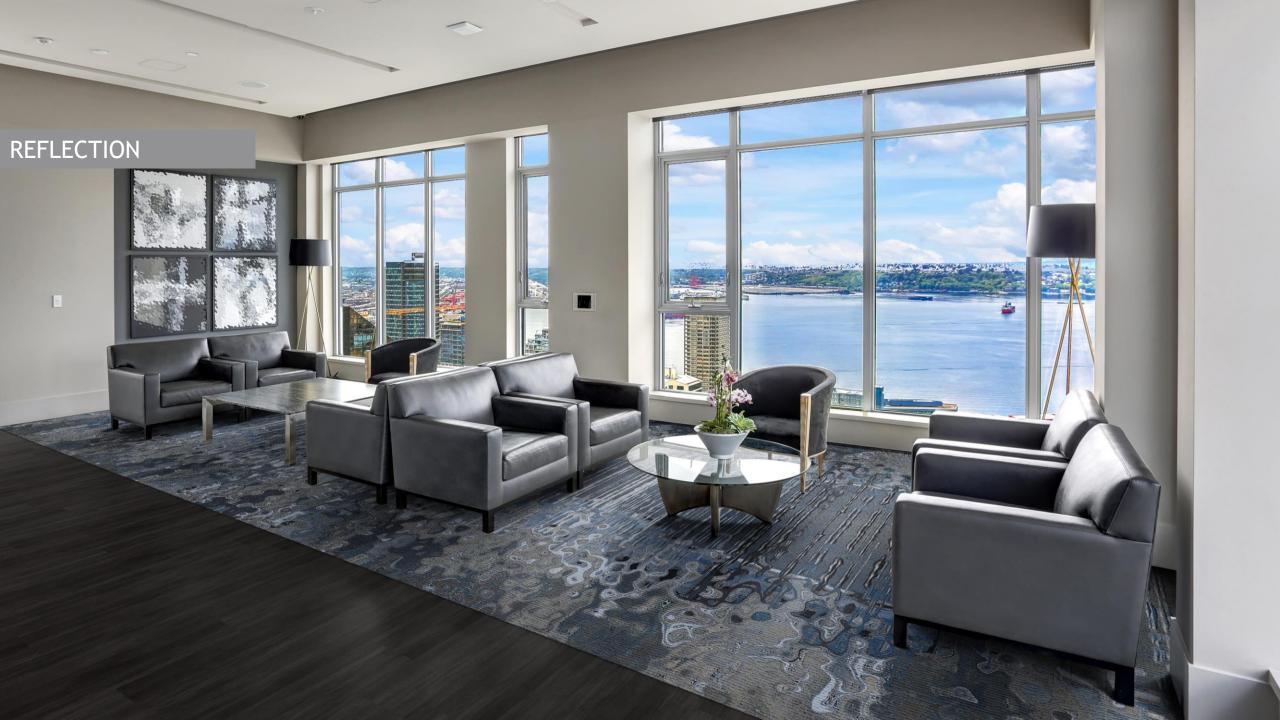

Four patterns attempt to capture the beauty and mystery of these forces – Floral Trace, Drip, Smoke and Reflection.

LUXURY VINYL TILE | DURABLE WATERPROOF EASY TO INSTALL

- 7" x 48"

ACOUSTICAL

ATTACHED

PAD