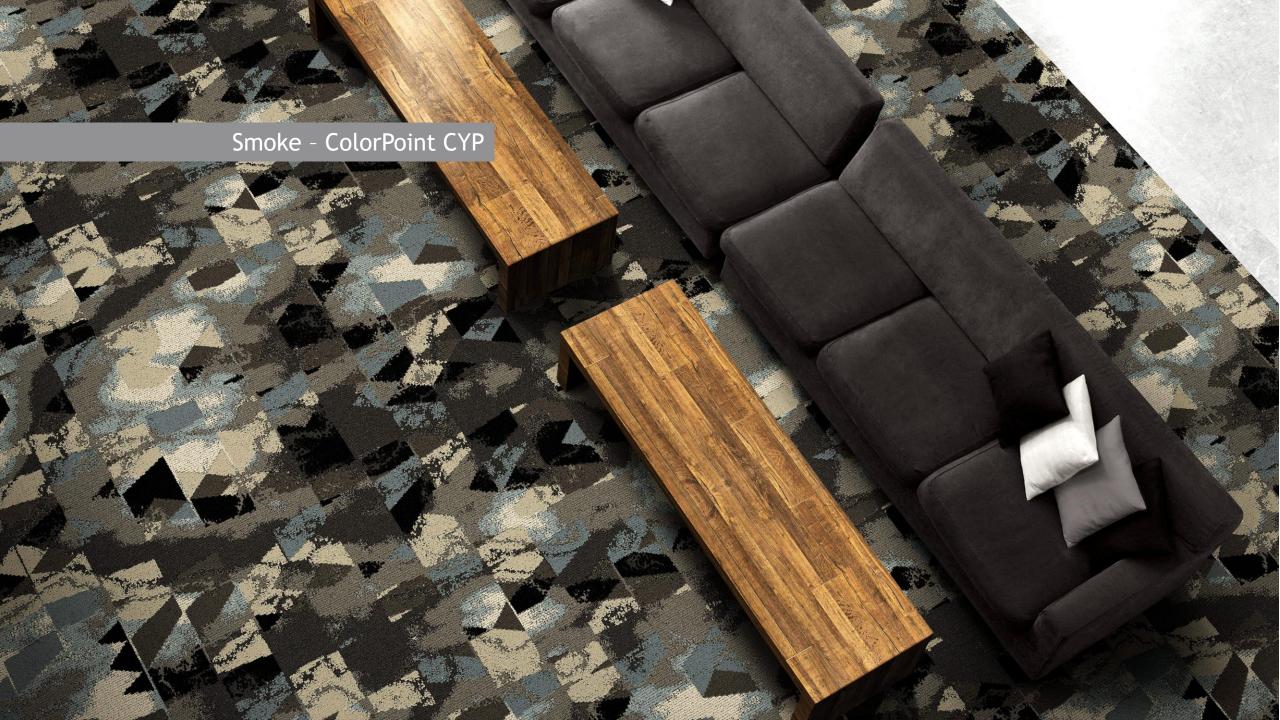

## **DIGITAL DYE INFUSION**

MILLITRON® & XCALIBUR | HIGH-RESOLUTION BROADLOOM & TILE

COLORPOINT™

COMPUTER YARN PLACEMENT | 1/12 GAUGE FOR SUPERIOR DEFINITION & CONTROL