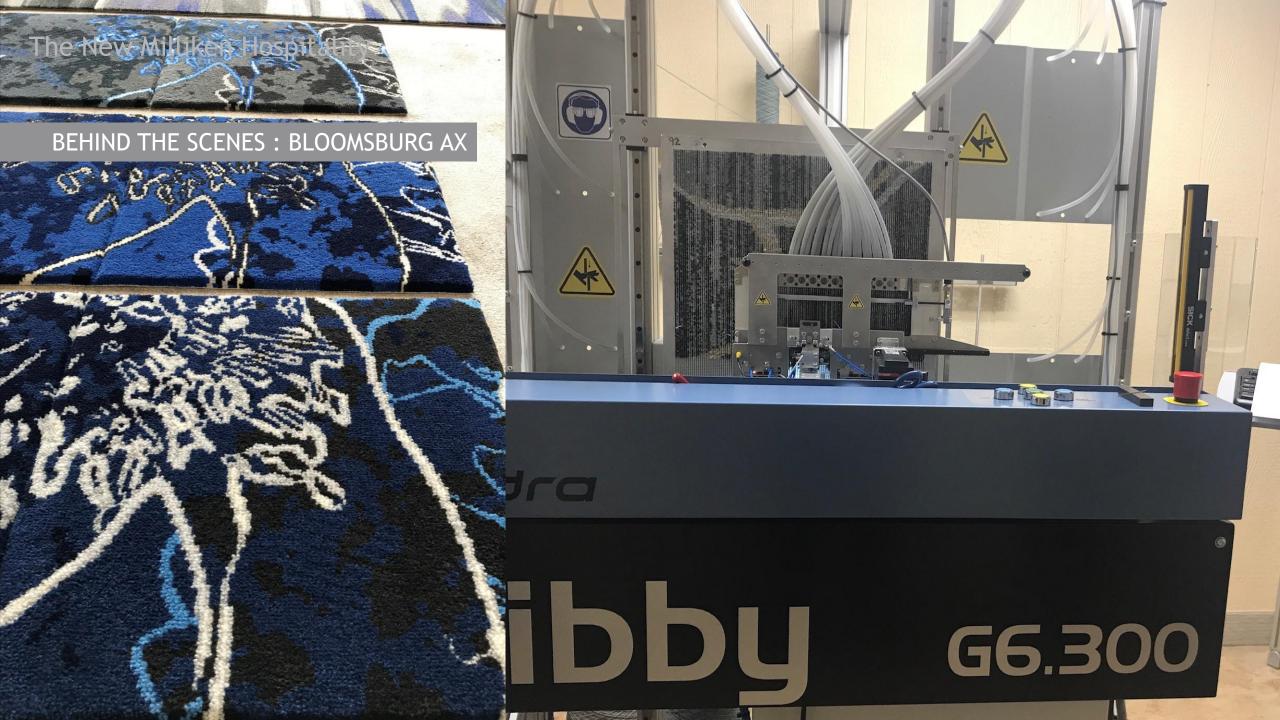

## **AXMINSTER**

DOMESTICALLY PRODUCED | SHORTER LEAD TIMES

30/20 WOOL NYLLOW 16 COLORS/PATTERN 480 STD. COLORS

Behind The Scenes

AXMINSTER by Bloomsburg USA

Creative Beginnings

READY TO CREATE IN AX, CYP, DDI